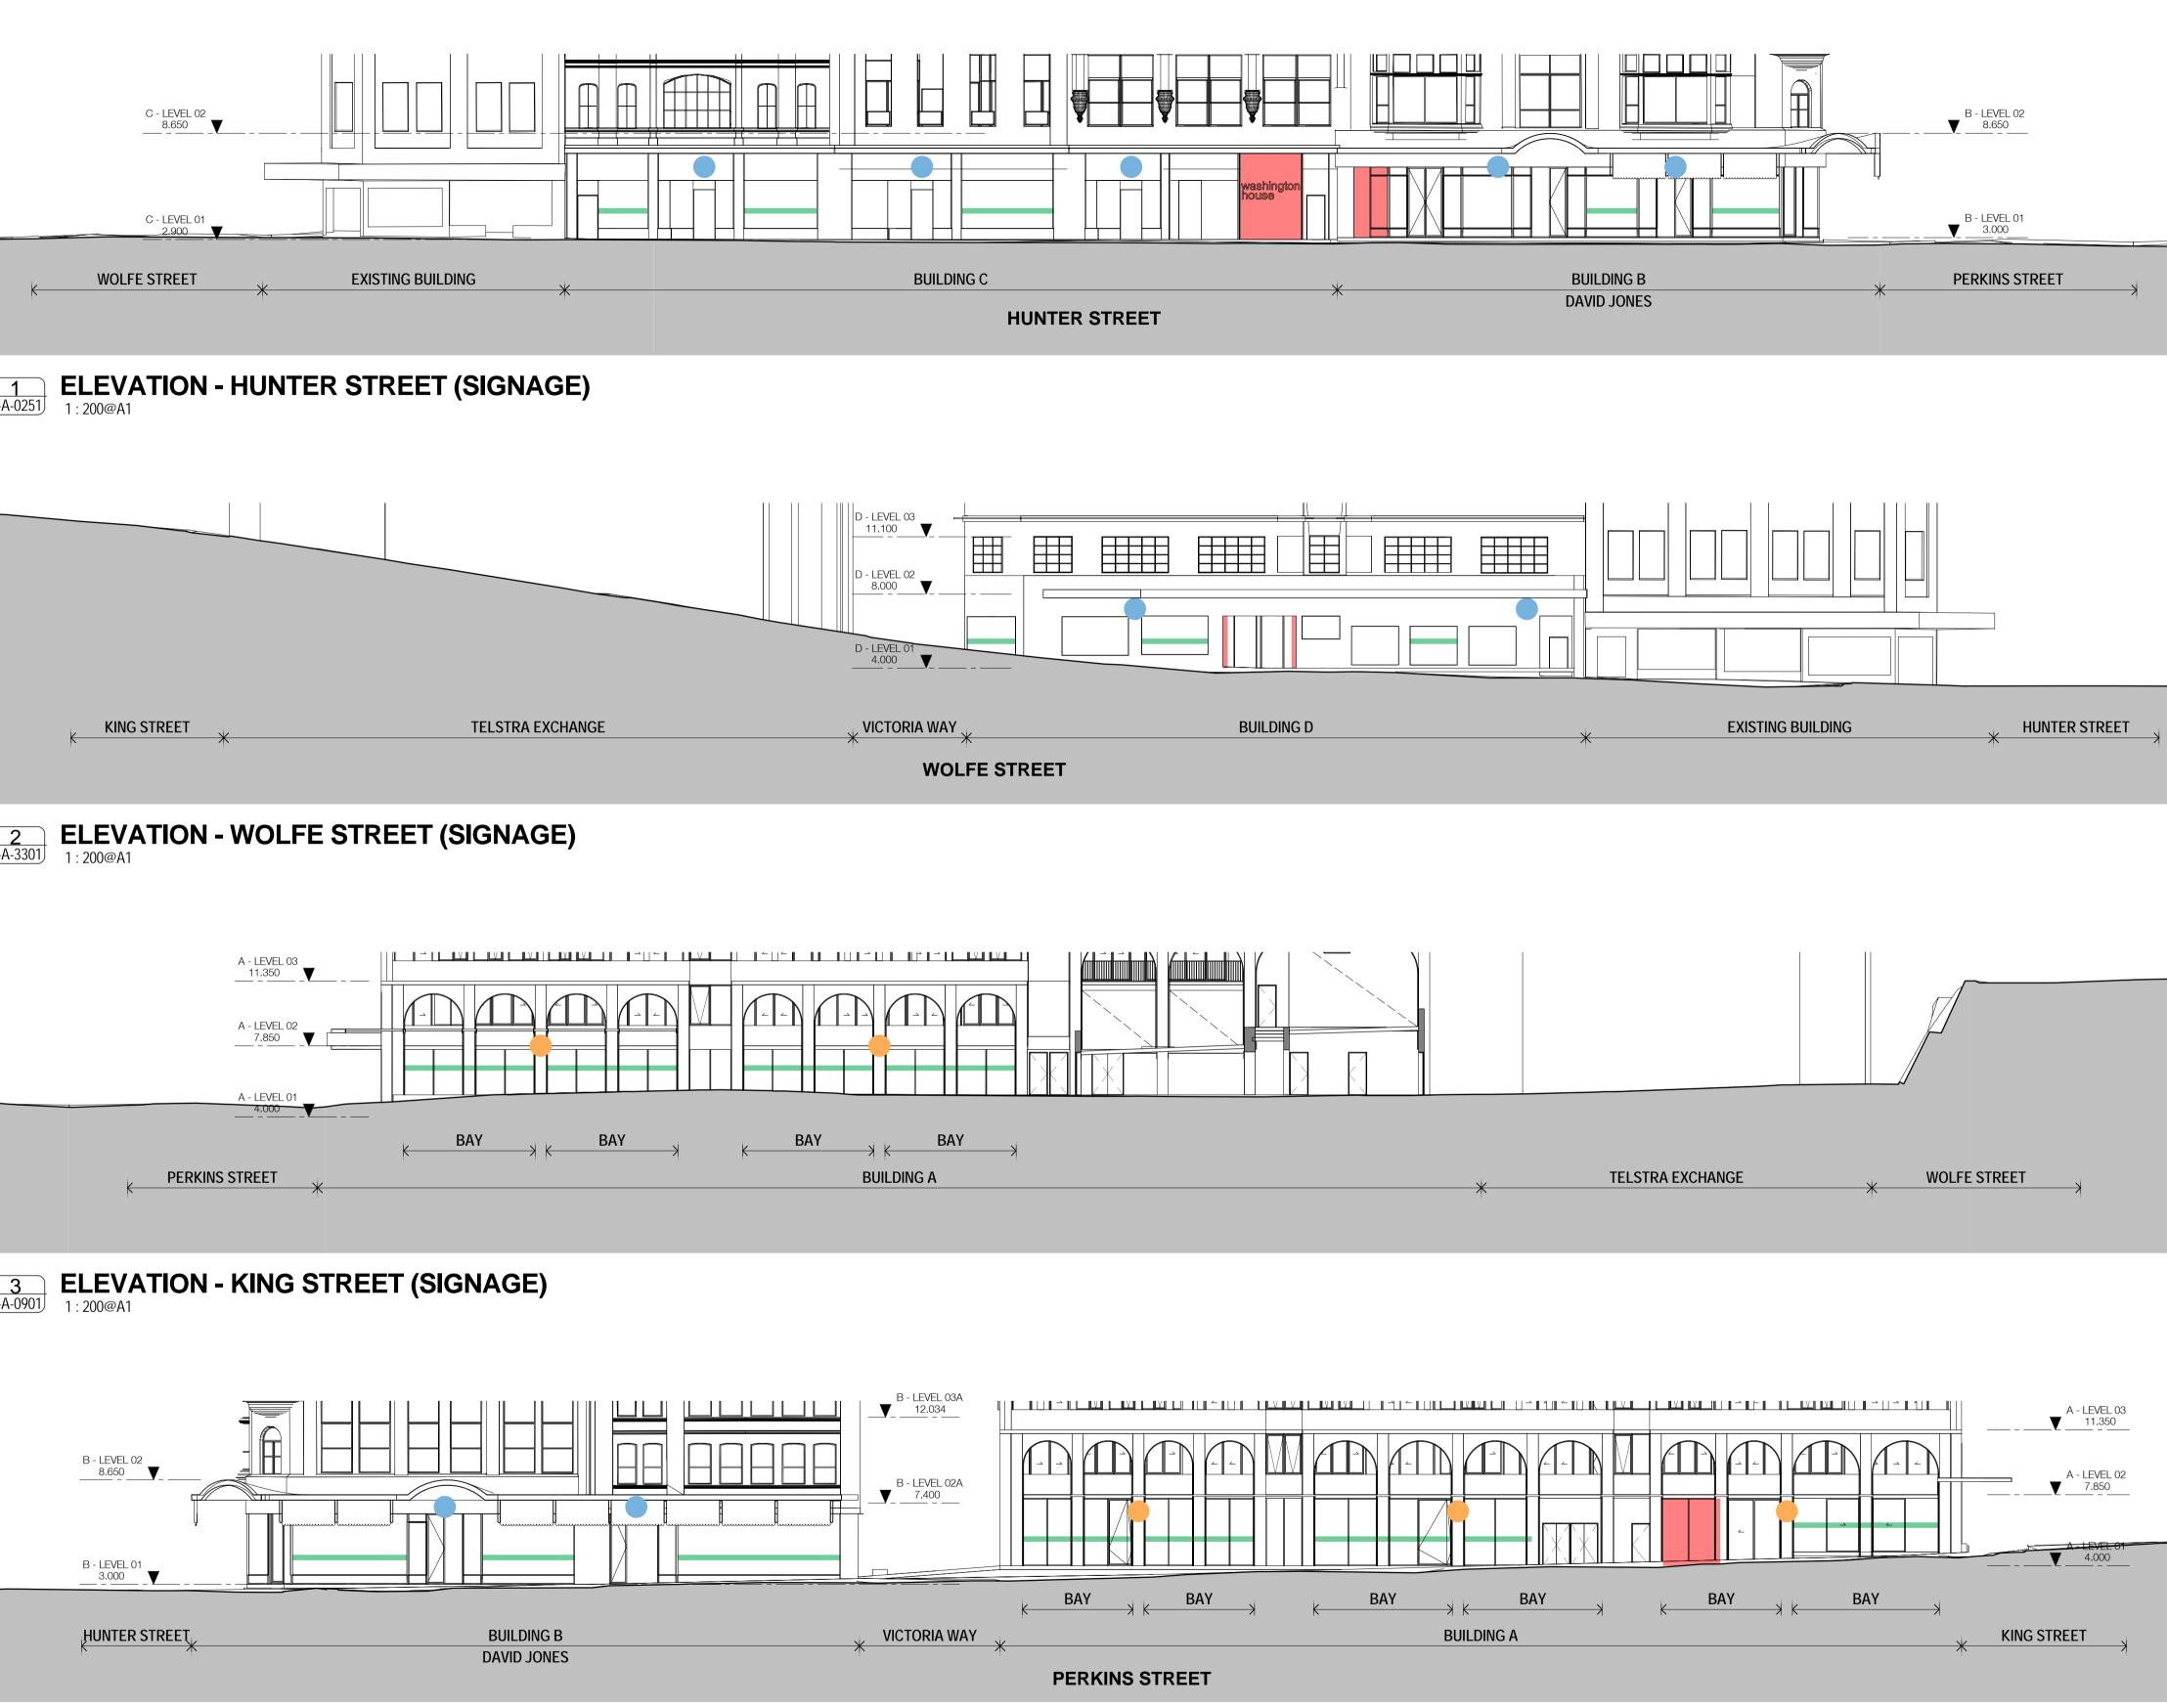

# 4 B-A-0251 ELEVATION - PERKINS STREET (SIGNAGE) 1:200@A1

In accepting and utilising this document the recipient agrees that SJB Architecture (NSW) Pty. Ltd. ACN 081 094 724 T/A SJB Architects, retain all common law, statutory law and other rights including copyright and intellectual property rights. The recipient agrees not to use this document for any purpose other than its intended use; to waive all claims against SJB Architects resulting from unauthorised changes; or to reuse the document on other projects without the prior written consent of SJB Architects. Under no circumstances shall transfer of this document be deemed a sale. SJB Architects makes no warranties of fitness for any purpose. The Builder/Contractor shall verify job dimensions prior to any work commencing. Use figured dimensions only. Do not scale drawings. Nominated Architects: Adam Haddow-7188 | John Pradel-7004

## Project

Newcastle East End - Stage 1 163 & 169-185 Hunter St Newcastle NSW

Drawing Name

SIGNAGE STRATEGY -ELEVATIONS

| Date       | Scale       | Sheet Size |
|------------|-------------|------------|
| 19.05.2017 | 1 : 200     | @ A1       |
| Drawn      | Chk.        |            |
| RD         | ML          |            |
| Job No.    | Drawing No. | Revision   |
| 5589       | P-A-330     | 02/14      |