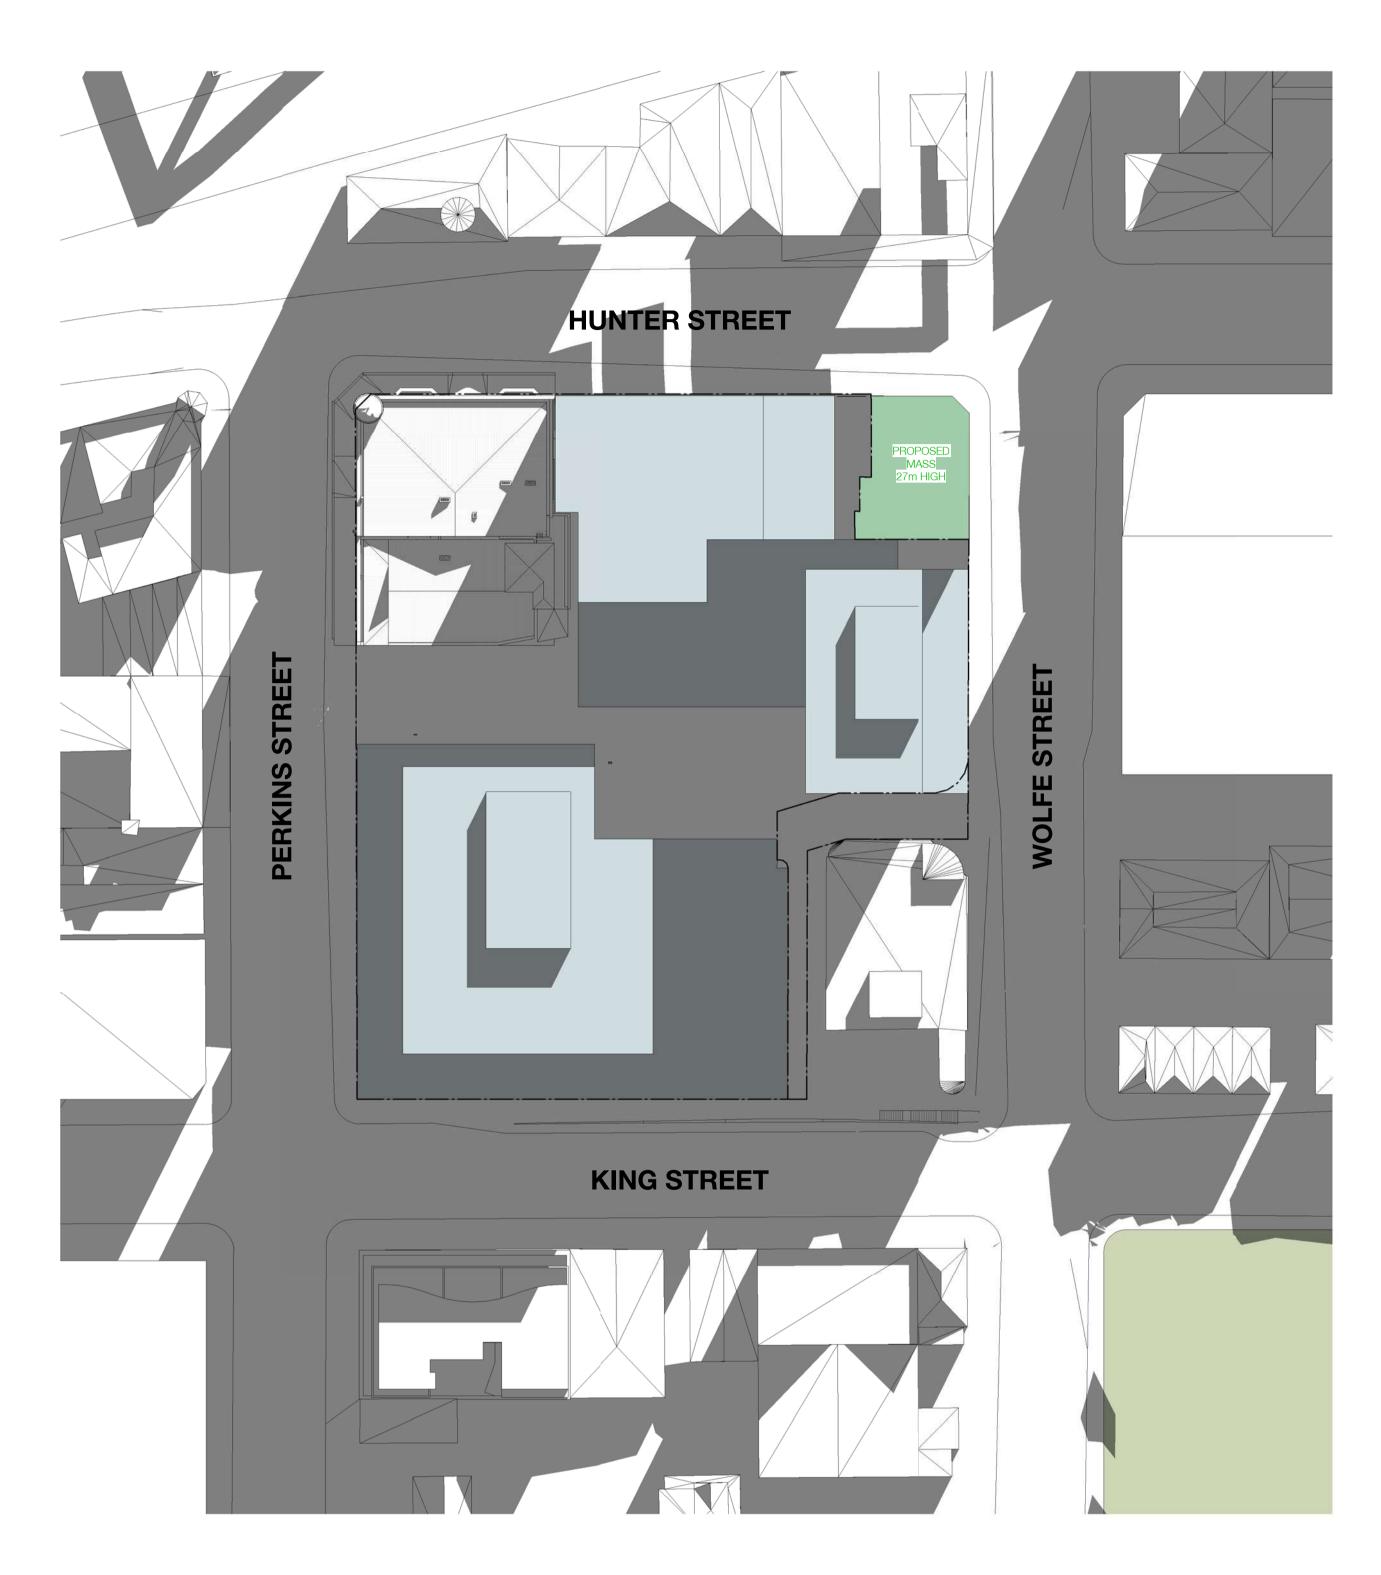

Executive Architect + Building A+B SJB Architects

| Building C - Hunter St           |
|----------------------------------|
| Tonkin Zulaikha Greer Architects |
|                                  |
| Building D - Wolfe St            |
| Durbach Block Jaggers            |
|                                  |
| Town Planning                    |
| SJB Planning                     |