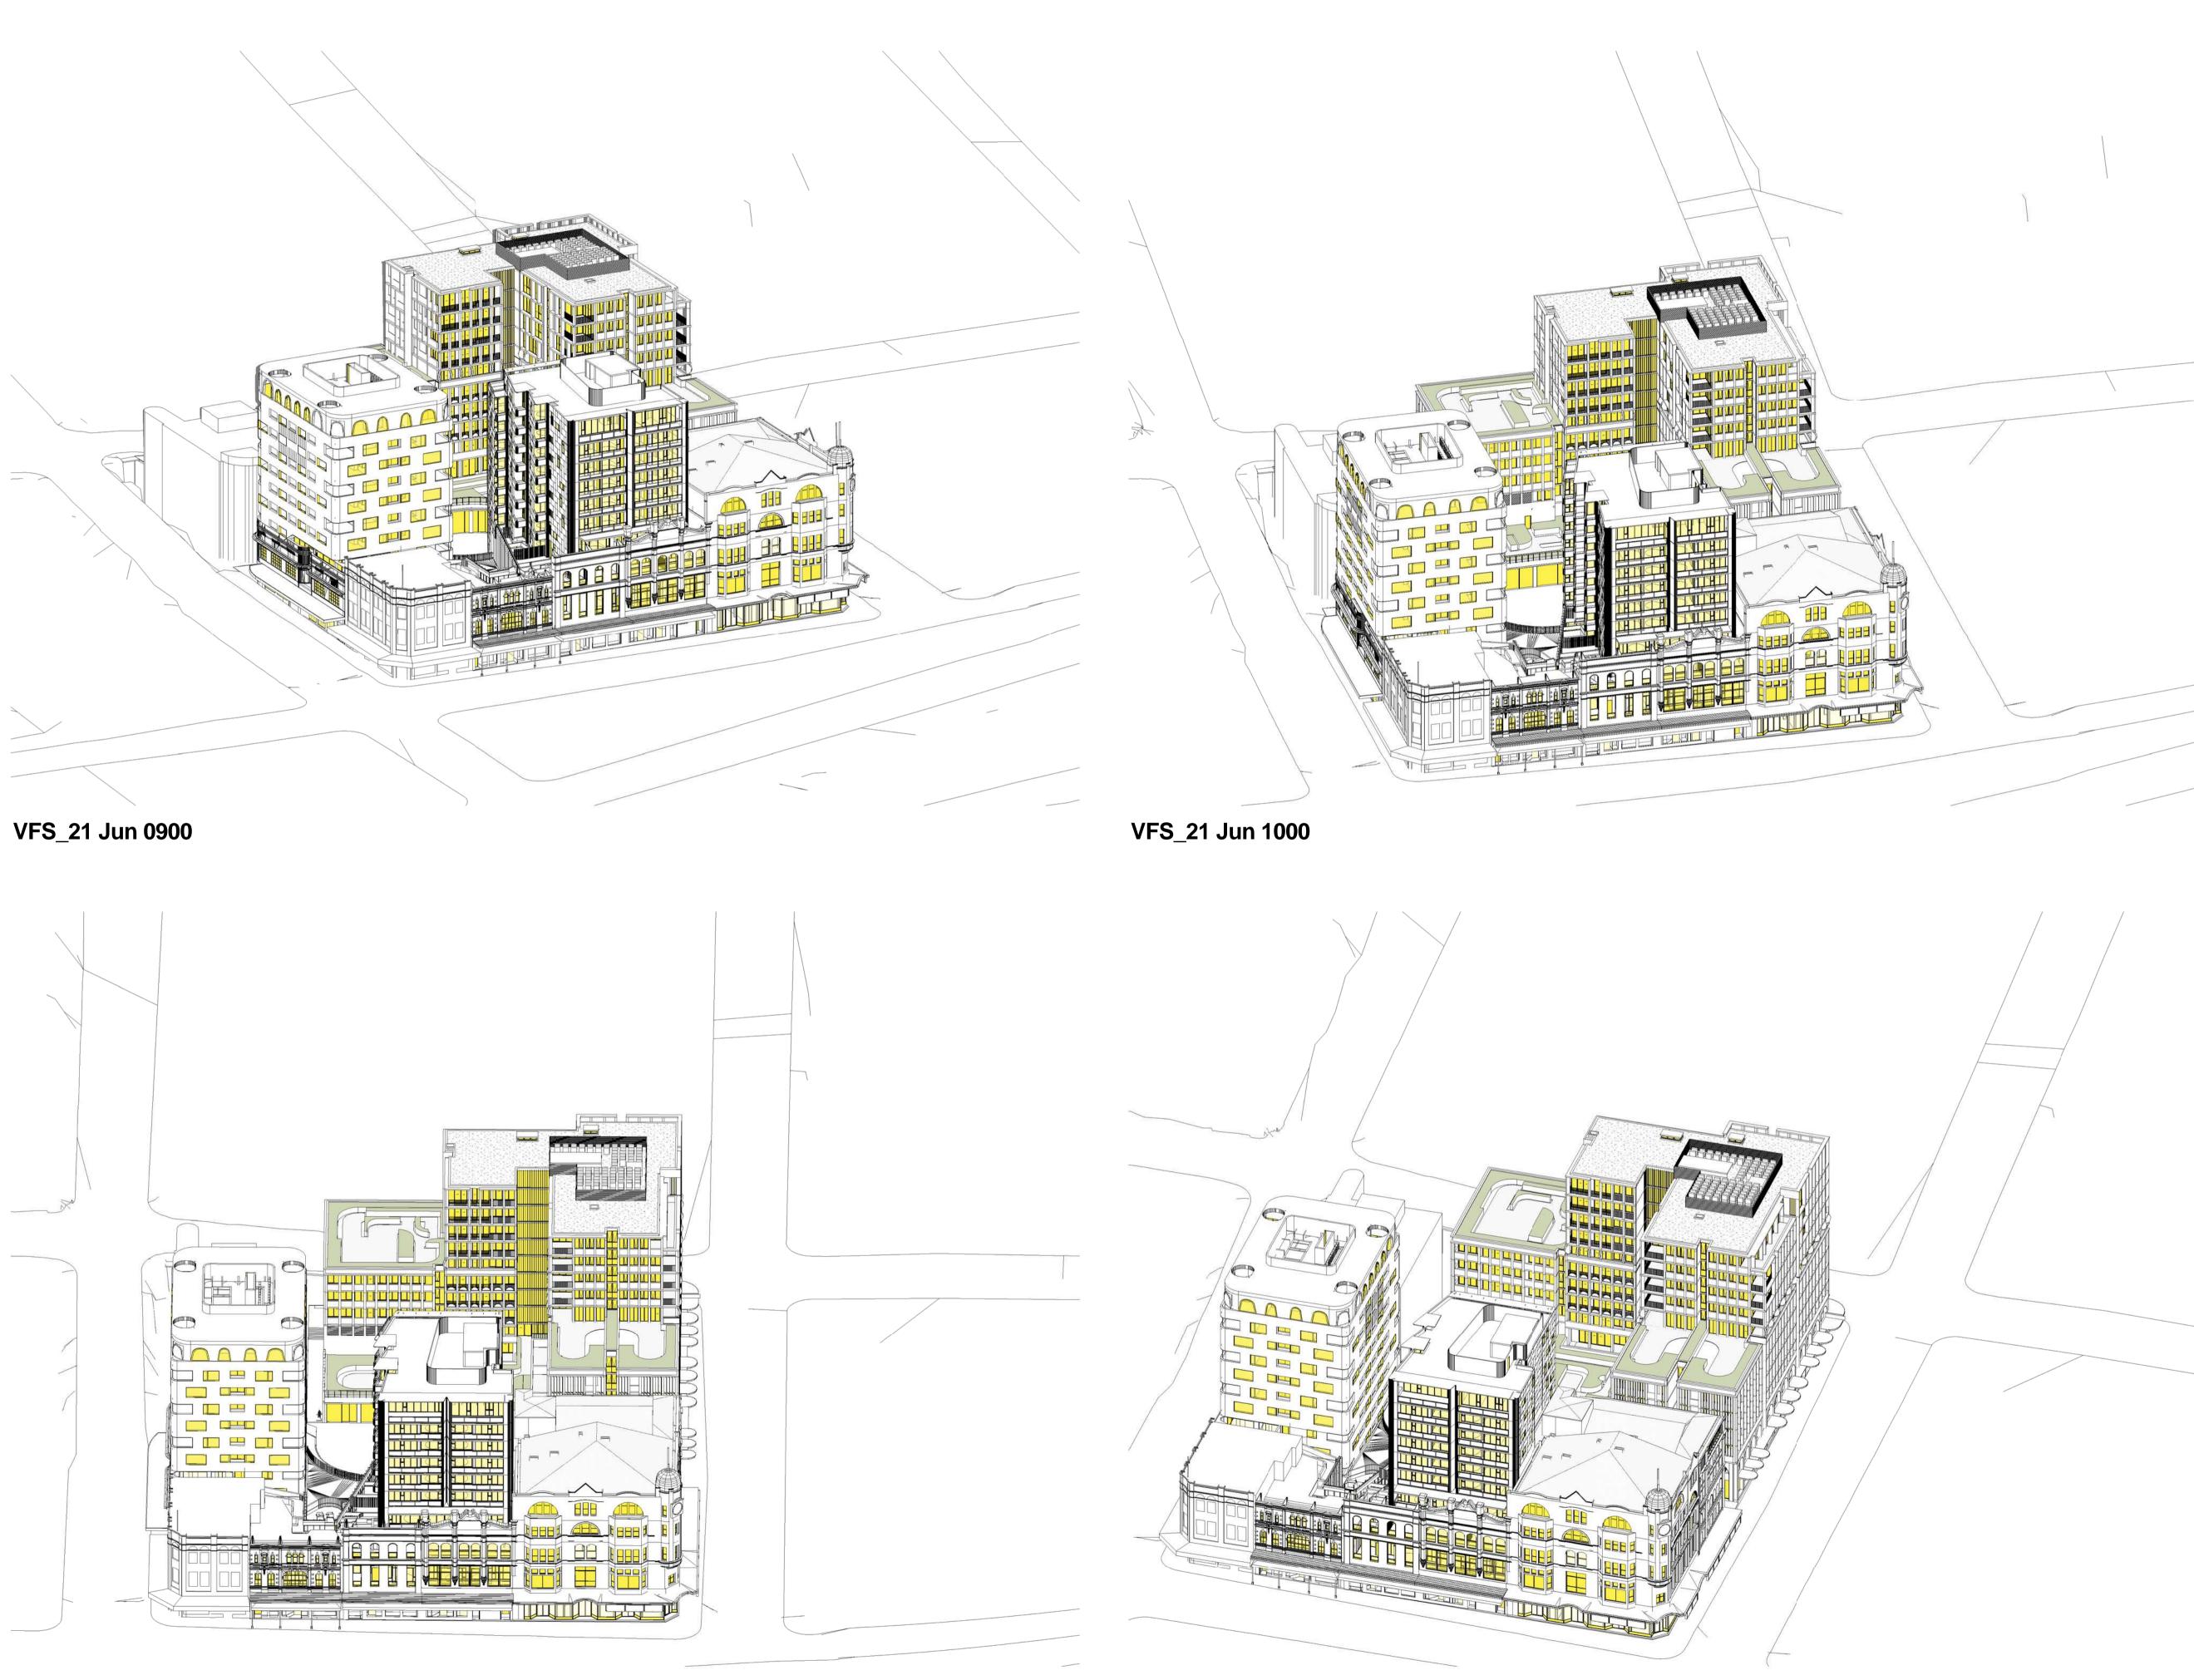

SOLAR STUDY - APPROVED STAGED DA (2015/10182) - JUNE 21st 9am

# SOLAR STUDY - STAGE 1 DA - JUNE 21st 9am

KEY: INCREASE IN OVERSHADOWING REDUCTION IN OVERSHADOWING In accepting and utilising this document the recipient agrees that SJB Architecture (NSW) Pty. Ltd. ACN 081 094 724 T/A SJB Architects, retain all common law, statutory law and other rights including copyright and intellectual property rights. The recipient agrees not to use this document for any purpose other than its intended use; to waive all claims against SJB Architects resulting from unauthorised changes; or to reuse the document on other projects without the prior written consent of SJB Architects. Under no circumstances shall transfer of this document be deemed a sale. SJB Architects makes no warranties of fitness for any purpose. The Builder/Contractor shall verify job dimensions prior to any work commencing. Use figured dimensions only. Do not scale drawings.