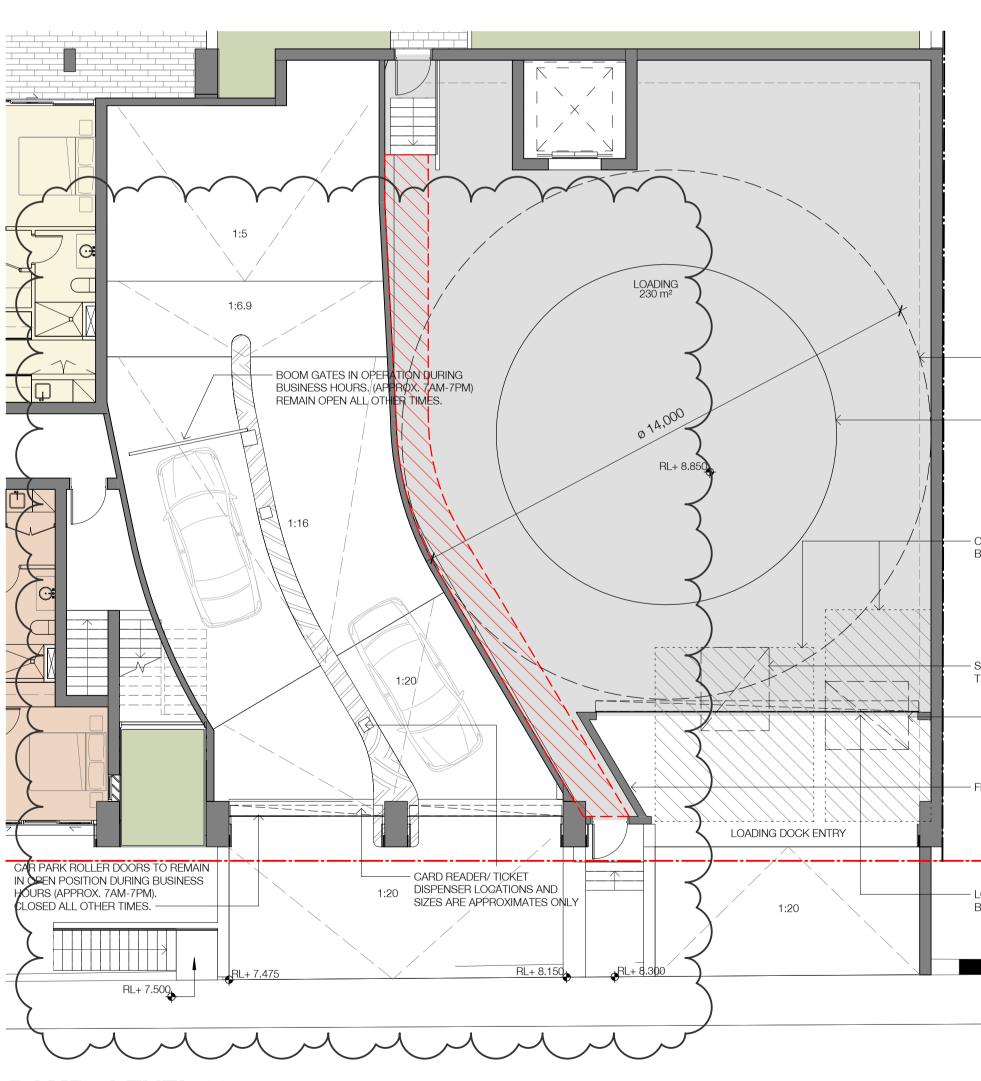

- TURNTABLE CLEARANCE ZONE

- TURNTABLE

- OUTLINE OF SUBSTATION BELOW

- SUBSTATION HATCH FOR TRANSFORMER REPLACEMENT

- FIRE EGRESS ZONE

- LOADING DOCK ROLLER DOOR TO BE OPENED WHEN REQUIRED

Executive Architect + Building A+B SJB Architects