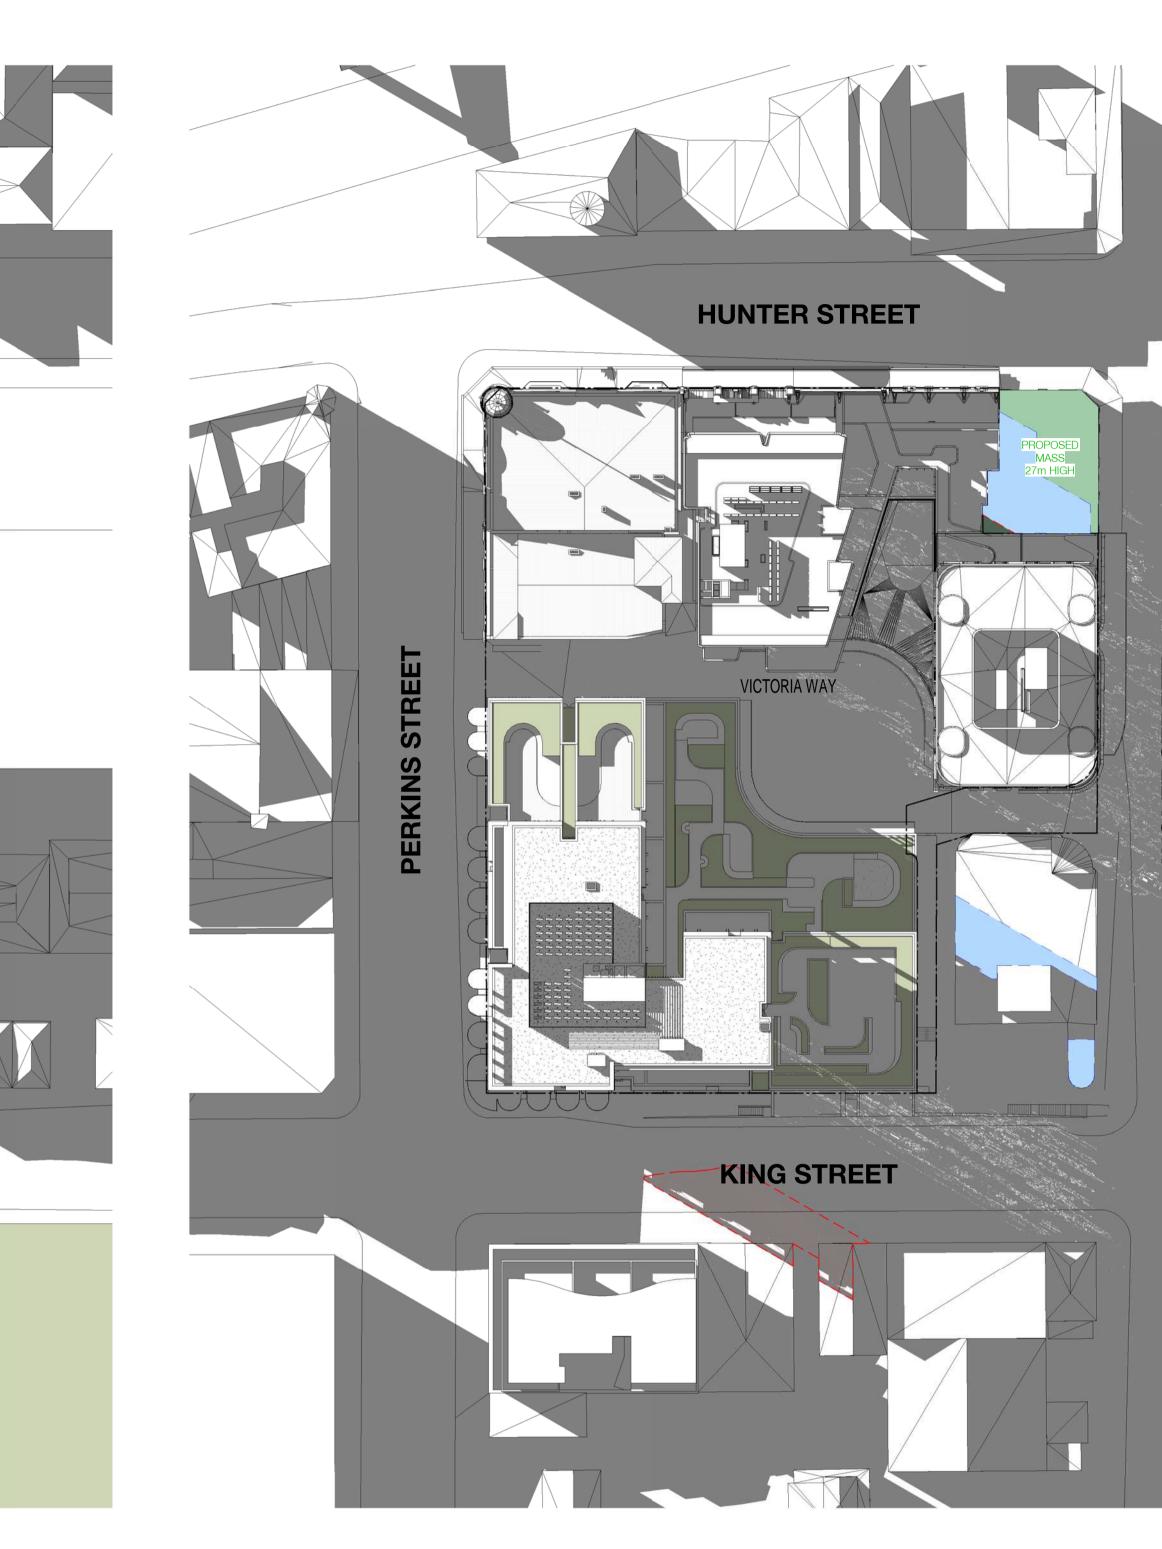

|
| Traffic Engineer                 |
| GTA Consultants                  |
| Client                           |
|                                  |

**IRIS** Capital



Project

Newcastle East End - Stage 1 163 & 169-185 Hunter St Newcastle NSW

Drawing Name

SHADOW DIAGRAMS - 2PM



| Date       | Scale        | Sheet Size |
|------------|--------------|------------|
| 09.11.2017 | As indicated | @ A1       |
| Drawn      | Chk.         |            |
| RD         | ML           |            |
| Job No.    | Drawing No.  | Revision   |
| 5589       | P-A-2816     | 5/16       |

SJB Architects Level 2 490 Crown Street Surry Hills NSW 2010 Australia T 61 2 9380 9911 F 61 2 9380 9922 www.sjb.com.au





STREET

WOLFE







SOLAR STUDY - APPROVED STAGED DA (2015/10182) - JUNE 21st 3pm



# SOLAR STUDY - STAGE 1 DA - JUNE 21st 3pm

KEY: INCREASE IN OVERSHADOWING REDUCTION IN OVERSHADOWING In accepting and utilising this document the recipient agrees that SJB Architecture (NSW) Pty. Ltd. ACN 081 094 724 T/A SJB Architects, retain all common law, statutory law and other rights including copyright and intellectual property rights. The recipient agrees not to use this document for any purpose other than its intended use; to waive all claims against SJB Architects resulting from unauthorised changes; or to reuse the document on other projects without the prior written consent of SJB Architects. Under no circumstances shall transfer of this document be deemed a sale. SJB Architects makes no warranties of fitness for any purpose. The Builder/Contractor shall verify job dimension