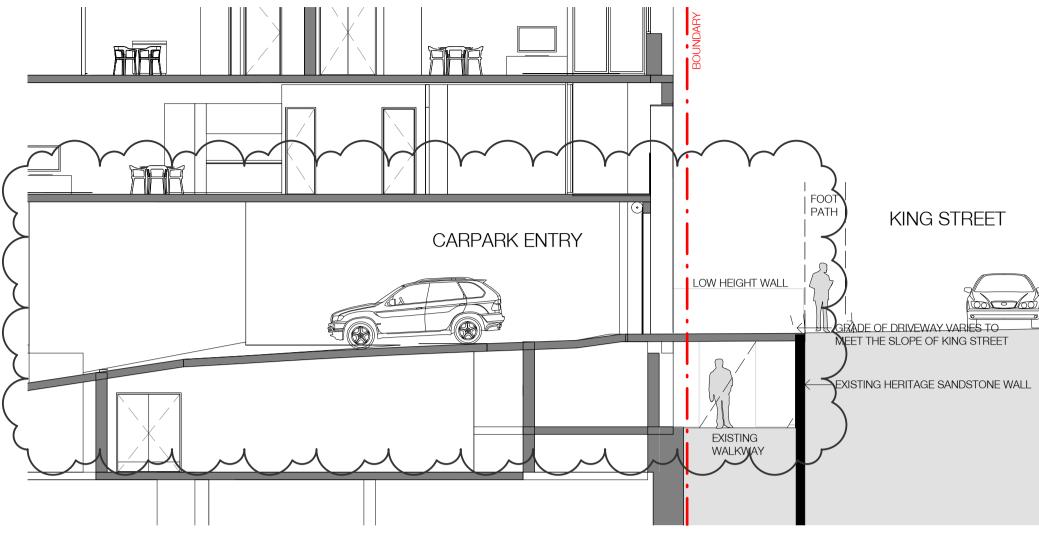

|
| ADP Consulting                     |
| -                                  |

**IRIS** Capital

Heritage Consultant

City Plan Services Traffic Engineer

GTA Consultants

Client



Project

Newcastle East End - Stage 1 163 & 169-185 Hunter St Newcastle NSW

Drawing Name

PRECINCT SECTION 02



| 5589       | P-A-060     | 02/14      |
|------------|-------------|------------|
| Job No.    | Drawing No. | Revision   |
| RD         | ML          |            |
| Drawn      | Chk.        |            |
| 19.05.2017 | 1 : 200     | @ A1       |
| Date       | Scale       | Sheet Size |

SJB Architects Level 2 490 Crown Street Surry Hills NSW 2010 Australia T 61 2 9380 9911 F 61 2 9380 9922 www.sjb.com.au



# WOLFE STREET



RAMP - LEVEL 01

RAMP - LEVEL 02



ENTRY RAMP SECTION





In accepting and utilising this document the recipient agrees that SJB Architecture (NSW) Pty. Ltd. ACN 081 094 724 T/A SJB Architects, retain all common law, statutory law and other rights including copyright and intellectual property rights. The recipient agrees not to use this document for any purpose other than its intended use; to waive all claims against SJB Architects resulting from unauthorised changes; or to reuse the document on other projects without the prior written consent of SJB Architects. Under no circumstances shall transfer of this document be deemed a sale. SJB Architects makes no warranties of fitness for any purpose. The Builder/Contractor shall verify job dimensions prior to any work commencing. Use figured dimensions only. Do not scale drawings.

# FOR INFORMATI