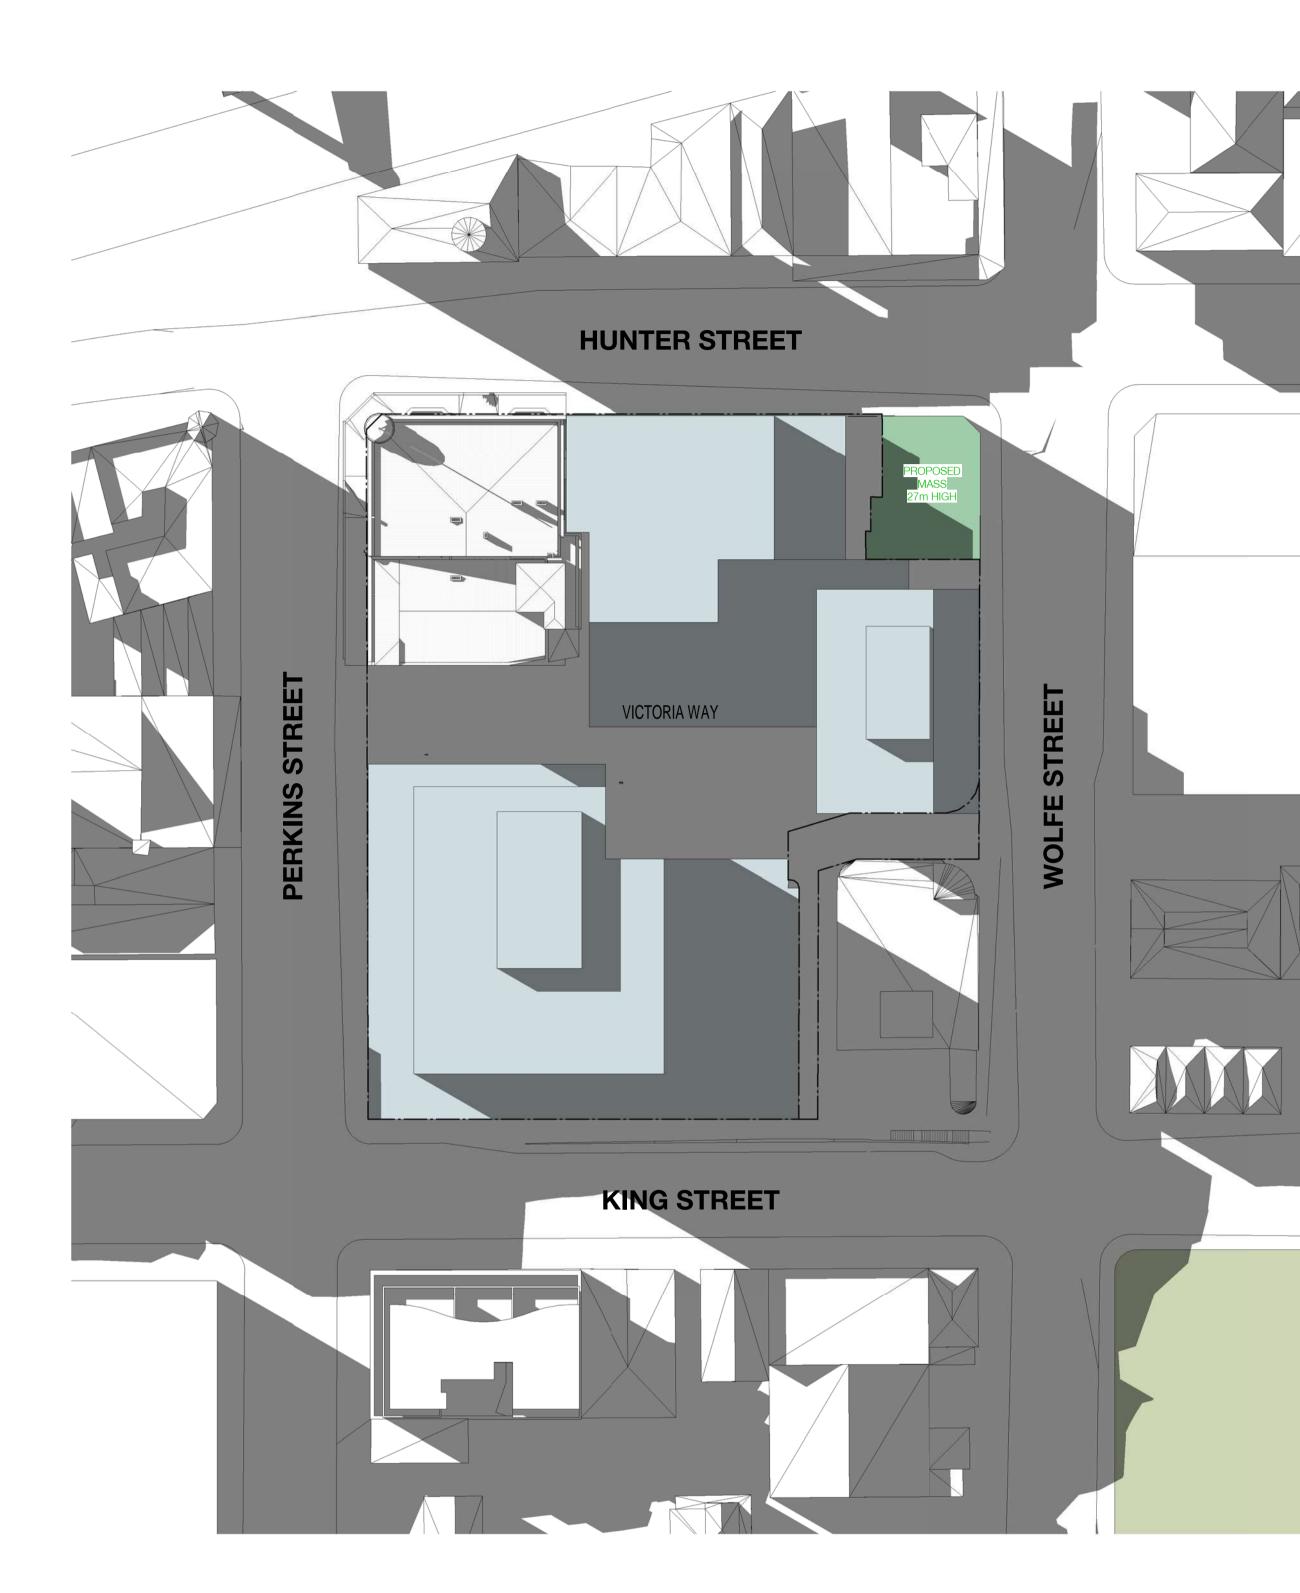

itage Consultant              |
| City Plan Services               |
| Traffic Engineer                 |
| GTA Consultants                  |
| Client                           |
|                                  |

**IRIS** Capital



Project

Newcastle East End - Stage 1 163 & 169-185 Hunter St Newcastle NSW

Drawing Name

SHADOW DIAGRAMS - 2PM



| Date       | Scale        | Sheet Size |
|------------|--------------|------------|
| 09.11.2017 | As indicated | @ A1       |
| Drawn      | Chk.         |            |
| RD         | ML           |            |
| Job No.    | Drawing No.  | Revision   |
| 5589       | P-A-2816     | 5/16       |

SJB Architects Level 2 490 Crown Street Surry Hills NSW 2010 Australia T 61 2 9380 9911 F 61 2 9380 9922 www.sjb.com.au





STREET

WOLFE







SOLAR STUDY - APPROVED STAGED DA (2015/10182) - JUNE 21st 3pm



# SOLAR STUDY - STAGE 1 DA - JUNE 21st 3pm

KEY: INCREASE IN OVERSHADOWING REDUCTION IN OVERSHADOWING In accepting and utilising this document the recipient agrees that SJB Architecture (NSW) Pty. Ltd. ACN 081 094 724 T/A SJB Architects, retain all common law, statutory law and other rights including copyright and intellectual property rights. The recipient agrees not to use this document for any purpose other than its intended use; to waive all claims against SJB Architects resulting from unauthorised changes; or to reuse the document on other projects without the prior written consent of SJB Architects. Under no circumstances shall transfer of this document be deemed a sale. SJB Architects makes no warranties of fitness f