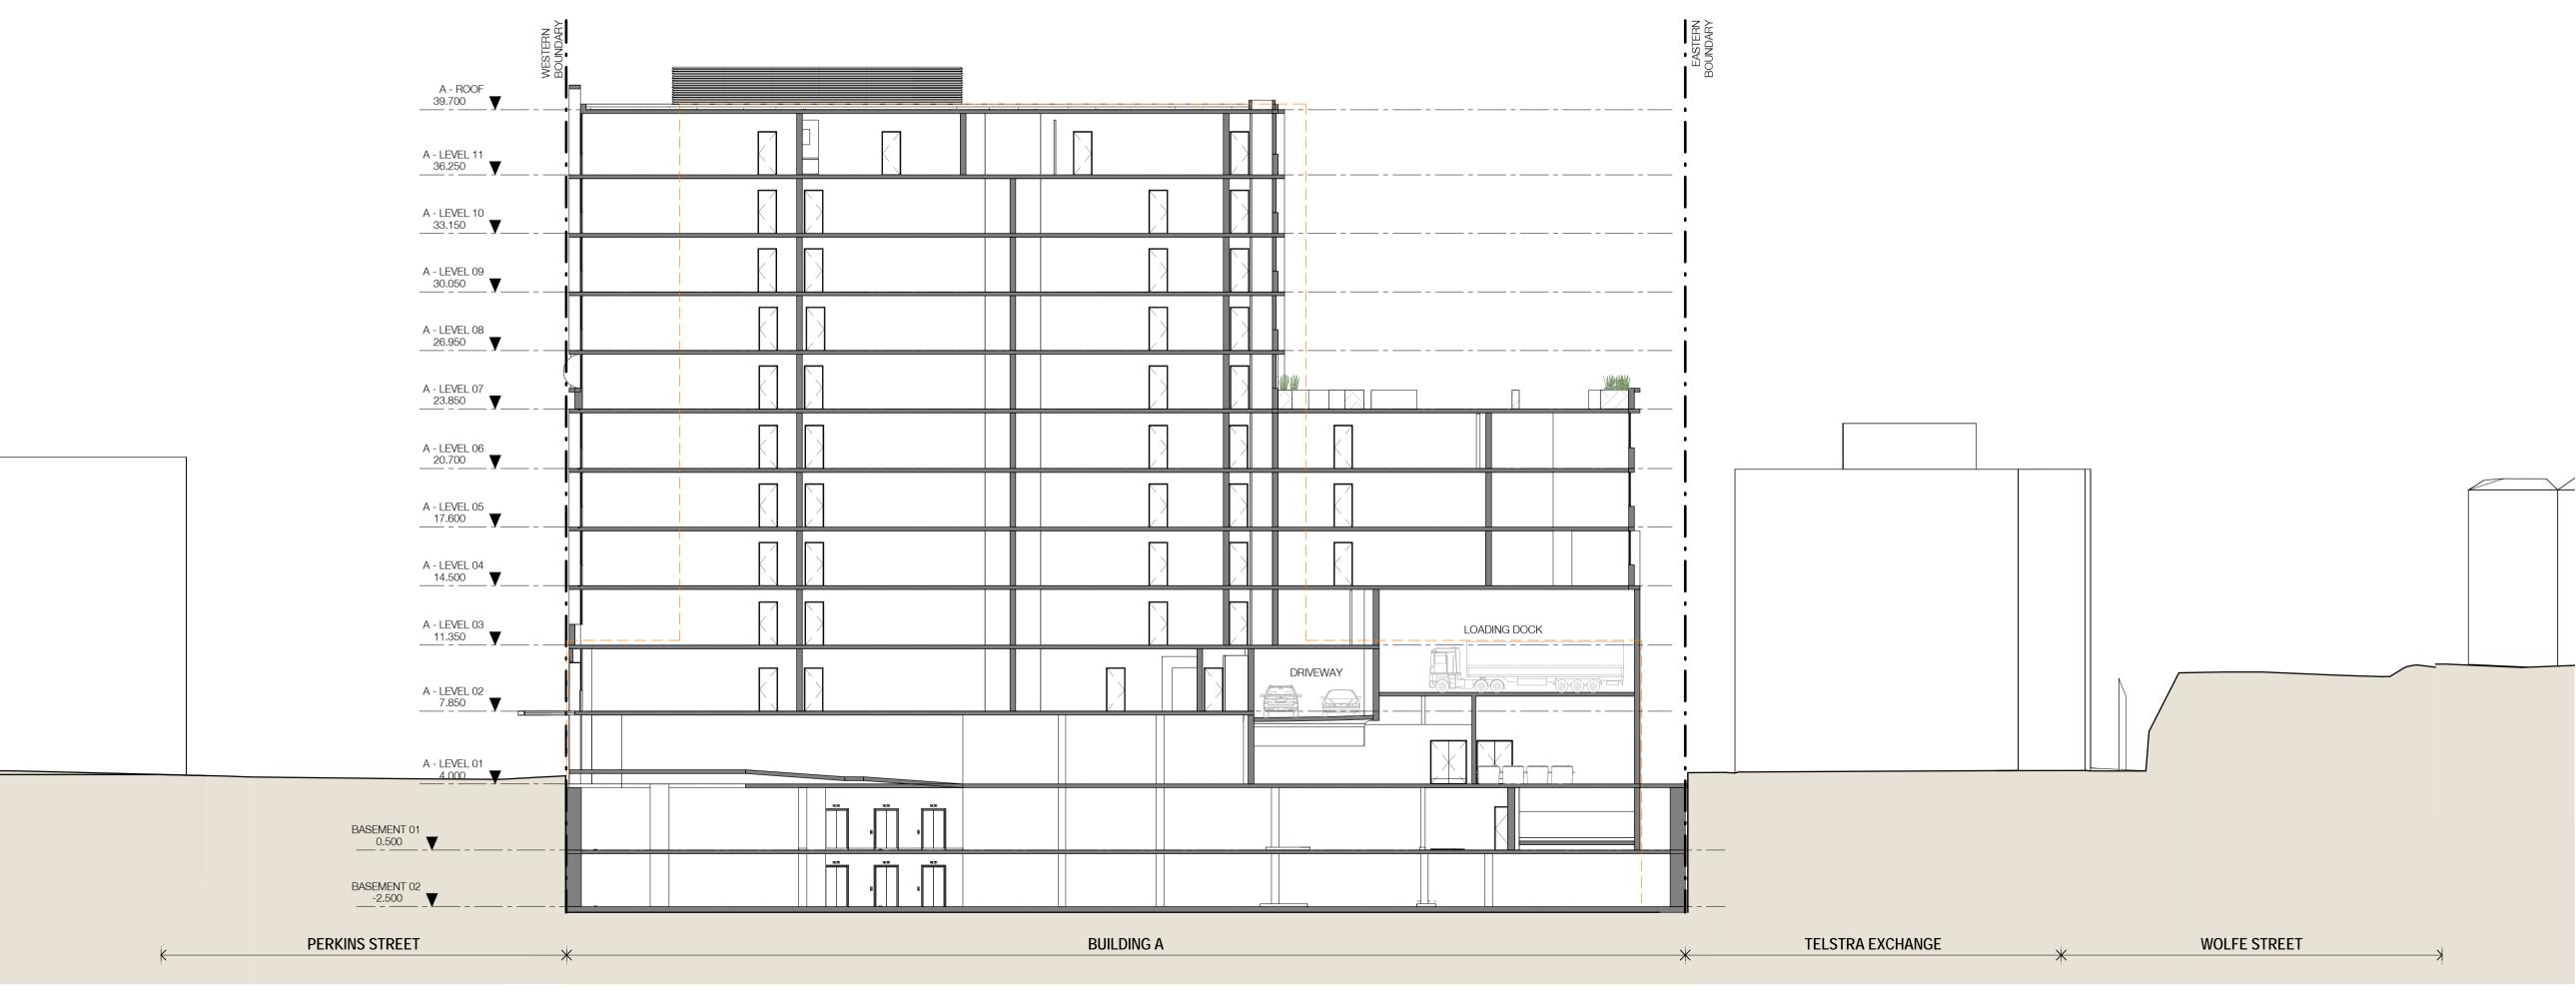

LEP HEIGHT LIMIT RL 58.9<u>0</u> 

| A - ROOF<br>39.700 ▼       |       |   |   |   |      |   |   |   |         |   |  |
|----------------------------|-------|---|---|---|------|---|---|---|---------|---|--|
| A - LEVEL 11<br>36.250 ▼   |       |   |   |   |      | _ | _ |   |         |   |  |
| A - LEVEL 10<br>33.150 ▼   |       |   |   |   |      |   | _ |   |         |   |  |
| A - LEVEL 09<br>           |       |   |   |   |      |   |   |   |         | _ |  |
| A - LEVEL 08<br>26.950 ▼   |       |   |   |   |      |   | _ |   |         | _ |  |
| A - LEVEL 07<br>23.850<br> |       |   |   |   |      |   |   |   |         | - |  |
| A - LEVEL 06<br>           | -     |   | M | M | MM_  |   |   |   | Ĺ       |   |  |
| A - LEVEL 05<br>           | ę     |   |   |   |      | Ř | _ | M | -       | _ |  |
| A - LEVEL 04<br>           | -<br> |   |   |   |      |   | _ | M | ~       | _ |  |
| A - LEVEL 03<br>           | 1     | _ |   |   | MM   |   | ~ |   | <i></i> | - |  |
| A - LEVEL 02<br>7.850 ▼    |       |   |   |   |      |   | - |   | -       |   |  |
| A - LEVEL 01<br>4.000 ▼    |       |   |   |   | <br> |   |   |   |         |   |  |
|                            |       |   |   |   |      |   |   |   |         |   |  |

 1
 PRECINCT - ELEVATION - SOUTH

 P-A-0201
 1:200@A1

PERKINS STREET

|            |             | K BUILDING D     | →<br>D - ROOF<br>39.000                                 |
|------------|-------------|------------------|---------------------------------------------------------|
|            |             |                  | D - LEVEL 11<br>35.900                                  |
|            |             |                  | D - LEVEL 10<br>▼ 32.800                                |
|            |             |                  | 27m LEP BUILDING HEIGHT LIMIT<br>D - LEVEL 09<br>29.700 |
|            |             |                  | D - LEVEL 08<br>▼ 26.600                                |
|            |             |                  | D - LEVEL 07<br>▼ 23.500                                |
|            |             |                  | D - LEVEL 06<br>20.400                                  |
|            |             |                  | D - LEVEL 05<br>17.300<br>D - LEVEL 04                  |
|            |             |                  | D - LEVEL 04<br>14.200<br>D - LEVEL 03<br>11.100        |
|            |             |                  | D - LEVEL 02<br>8.000                                   |
|            |             |                  | D - LEVEL 01<br>▼000                                    |
| BUILDING A |             | TELSTRA EXCHANGE | WOLFE STREET                                            |
|            | KING STREET |                  |                                                         |