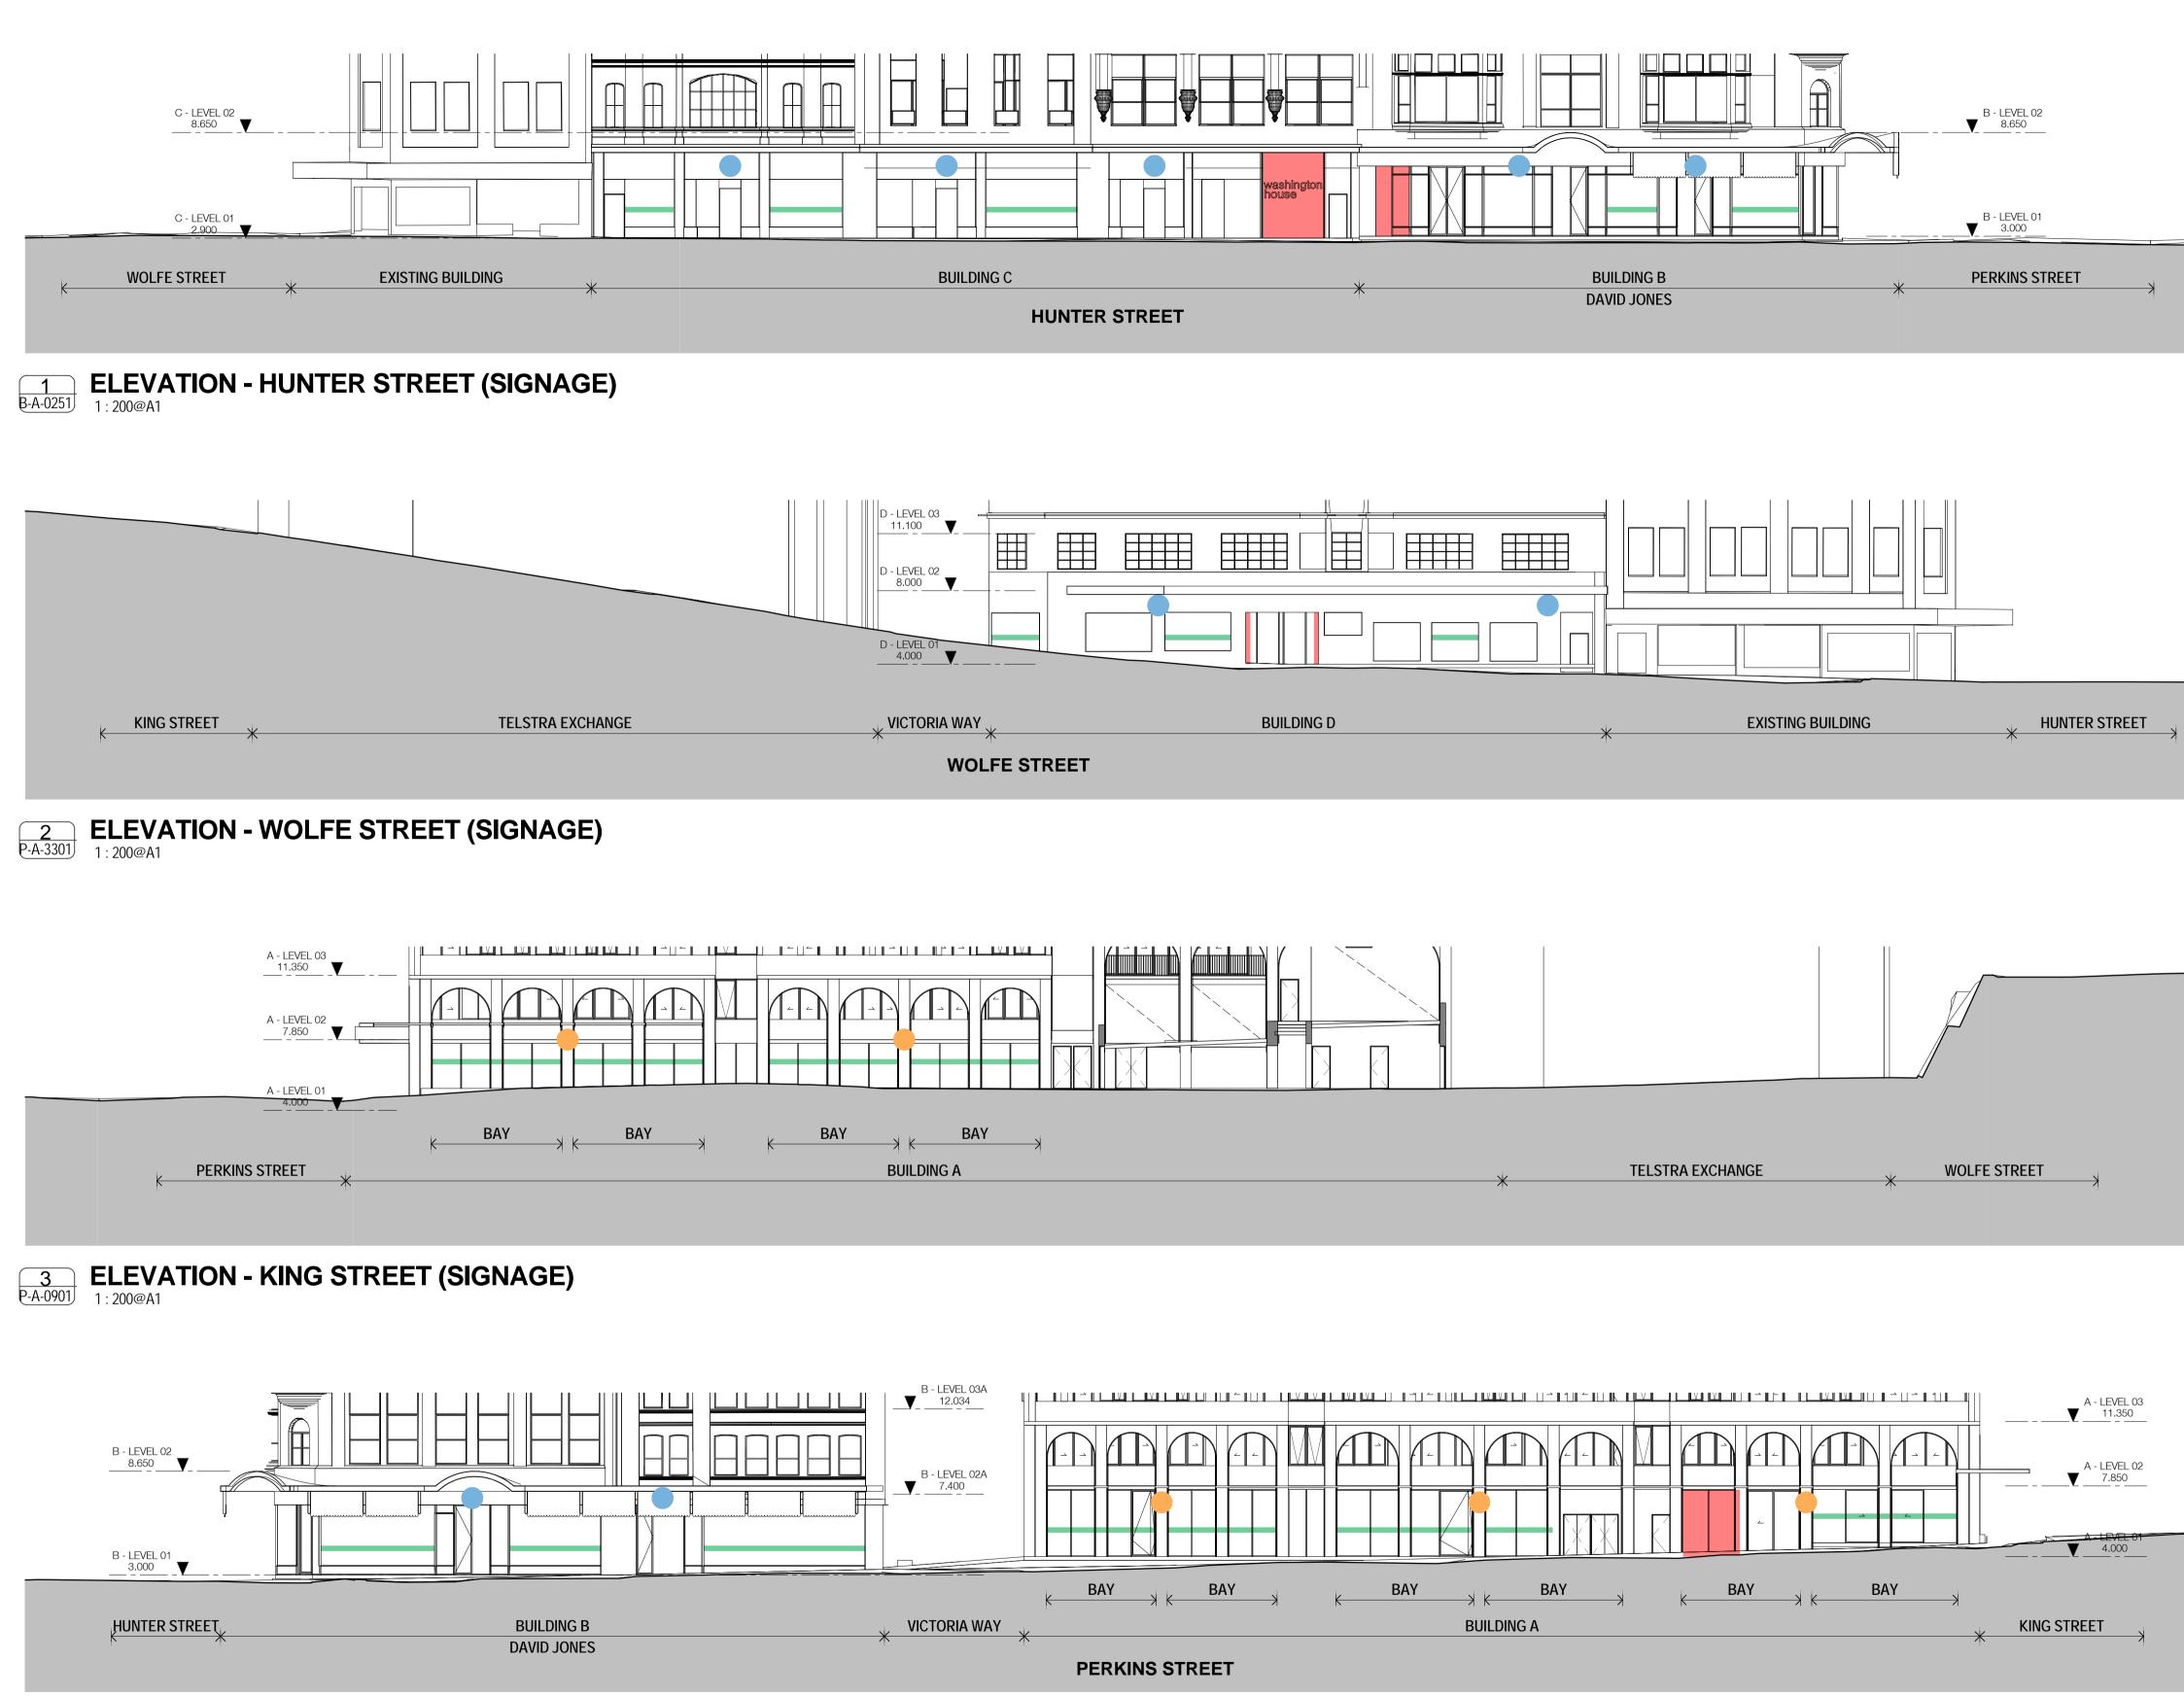

<u>LEGEND</u>

TYPE 1 RESIDENTIAL LOBBY SIGNAGE ZONE

TYPE 2 RETAIL GLAZING DECAL ZONE

TYPE 3 RETAIL TRANSOM SIGNAGE ZONE

RevDateRevision1419.05.2017ISSUED FOR DA

By Chk.

Executive Architect + Building A+B SJB Architects

**IRIS** Capital

Project

Newcastle East End - Stage 1 163 & 169-185 Hunter St Newcastle NSW

Drawing Name

SIGNAGE STRATEGY - LEVEL 01

| Date       | Scale       | Sheet Size |
|------------|-------------|------------|
| 19.05.2017 | 1 : 200     | @ A1       |
| Drawn      | Chk.        |            |
| RD         | ML          |            |
| Job No.    | Drawing No. | Revision   |
| 5589       | P-A-330     | 01/14      |