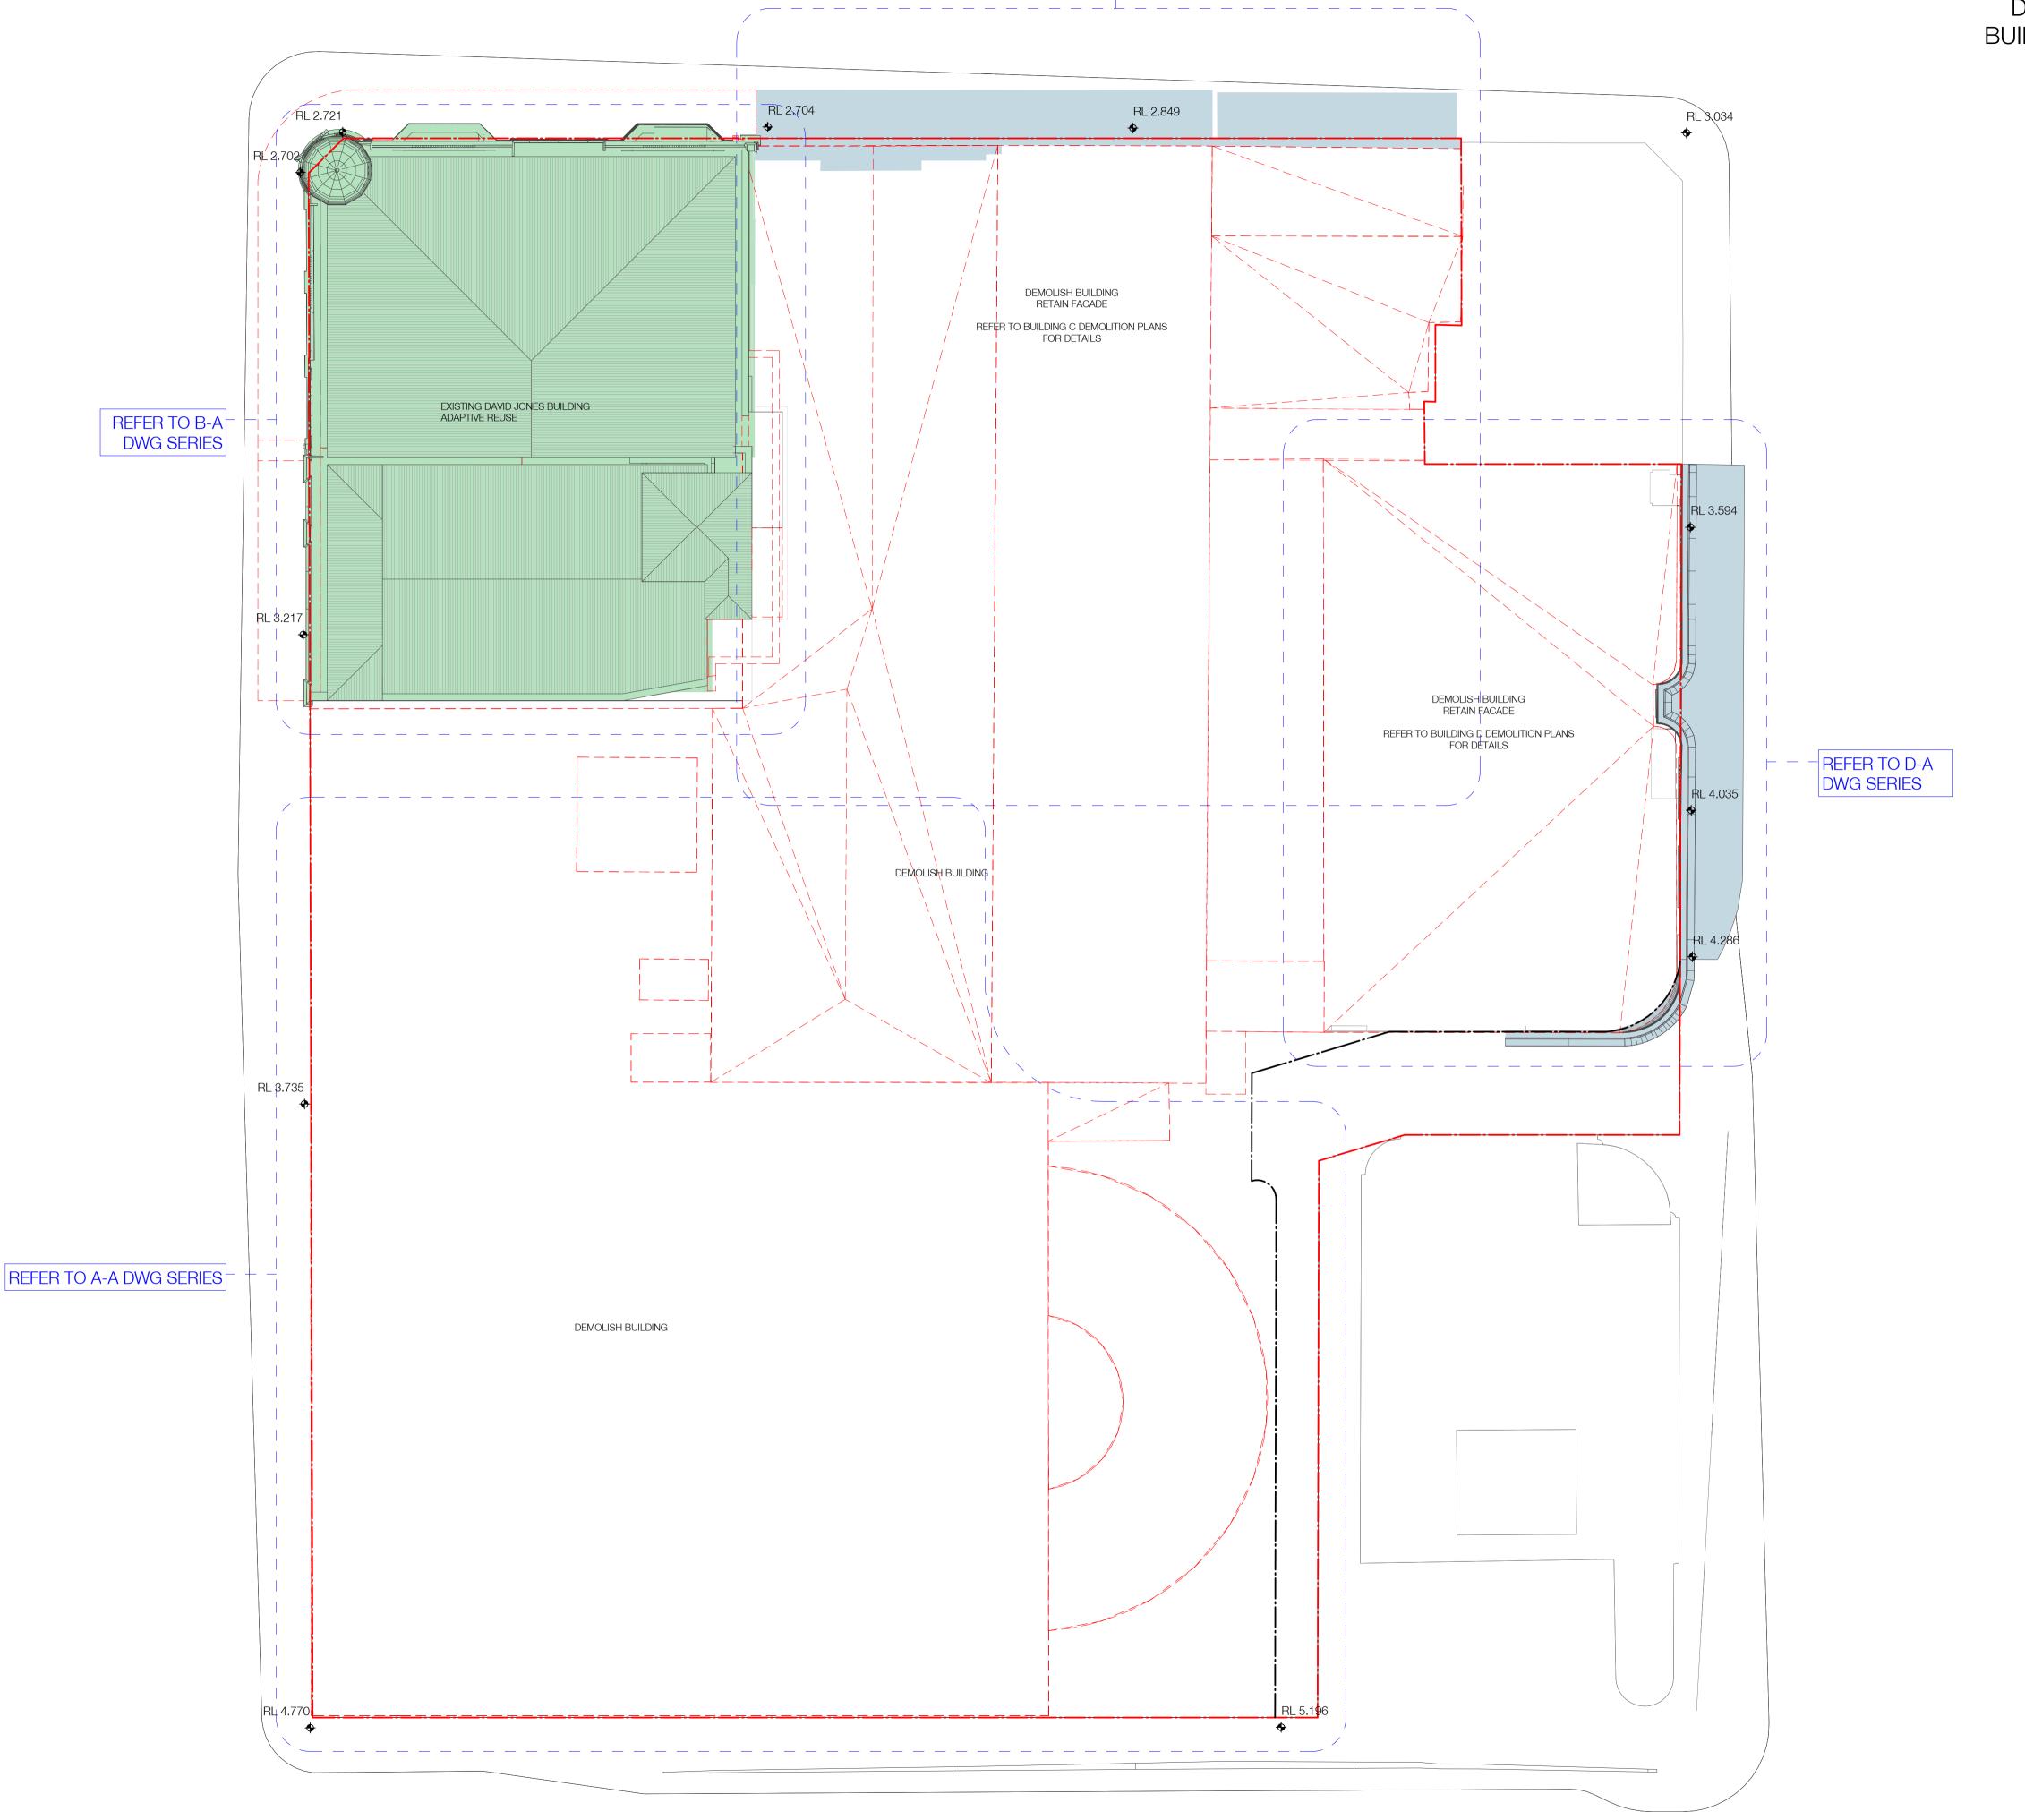

# FOR DETAILED DEMOLITION DRAWINGS SEE RELEVANT BUILDING SET AS REFERENCED

# EXISTING DJ'S BUILDING - ADAPTIVE REUSE HERITAGE FACADE RETENTION \_ \_ \_ \_ \_ \_ DEMOLITION **Demolition Legend**

# **DEMOLITION - NOTES**

- CUT EXISTING FLOOR SLABS FOR NEW EXCAVATIONS, FOR FOOTINGS AND SERVICES. REFER ALSO TO STRUCTURAL AND SERVICES DRAWINGS AND DOCUMENTATION FOR EXTENT OF DEMOLITION WORKS. DISCONNECT ALL SERVICES PRIOR TO DEMOLITION.
- REFER TO CONSULTANT DRAWINGS AND DOCUMENTATION. REFER TO ENG.'S DRAWINGS FOR EXTENT OF UNDERPINNING OF EXISTING FOOTINGS AND WALLS,
- REMOVAL OF EXISTING BEAMS, COLUMNS, CONCRETE SLABS AND SEQUENCE OF REMOVAL, TEMPORARY PROPPING OF WALLS, BEAMS, COLUMNS, CONCRETE SLABS AND BRICKWORK.
- DEMOLITION WORK TO BE COORDINATED WITH THE NEW BUILDING WORK SHOWN ON ARCHITECTURAL DOCUMENTATION AND DOCUMENTATION OF OTHER CONSULTANTS.
- REMOVE ALL FIXTURES, FITTINGS, AND FINISHES INCLUDING TILED WALLS AND FLOORS AND CLEAN ALL SURFACES IN PREPARATION OF RECEIVING NEW FINISHES AS PER SCHEDULES OR SPECIFICATION.
- REMOVE ALL PIPEWORK, EQUIPMENT AND SERVICES NOT SPECIFICALLY DOCUMENTED TO BE RETAINED, INCLUDING; METAL DUCTWORK, SPRINKLER PIPEWORK, GUTTERS, DOWNPIPES, ELECTRICAL FIXTURES & FITTINGS, REDUNDANT PLANT EQUIPMENT, AND REDUNDANT SIGNANGE.
- REMOVE ALL SUSPENDED CEILINGS AND PLASTERBOARD CEILINGS INCLUDING DISCONNECTING AND REMOVING ALL ELECTRICAL SERVICES, EQUIPMENT AND LIGHT FITTINGS ETC.
- REMOVE ALL PARTITIONING, AND OTHER LIGHTWEIGHT WALLS, TO ALL FLOORS INCLUDING ANY BUILT IN FIXTURES AND FITTINGS.
- DISCONNECT EXISTING SANITARY FIXTURES, AND DEMOLISH ON ALL LEVELS. REMOVE ALL FITTINGS AND FIXTURES AND ALL WALL & FLOOR TILES
- NOTE: THE BUILDER SHALL SET OUT ALL WORK ON SITE, INCLUDING THE ESTABLISHMENT OF ALL LEVELS, THE MARKING OF ALL WALLS AND THE LOCATIONS OF ALL RISER DUCTS. PRIOR TO THE COMMENCEMENT OF SHOP DRAWINGS OR CONSTRUCTION. THIS SHALL INCLUDE A STUDY OF, AND ALLOWANCE FOR, ALL EXISTING CONDITIONS INCLUDING EXISTING SERVICES WITHIN AND
- AROUND THE SITE. ALL SHOP DRAWINGS SHALL BE PREPARED ON THE BASIS OF SITE CONFIRMATION OF EXISTING CONDITIONS. SHOULD ANY VARIATIONS OCCUR IN THE DOCUMENTATION WHICH WILL EFFECT THE WORK, THE BUILDER SHALL NOTIFY THE ARCHITECT IMMEDIATELY.
- THIS DRAWING BROADLY SETS OUT DEMOLITION WORK. THE BUILDER SHALL CARRY OUT ALL DEMOLITION NECESSARY TO COMPLETE THE WORKS.
- THE BUILDER SHALL ALLOW TO MAKE GOOD EDGES/SIDES OF ALL DEMOLISHED MASONRY WALLS AND WINDOWS TO CLEAR AND STRAIGHT EDGE SO AS TO ALLOW FOR FUTURE FINISHES.
- REMOVE ALL FLOOR COVERINGS AND ADHESIVES ASSOCIATED WITH FLOOR COVERINGS. ALLOW FOR NEW FINISHES TO BE APPLIED.
- REMOVE ALL WINDOWS, SECURITY MESH AND SCREENS REMOVE ALL INTERNAL AND EXTERNAL DOORS.
- REMOVE ALL MECHANICAL DUCTWORK & EQUIPMENT WHICH EXTENDS TO PERIMETER OF BUILDING.
- REFER TO LANDSCAPE ARCHITECTS DRAWING FOR EXTENT OF REMOVAL OF EXISTING RETAINING WALLS AND EXISTING VEGETATION.
- REMOVE ALL EXISTING PLANTER BOXES AND MAKE GOOD TO FINISHED FLOOR SURFACE SO AS TO ALLOW FOR FUTURE FINISHES.
- WHERE STAIRS ARE TO BE DEMOLISHED ENSURE ENTIRE STAIR IS DEMOLISHED INCLUDING BALUSTRADES AND UNDERSIDE OF SOFFIT WHERE IT MEETS THE SLAB ABOVE.
- ALL LEVELS NOTED ON DRAWINGS ARE INDICATIVE ONLY. MINOR VARIATIONS IN LEVELS ARE TO BE ALLOWED FOR.