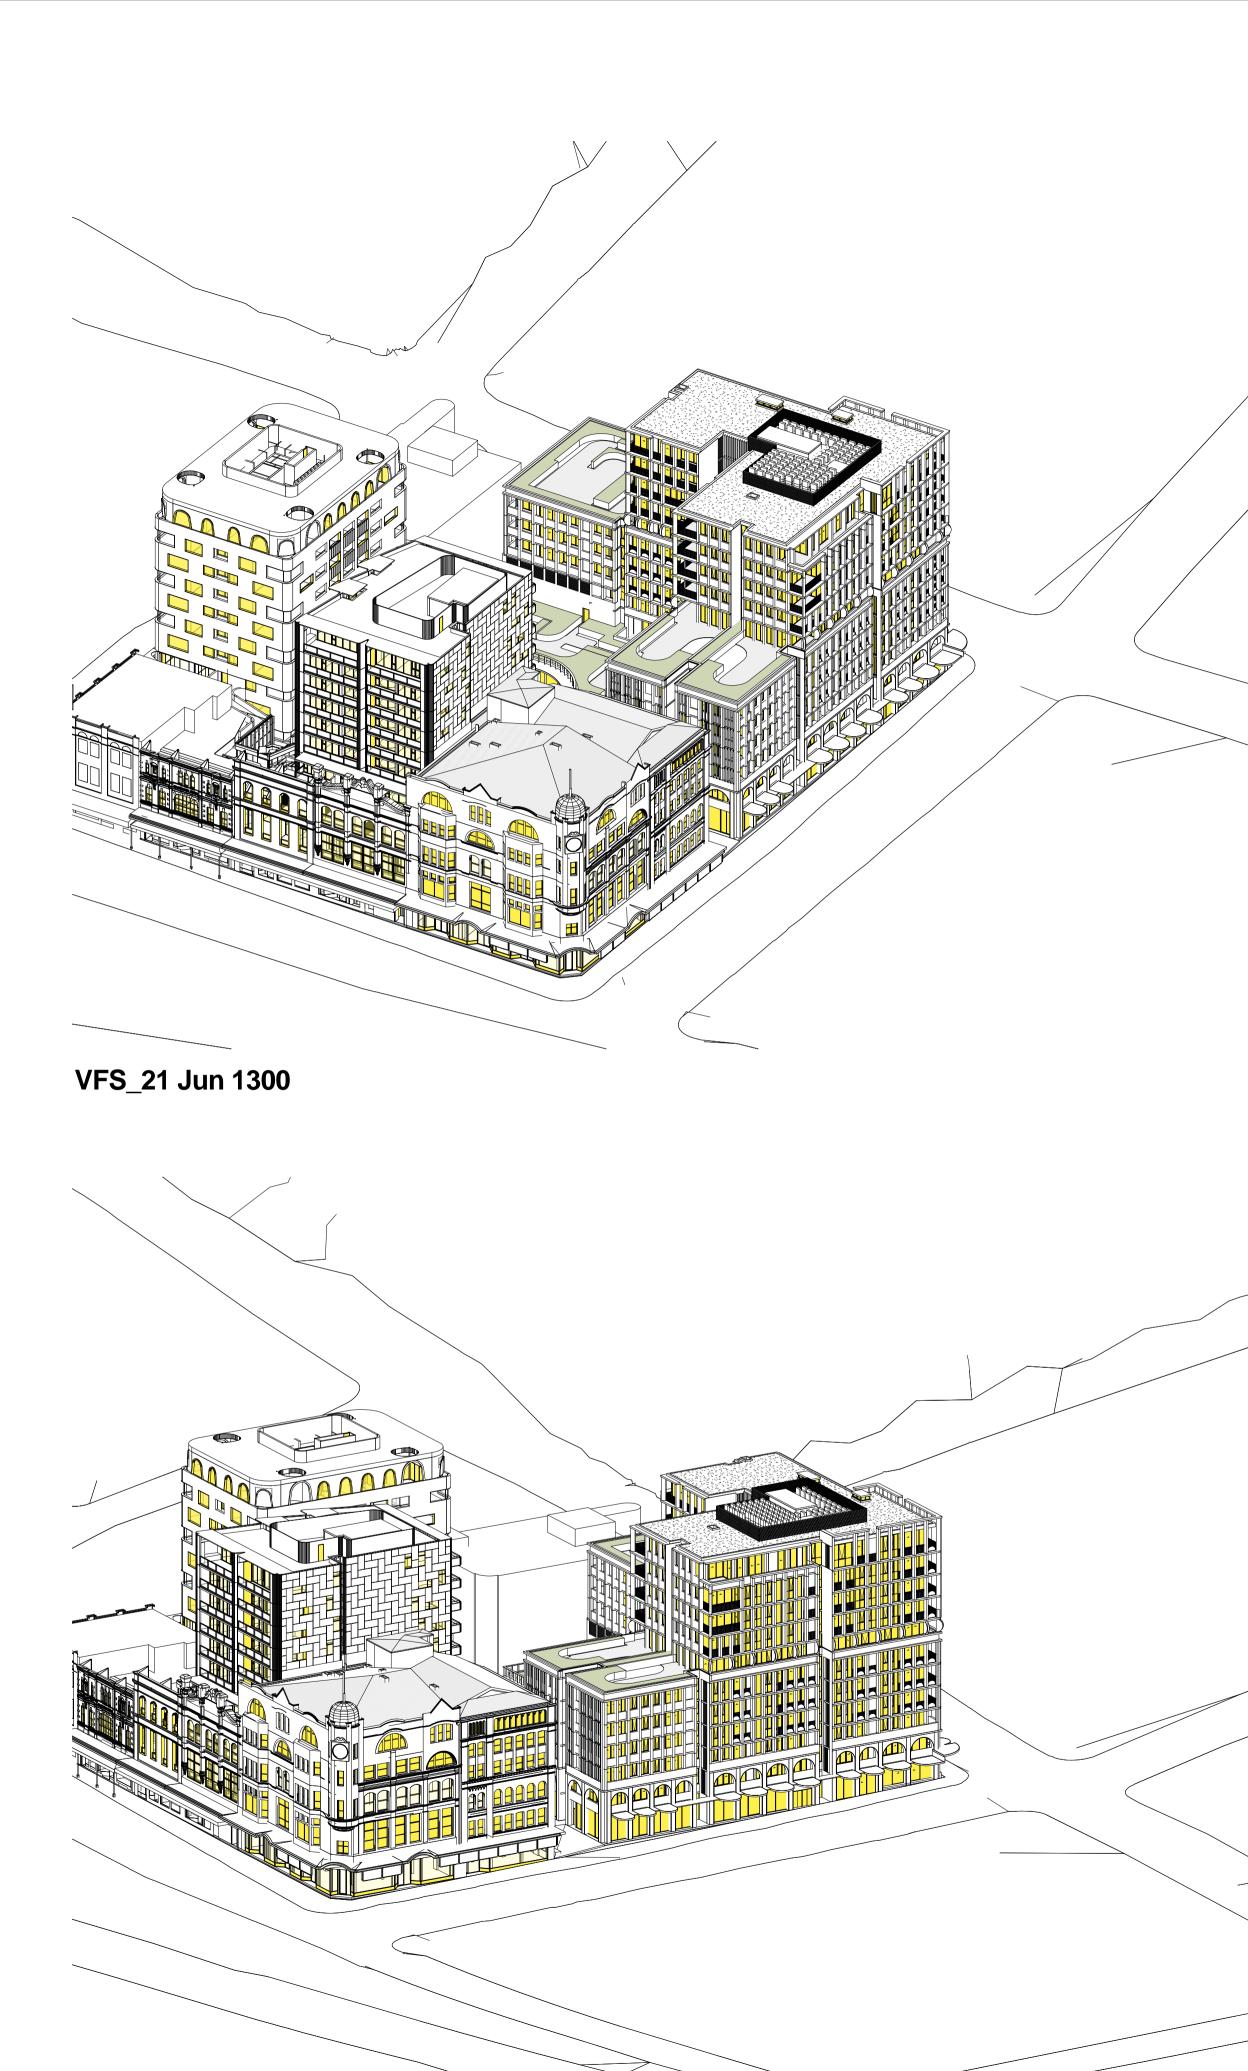

Services                                 |
| ESD Consultant                                     |
| ADP Consulting                                     |
| Heritage Consultant                                |
| City Plan Services                                 |
|                                                    |

Traffic Engineer GTA Consultants

Client

**IRIS** Capital



Project

Newcastle East End - Stage 1 163 & 169-185 Hunter St Newcastle NSW

Drawing Name

VIEW FROM THE SUN - Sheet 1



| Date       | Scale       | Sheet Size |
|------------|-------------|------------|
| 19.05.2017 |             | @ A1       |
| Drawn      | Chk.        |            |
| RD         | ML          |            |
| Job No.    | Drawing No. | Revision   |
| 5589       | P-A-28      | 01/14      |





VFS\_21 Jun 1500



VFS\_21 Jun 1400

In accepting and utilising this document the recipient agrees that SJB Architecture (NSW) Pty. Ltd. ACN 081 094 724 T/A SJB Architects, retain all common law, statutory law and other rights including copyright and intellectual property rights. The recipient agrees not to use this document for any purpose other than its intended use; to waive all claims against SJB Architects resulting from unauthorised changes; or to reuse the document on other projects without the prior written consent of SJB Architects. Under no circumstances shall transfer of this document be deemed a sale. SJB Architects makes no warranties of fitness for any purpose. The Builder/Contractor shall verify job dimensions prior to any work commencing. Use figured dimensions only. Do