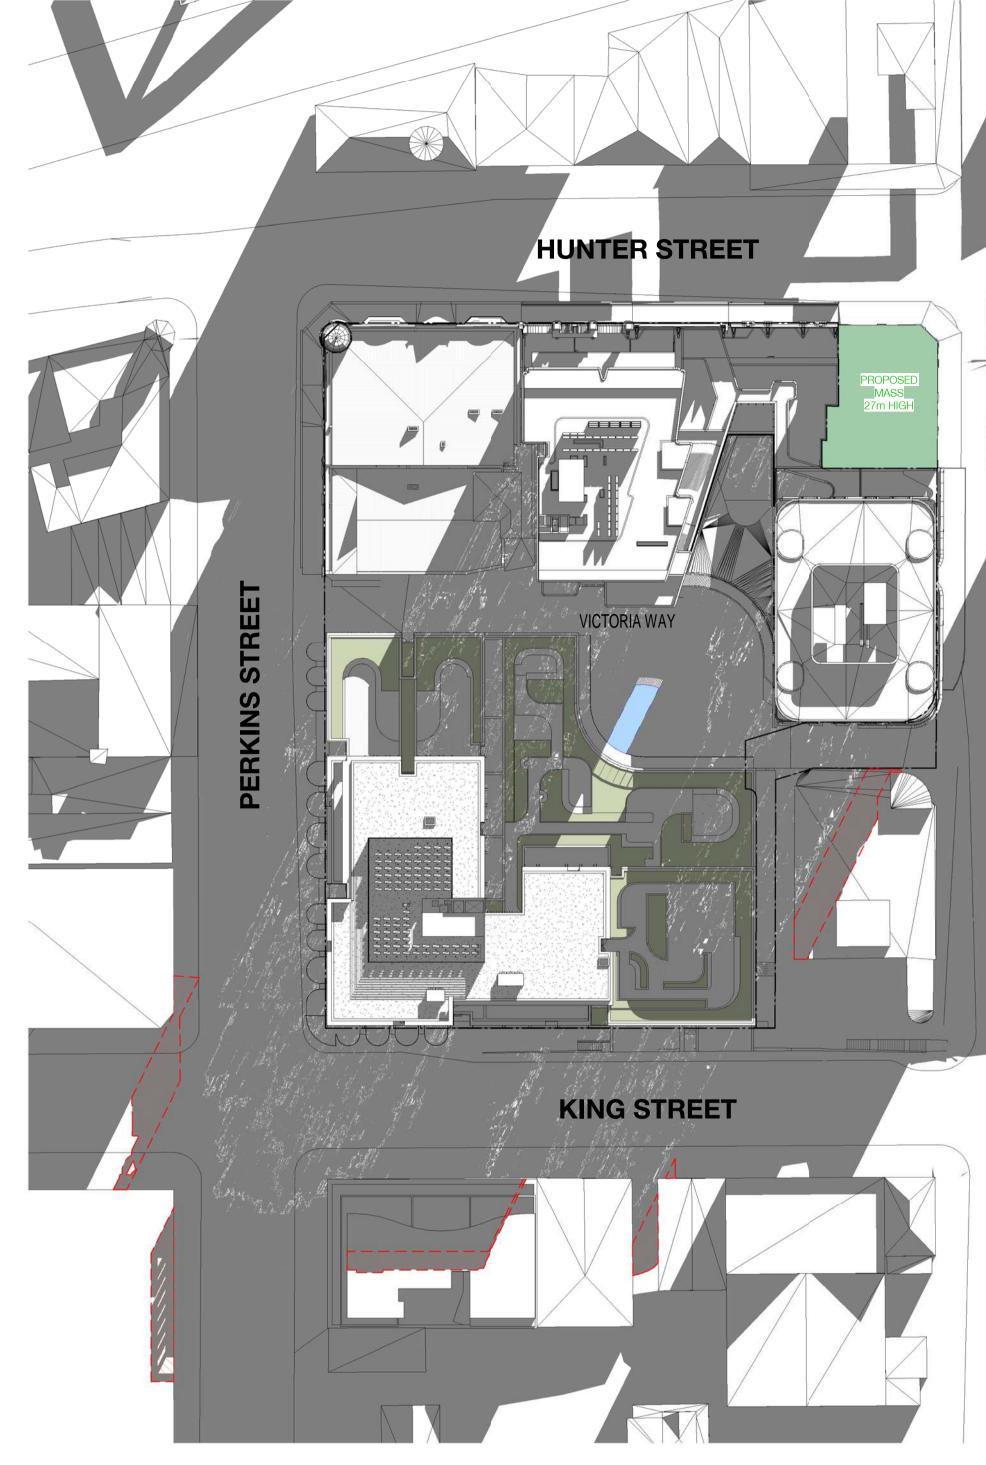

LEP HEIGHT LIMIT RL 58.9<u>0</u> 

| A - ROOF<br>39.700 ▼       |       |   |   |   |      |   |   |   |         |   |  |
|----------------------------|-------|---|---|---|------|---|---|---|---------|---|--|
| A - LEVEL 11<br>36.250 ▼   |       |   |   |   |      | _ | _ |   |         |   |  |
| A - LEVEL 10<br>33.150 ▼   |       |   |   |   |      |   | _ |   |         |   |  |
| A - LEVEL 09<br>           |       |   |   |   |      |   |   |   |         | _ |  |
| A - LEVEL 08<br>26.950 ▼   |       |   |   |   |      |   | _ |   |         | _ |  |
| A - LEVEL 07<br>23.850<br> |       |   |   |   |      |   |   |   |         | - |  |
| A - LEVEL 06<br>           | -     |   | M | M | MM_  |   |   |   | Ĺ       |   |  |
| A - LEVEL 05<br>           | ę     |   |   |   |      | Ř | _ | M | -       | _ |  |
| A - LEVEL 04<br>           | -<br> |   |   |   |      |   | _ | M | ~       | _ |  |
| A - LEVEL 03<br>           | 1     | _ |   |   | MM   |   | ~ |   | <i></i> | - |  |
| A - LEVEL 02<br>7.850 ▼    |       |   |   |   |      |   | - |   | -       |   |  |
| A - LEVEL 01<br>4.000 ▼    |       |   |   |   | <br> |   |   |   |         |   |  |
|                            |       |   |   |   |      |   |   |   |         |   |  |

 1
 PRECINCT - ELEVATION - SOUTH

 P-A-0201
 1:200@A1

PERKINS STREET

|            |             | K BUILDING D     | →<br>D - ROOF<br>39.000                                 |
|------------|-------------|------------------|---------------------------------------------------------|
|            |             |                  | D - LEVEL 11<br>35.900                                  |
|            |             |                  | D - LEVEL 10<br>▼ 32.800                                |
|            |             |                  | 27m LEP BUILDING HEIGHT LIMIT<br>D - LEVEL 09<br>29.700 |
|            |             |                  | D - LEVEL 08<br>▼ 26.600                                |
|            |             |                  | D - LEVEL 07<br>▼ 23.500                                |
|            |             |                  | D - LEVEL 06<br>20.400                                  |
|            |             |                  | D - LEVEL 05<br>17.300<br>D - LEVEL 04                  |
|            |             |                  | D - LEVEL 04<br>14.200<br>D - LEVEL 03<br>11.100        |
|            |             |                  | D - LEVEL 02<br>8.000                                   |
|            |             |                  | D - LEVEL 01<br>▼000                                    |
| BUILDING A |             | TELSTRA EXCHANGE | WOLFE STREET                                            |
|            | KING STREET |                  |                                                         |