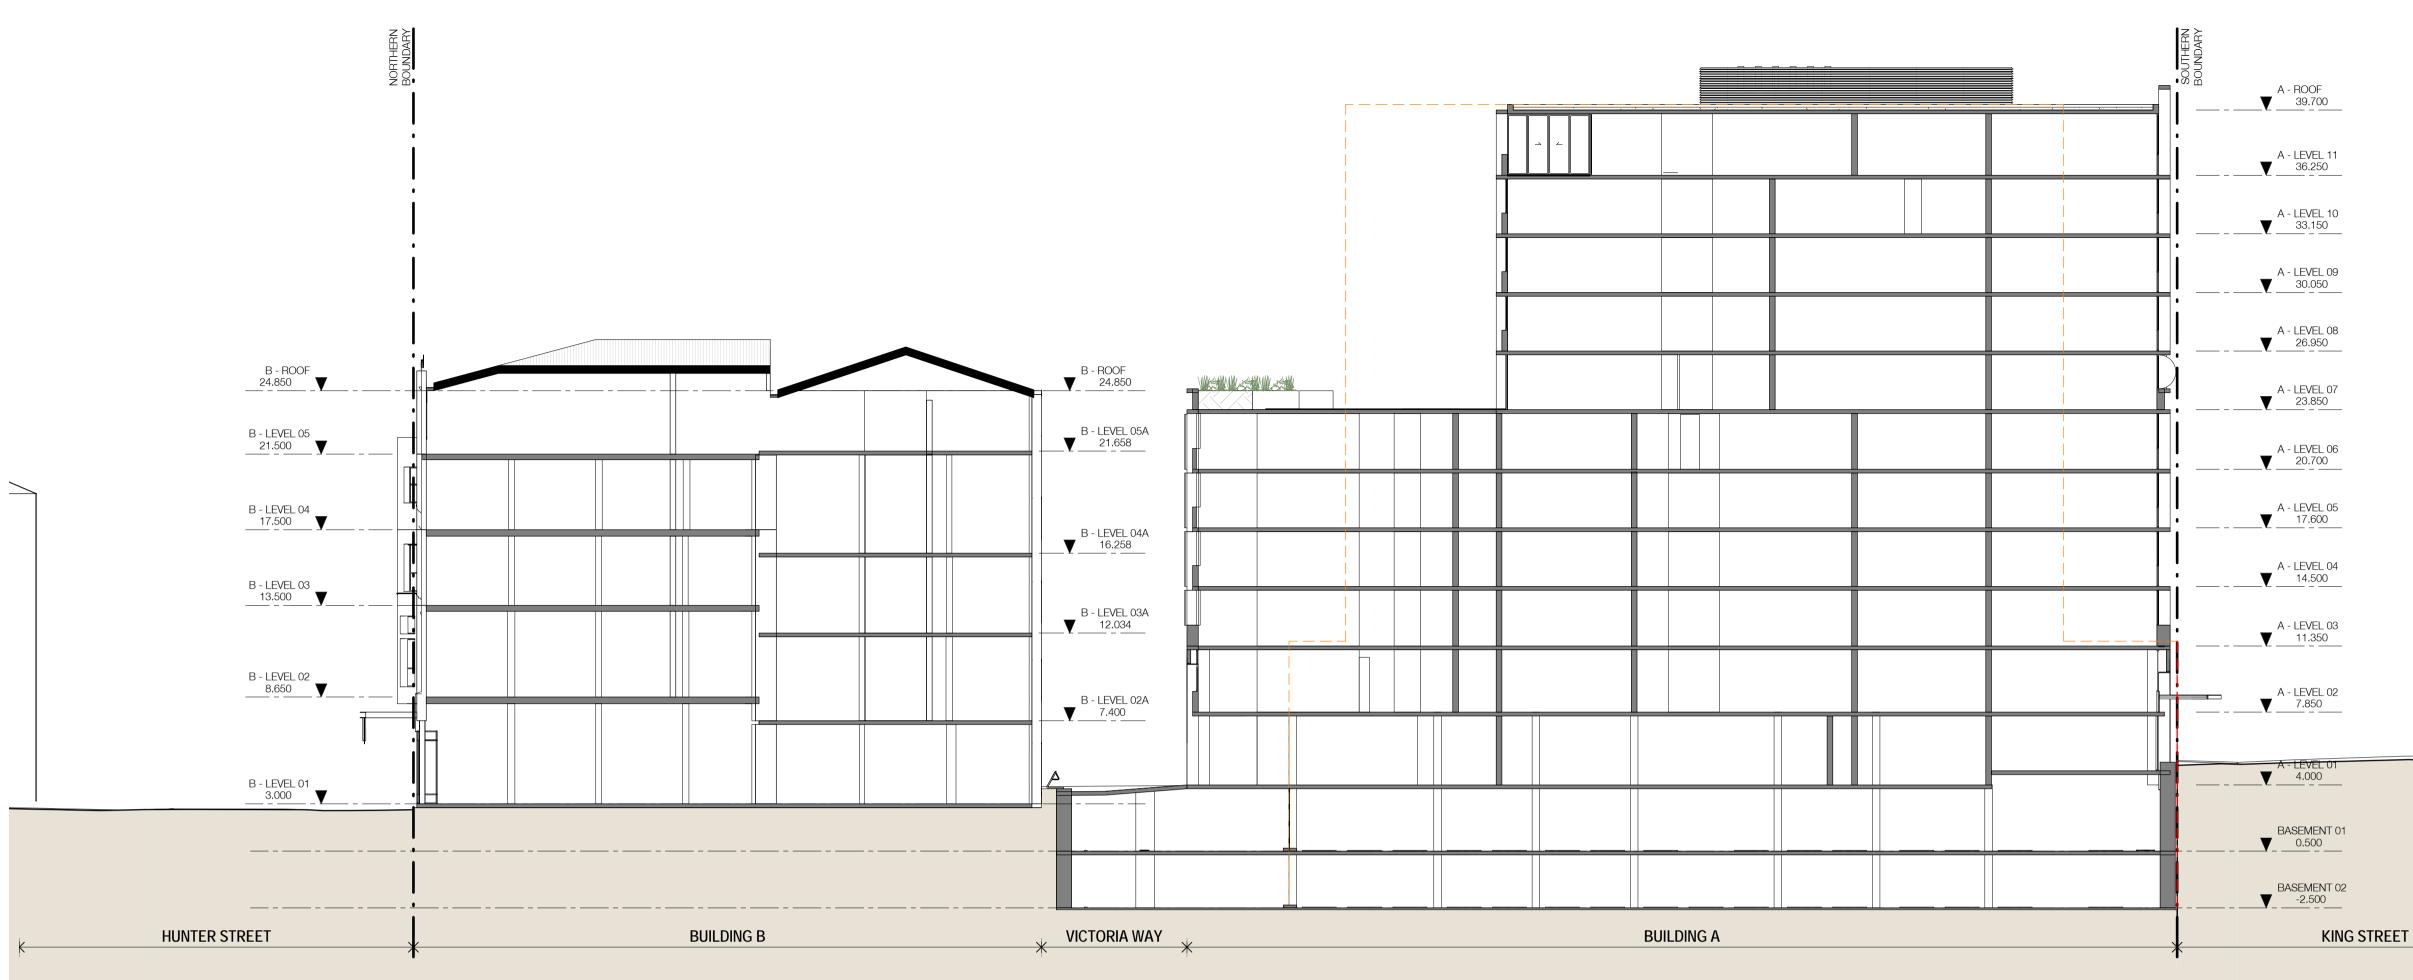

 1
 PRECINCT - ELEVATION - SOUTH

 P-A-0201
 1:200@A1

PERKINS STREET

|            |             | K BUILDING D     | →<br>D - ROOF<br>39.000                                 |
|------------|-------------|------------------|---------------------------------------------------------|
|            |             |                  | D - LEVEL 11<br>35.900                                  |
|            |             |                  | D - LEVEL 10<br>▼ 32.800                                |
|            |             |                  | 27m LEP BUILDING HEIGHT LIMIT<br>D - LEVEL 09<br>29.700 |
|            |             |                  | D - LEVEL 08<br>▼ 26.600                                |
|            |             |                  | D - LEVEL 07<br>▼ 23.500                                |
|            |             |                  | D - LEVEL 06<br>20.400                                  |
|            |             |                  | D - LEVEL 05<br>17.300<br>D - LEVEL 04                  |
|            |             |                  | D - LEVEL 04<br>14.200<br>D - LEVEL 03<br>11.100        |
|            |             |                  | D - LEVEL 02<br>8.000                                   |
|            |             |                  | D - LEVEL 01<br>▼000                                    |
| BUILDING A |             | TELSTRA EXCHANGE | WOLFE STREET                                            |
|            | KING STREET |                  |                                                         |

# **IRIS** Capital

**ÍľÍ**S

Project

Newcastle East End - Stage 1 163 & 169-185 Hunter St Newcastle NSW

Drawing Name

PRECINCT ELEVATION SOUTH

| Date       | Scale       | Sheet Size |
|------------|-------------|------------|
| 19.05.2017 | 1 : 200     | @ A1       |
| Drawn      | Chk.        |            |
| RD         | ML          |            |
| Job No.    | Drawing No. | Revision   |
| 5589       | P-A-050     | 03/14      |