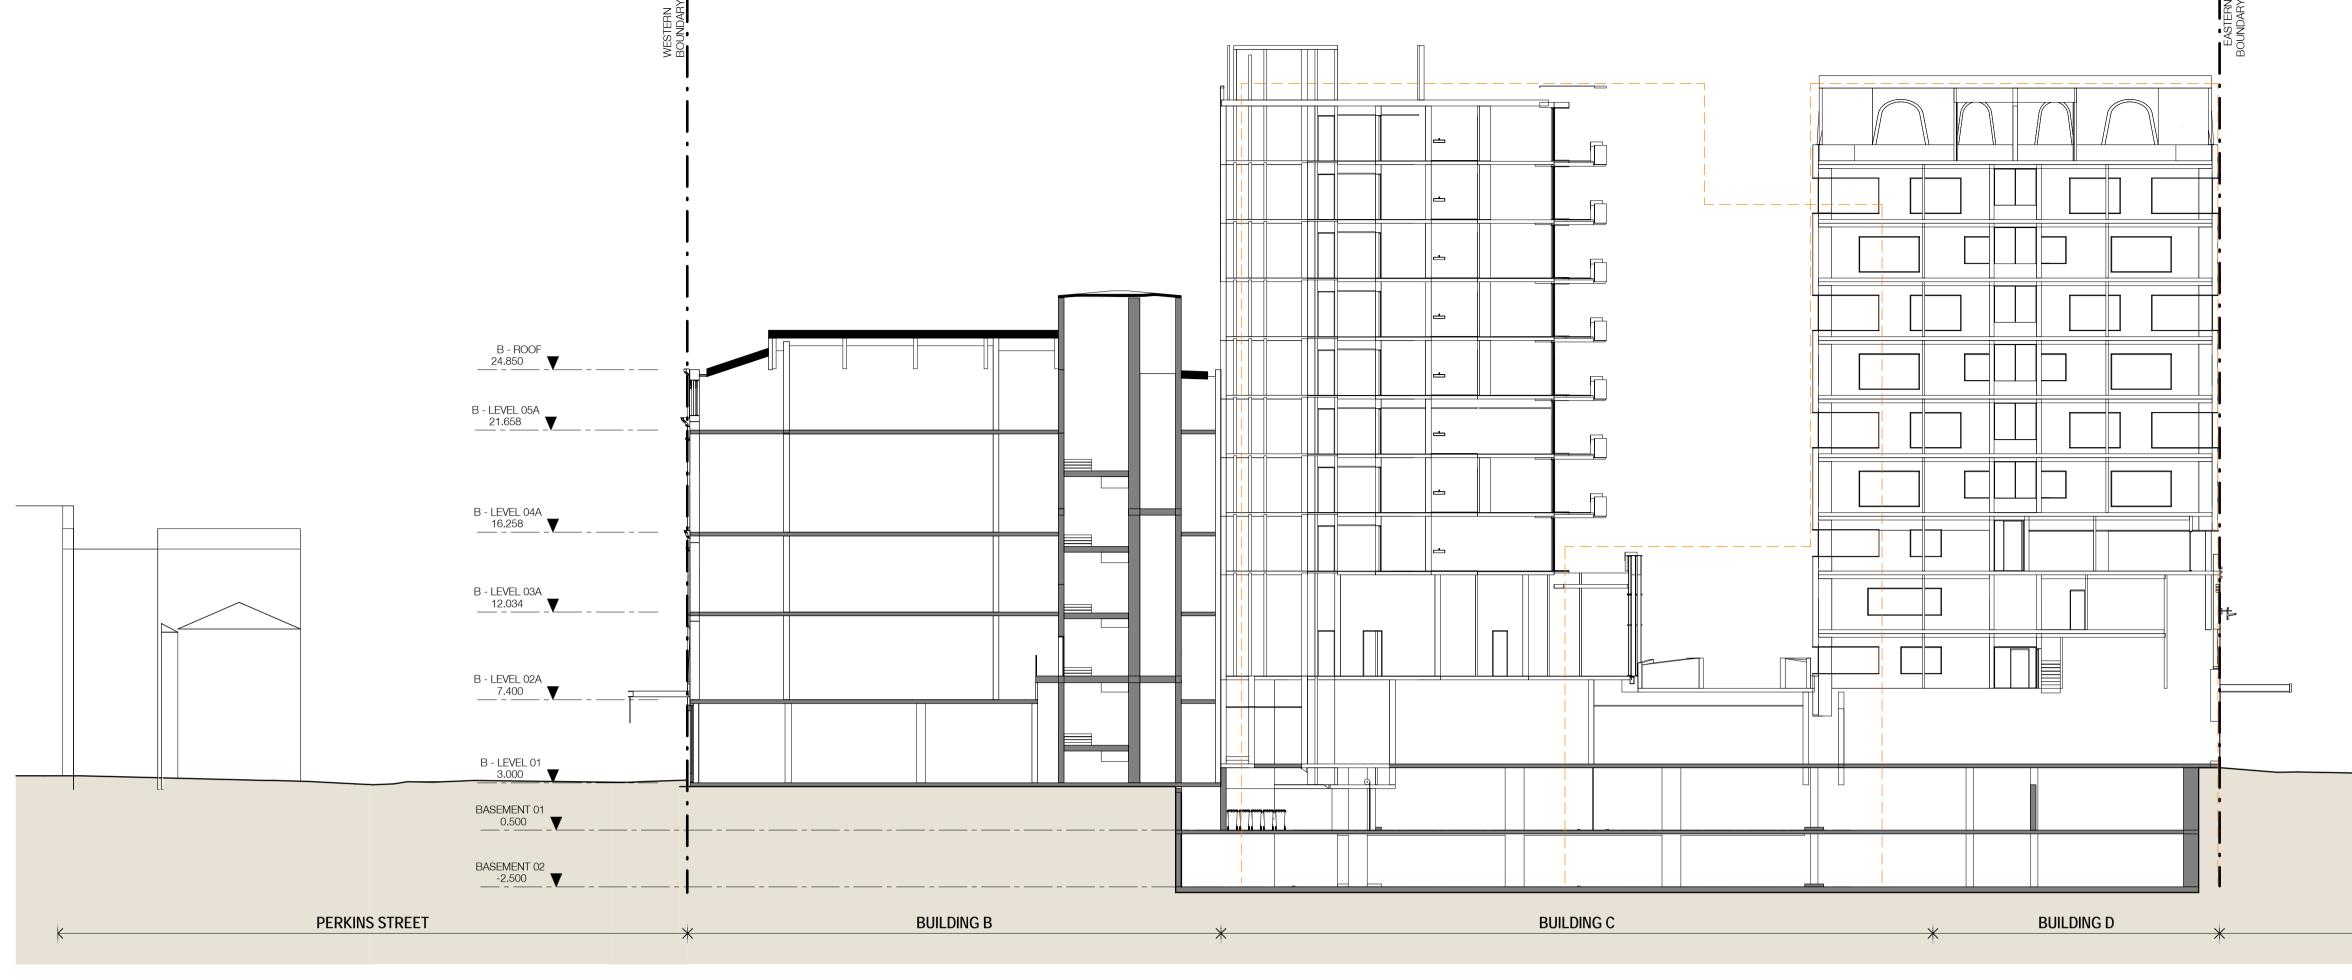

PRECINCT SECTION 02

| 5589       | P-A-060     | 02/14      |
|------------|-------------|------------|
| Job No.    | Drawing No. | Revision   |
| RD         | ML          |            |
| Drawn      | Chk.        |            |
| 19.05.2017 | 1 : 200     | @ A1       |
| Date       | Scale       | Sheet Size |