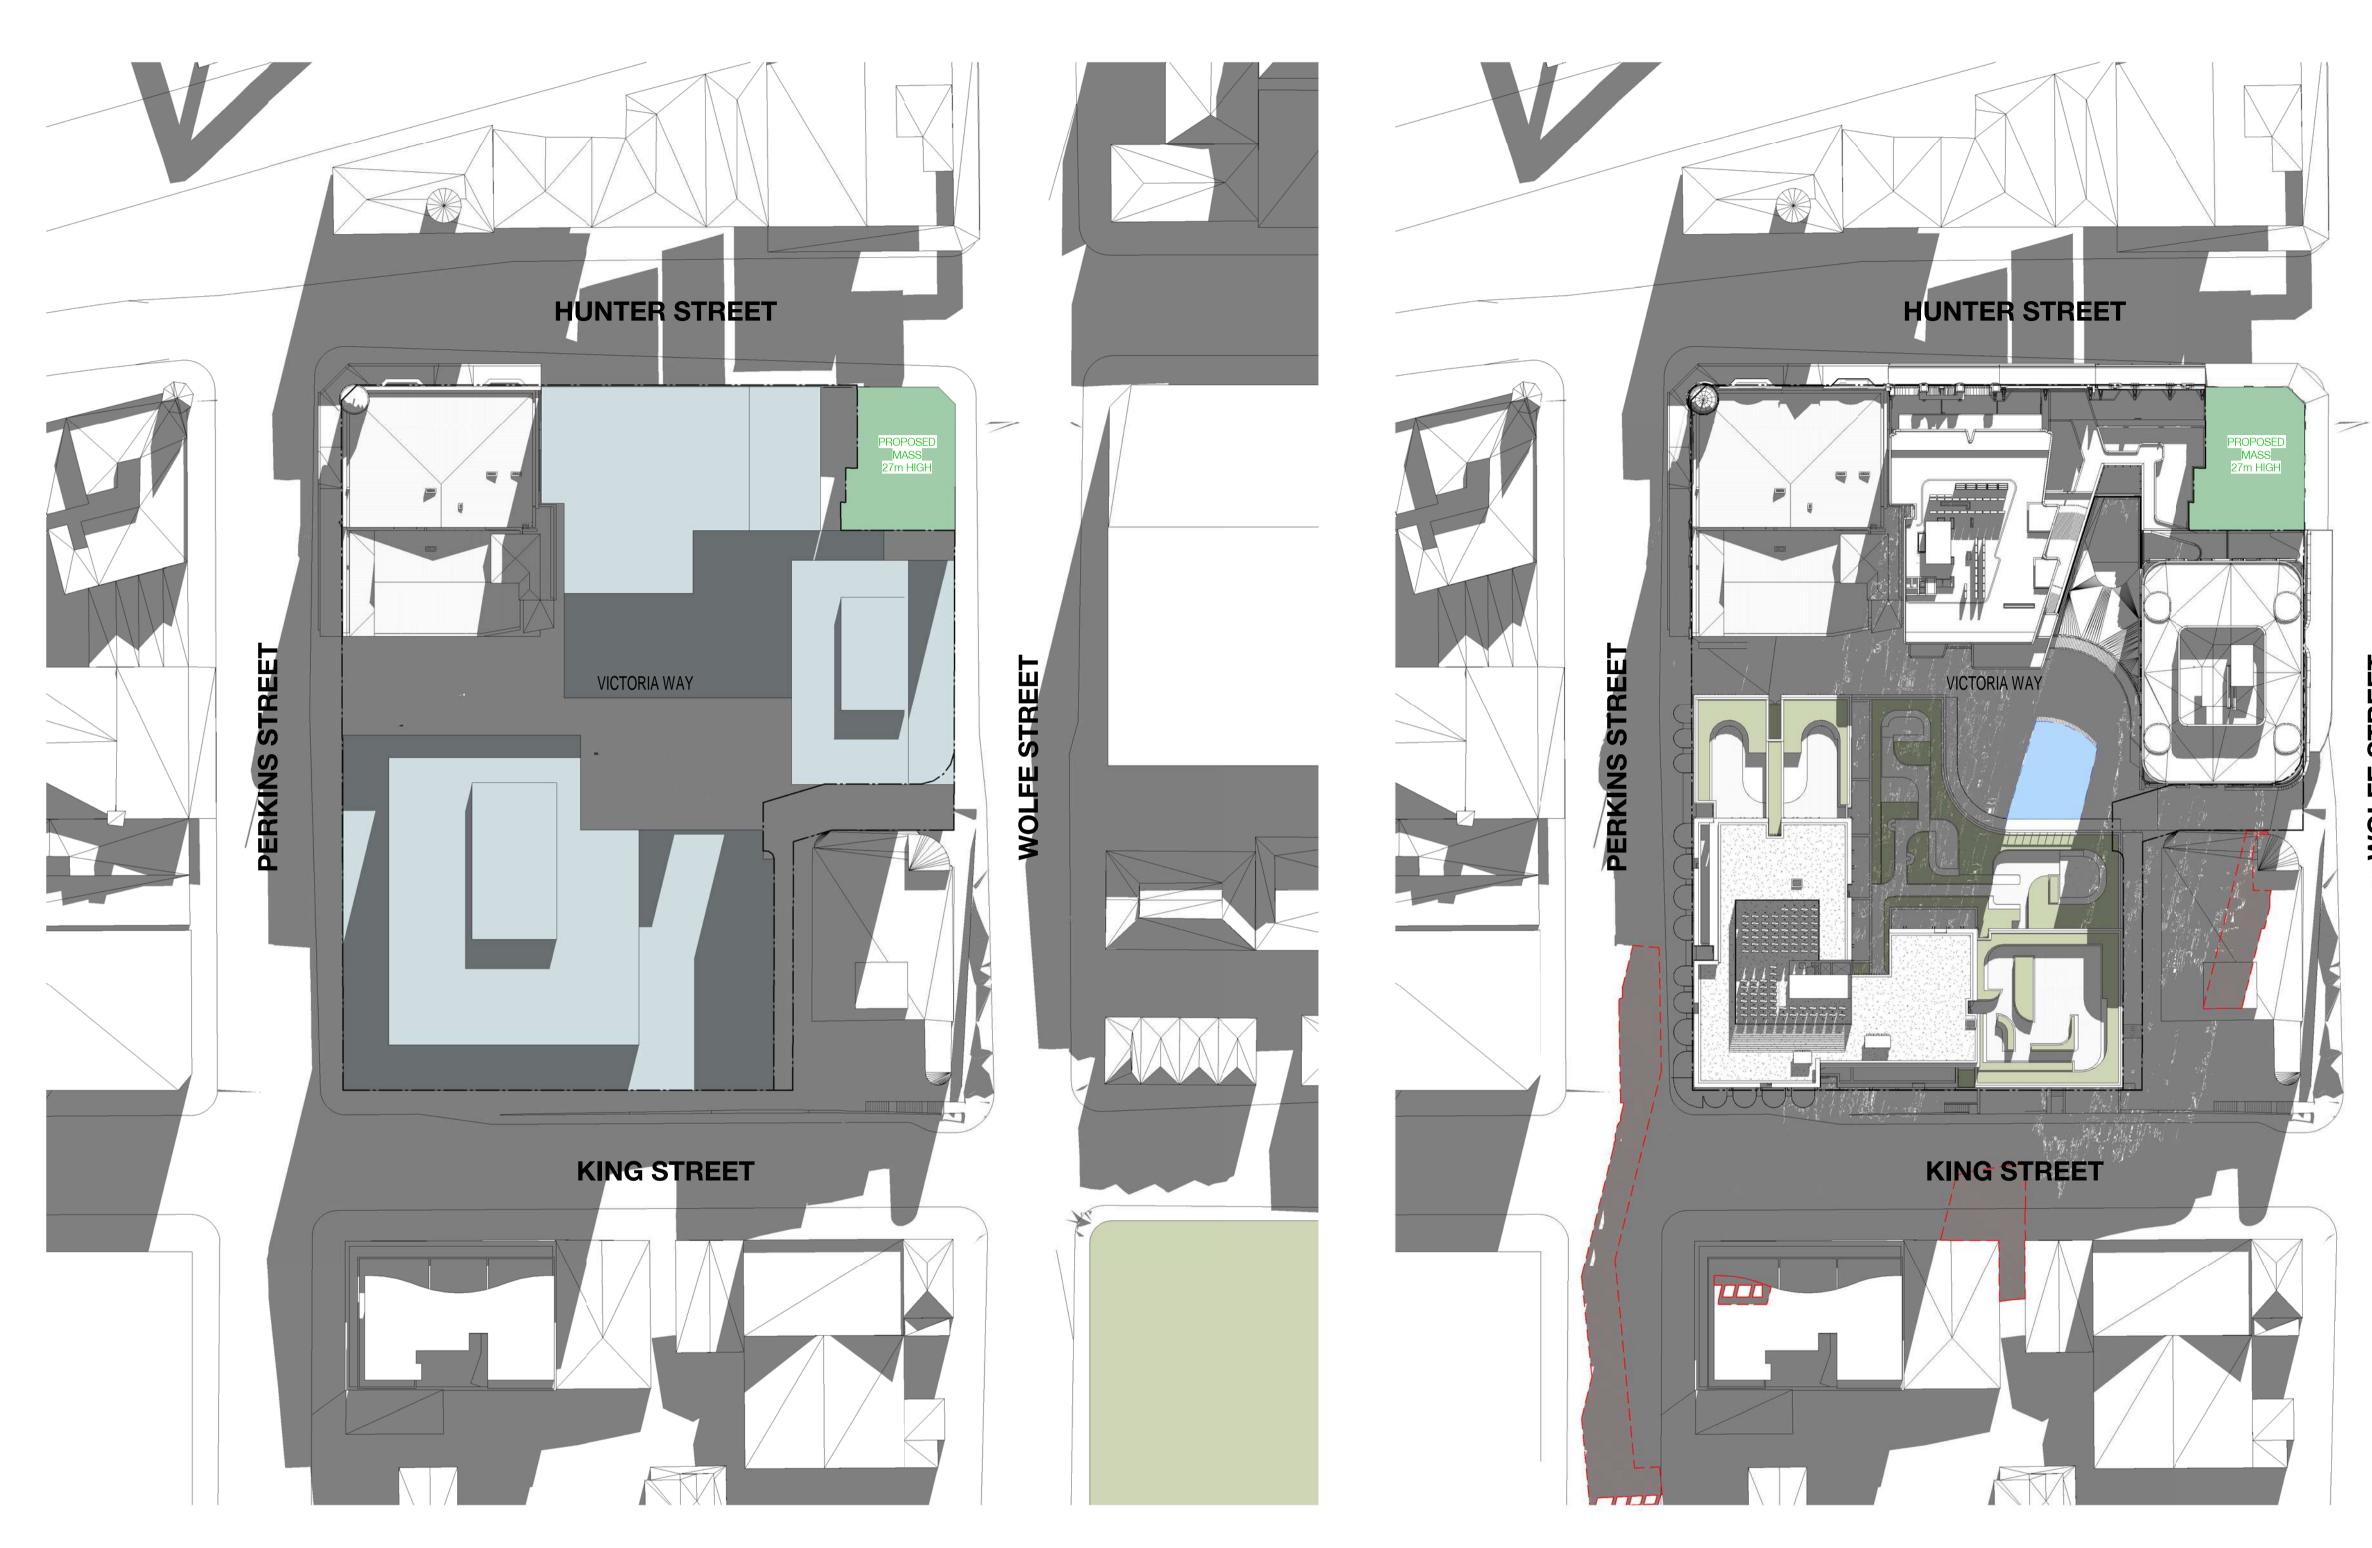

|
| City Plan Services                                         |
| Traffic Engineer                                           |
| GTA Consultants                                            |
| Client                                                     |
|                                                            |

**IRIS** Capital



Project

Newcastle East End - Stage 1 163 & 169-185 Hunter St Newcastle NSW

Drawing Name

SHADOW DIAGRAMS - 9AM



| Date       | Scale        | Sheet Size |
|------------|--------------|------------|
| 09.11.2017 | As indicated | @ A1       |
| Drawn      | Chk.         |            |
| RD         | ML           |            |
| Job No.    | Drawing No.  | Revision   |
| 5589       | P-A-281      | 1/16       |







SOLAR STUDY - APPROVED STAGED DA (2015/10182) - JUNE 21st 10am

# SOLAR STUDY - STAGE 1 DA - JUNE 21st 10am

KEY: INCREASE IN OVERSHADOWING REDUCTION IN OVERSHADOWING In accepting and utilising this document the recipient agrees that SJB Architecture (NSW) Pty. Ltd. ACN 081 094 724 T/A SJB Architects, retain all common law, statutory law and other rights including copyright and intellectual property rights. The recipient agrees not to use this document for any purpose other than its intended use; to waive all claims against SJB Architects resulting from unauthorised changes; or to reuse the document on other projects without the prior written consent of SJB Architects. Under no circumstances shall transfer of this document be deemed a sale. SJB Architects makes no warranties of fitness f