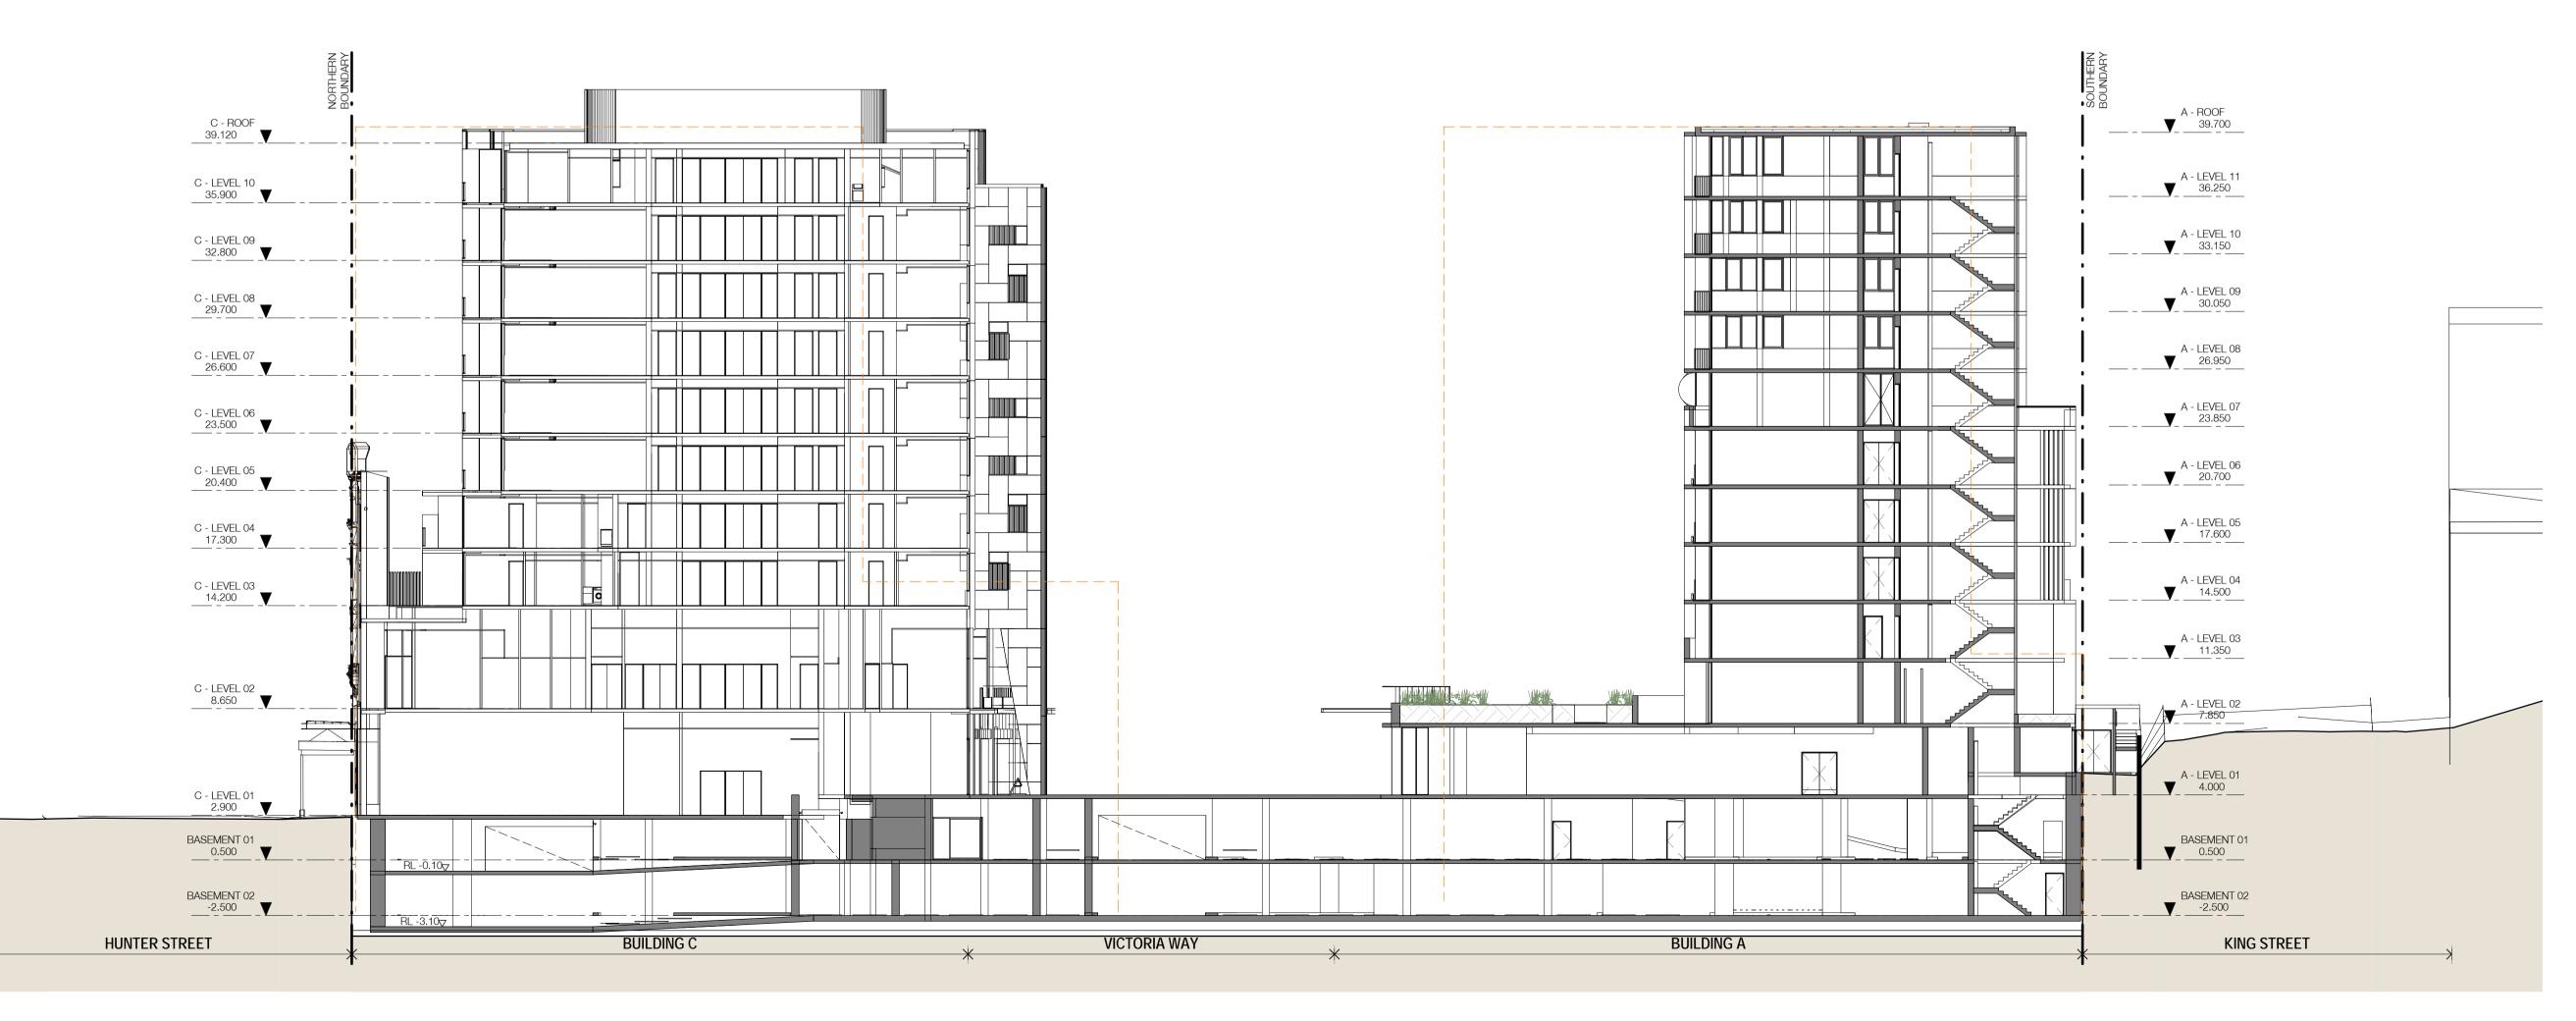

SJB Architects Level 2 490 Crown Street Surry Hills NSW 2010 Australia T 61 2 9380 9911 F 61 2 9380 9922 www.sjb.com.au

KING STREET

 1
 PRECINCT SECTION- 01

 P-A-0201
 1 : 200@A1

SJB Architects Level 2 490 Crown Street Surry Hills NSW 2010 Australia T 61 2 9380 9911 F 61 2 9380 9922 www.sjb.com.au

P-A-0601 / 14

163 & 169-185 Hunter St Newcastle NSW Drawing Name PRECINCT SECTION 01

Scale

Chk.

ML

Drawing No.

19.05.2017 1 : 200

Sheet Size