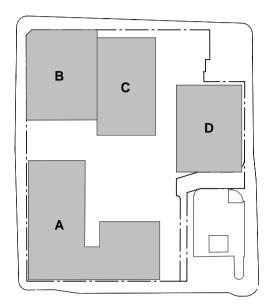

# **DEMOLITION - NOTES**

- CUT EXISTING FLOOR SLABS FOR NEW EXCAVATIONS, FOR FOOTINGS AND SERVICES. REFER ALSO TO STRUCTURAL AND SERVICES DRAWINGS AND DOCUMENTATION FOR EXTENT OF DEMOLITION WORKS. DISCONNECT ALL SERVICES PRIOR TO DEMOLITION.
- REFER TO CONSULTANT DRAWINGS AND DOCUMENTATION. REFER TO ENG.'S DRAWINGS FOR EXTENT OF UNDERPINNING OF EXISTING FOOTINGS AND WALLS,
- REMOVAL OF EXISTING BEAMS, COLUMNS, CONCRETE SLABS AND SEQUENCE OF REMOVAL, TEMPORARY PROPPING OF WALLS, BEAMS, COLUMNS, CONCRETE SLABS AND BRICKWORK.
- DEMOLITION WORK TO BE COORDINATED WITH THE NEW BUILDING WORK SHOWN ON ARCHITECTURAL DOCUMENTATION AND DOCUMENTATION OF OTHER CONSULTANTS.
- REMOVE ALL FIXTURES, FITTINGS, AND FINISHES INCLUDING TILED WALLS AND FLOORS AND CLEAN ALL SURFACES IN PREPARATION OF RECEIVING NEW FINISHES AS PER SCHEDULES OR SPECIFICATION.
- REMOVE ALL PIPEWORK, EQUIPMENT AND SERVICES NOT SPECIFICALLY DOCUMENTED TO BE RETAINED, INCLUDING; METAL DUCTWORK, SPRINKLER PIPEWORK, GUTTERS, DOWNPIPES, ELECTRICAL FIXTURES & FITTINGS, REDUNDANT PLANT EQUIPMENT, AND REDUNDANT SIGNANGE.
- REMOVE ALL SUSPENDED CEILINGS AND PLASTERBOARD CEILINGS INCLUDING DISCONNECTING AND REMOVING ALL ELECTRICAL SERVICES, EQUIPMENT AND LIGHT FITTINGS ETC.
- REMOVE ALL PARTITIONING, AND OTHER LIGHTWEIGHT WALLS, TO ALL FLOORS INCLUDING ANY BUILT IN FIXTURES AND FITTINGS.
- DISCONNECT EXISTING SANITARY FIXTURES, AND DEMOLISH ON ALL LEVELS. REMOVE ALL FITTINGS AND FIXTURES AND ALL WALL & FLOOR TILES
- NOTE: THE BUILDER SHALL SET OUT ALL WORK ON SITE, INCLUDING THE ESTABLISHMENT OF ALL LEVELS, THE MARKING OF ALL WALLS AND THE LOCATIONS OF ALL RISER DUCTS. PRIOR TO THE COMMENCEMENT OF SHOP DRAWINGS OR CONSTRUCTION. THIS SHALL INCLUDE A STUDY OF, AND ALLOWANCE FOR, ALL EXISTING CONDITIONS INCLUDING EXISTING SERVICES WITHIN AND
- AROUND THE SITE. ALL SHOP DRAWINGS SHALL BE PREPARED ON THE BASIS OF SITE CONFIRMATION OF EXISTING CONDITIONS. SHOULD ANY VARIATIONS OCCUR IN THE DOCUMENTATION WHICH WILL EFFECT THE WORK, THE BUILDER SHALL NOTIFY THE ARCHITECT IMMEDIATELY.
- THIS DRAWING BROADLY SETS OUT DEMOLITION WORK. THE BUILDER SHALL CARRY OUT ALL DEMOLITION NECESSARY TO COMPLETE THE WORKS.
- THE BUILDER SHALL ALLOW TO MAKE GOOD EDGES/SIDES OF ALL DEMOLISHED MASONRY WALLS AND WINDOWS TO CLEAR AND STRAIGHT EDGE SO AS TO ALLOW FOR FUTURE FINISHES.
- REMOVE ALL FLOOR COVERINGS AND ADHESIVES ASSOCIATED WITH FLOOR COVERINGS. ALLOW FOR NEW FINISHES TO BE APPLIED.
- REMOVE ALL WINDOWS, SECURITY MESH AND SCREENS REMOVE ALL INTERNAL AND EXTERNAL DOORS.
- REMOVE ALL MECHANICAL DUCTWORK & EQUIPMENT WHICH EXTENDS TO PERIMETER OF BUILDING.
- REFER TO LANDSCAPE ARCHITECTS DRAWING FOR EXTENT OF REMOVAL OF EXISTING RETAINING WALLS AND EXISTING VEGETATION.
- REMOVE ALL EXISTING PLANTER BOXES AND MAKE GOOD TO FINISHED FLOOR SURFACE SO AS TO ALLOW FOR FUTURE FINISHES.
- WHERE STAIRS ARE TO BE DEMOLISHED ENSURE ENTIRE STAIR IS DEMOLISHED INCLUDING BALUSTRADES AND UNDERSIDE OF SOFFIT WHERE IT MEETS THE SLAB ABOVE.
- ALL LEVELS NOTED ON DRAWINGS ARE INDICATIVE ONLY. MINOR VARIATIONS IN LEVELS ARE TO BE ALLOWED FOR.

# EXISTING DJ'S BUILDING - ADAPTIVE REUSE HERITAGE FACADE RETENTION \_ \_ \_ \_ \_ \_ DEMOLITION **Demolition Legend**