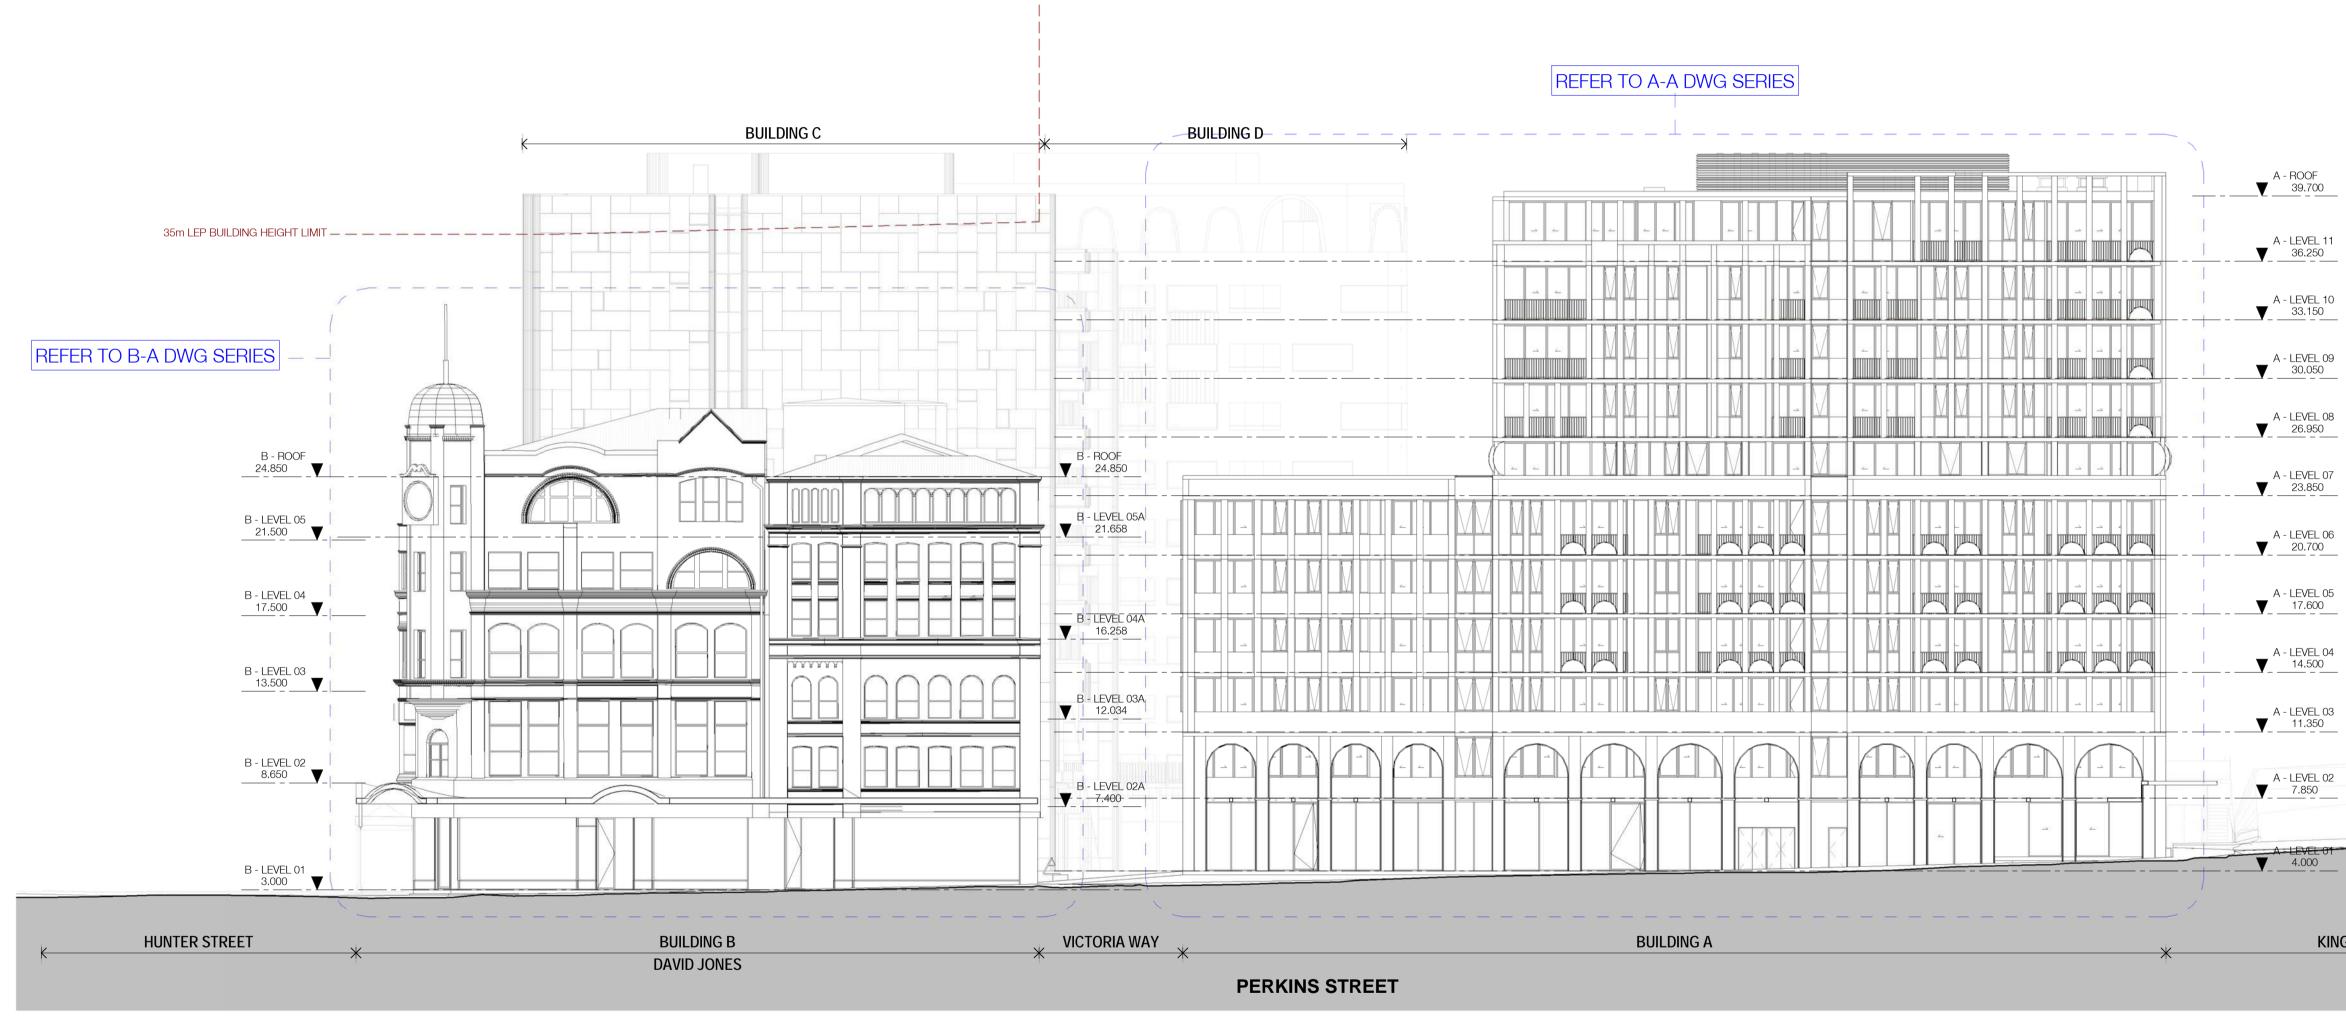

 1
 PRECINCT - ELEVATION - SOUTH

 P-A-0201
 1:200@A1

PERKINS STREET

|            |             | K BUILDING D     | →<br>D - ROOF<br>39.000                                 |
|------------|-------------|------------------|---------------------------------------------------------|
|            |             |                  | D - LEVEL 11<br>35.900                                  |
|            |             |                  | D - LEVEL 10<br>▼ 32.800                                |
|            |             |                  | 27m LEP BUILDING HEIGHT LIMIT<br>D - LEVEL 09<br>29.700 |
|            |             |                  | D - LEVEL 08<br>▼ 26.600                                |
|            |             |                  | D - LEVEL 07<br>▼ 23.500                                |
|            |             |                  | D - LEVEL 06<br>20.400                                  |
|            |             |                  | D - LEVEL 05<br>17.300<br>D - LEVEL 04                  |
|            |             |                  | D - LEVEL 04<br>14.200<br>D - LEVEL 03<br>11.100        |
|            |             |                  | D - LEVEL 02<br>8.000                                   |
|            |             |                  | D - LEVEL 01<br>▼000                                    |
| BUILDING A |             | TELSTRA EXCHANGE | WOLFE STREET                                            |
|            | KING STREET |                  |                                                         |