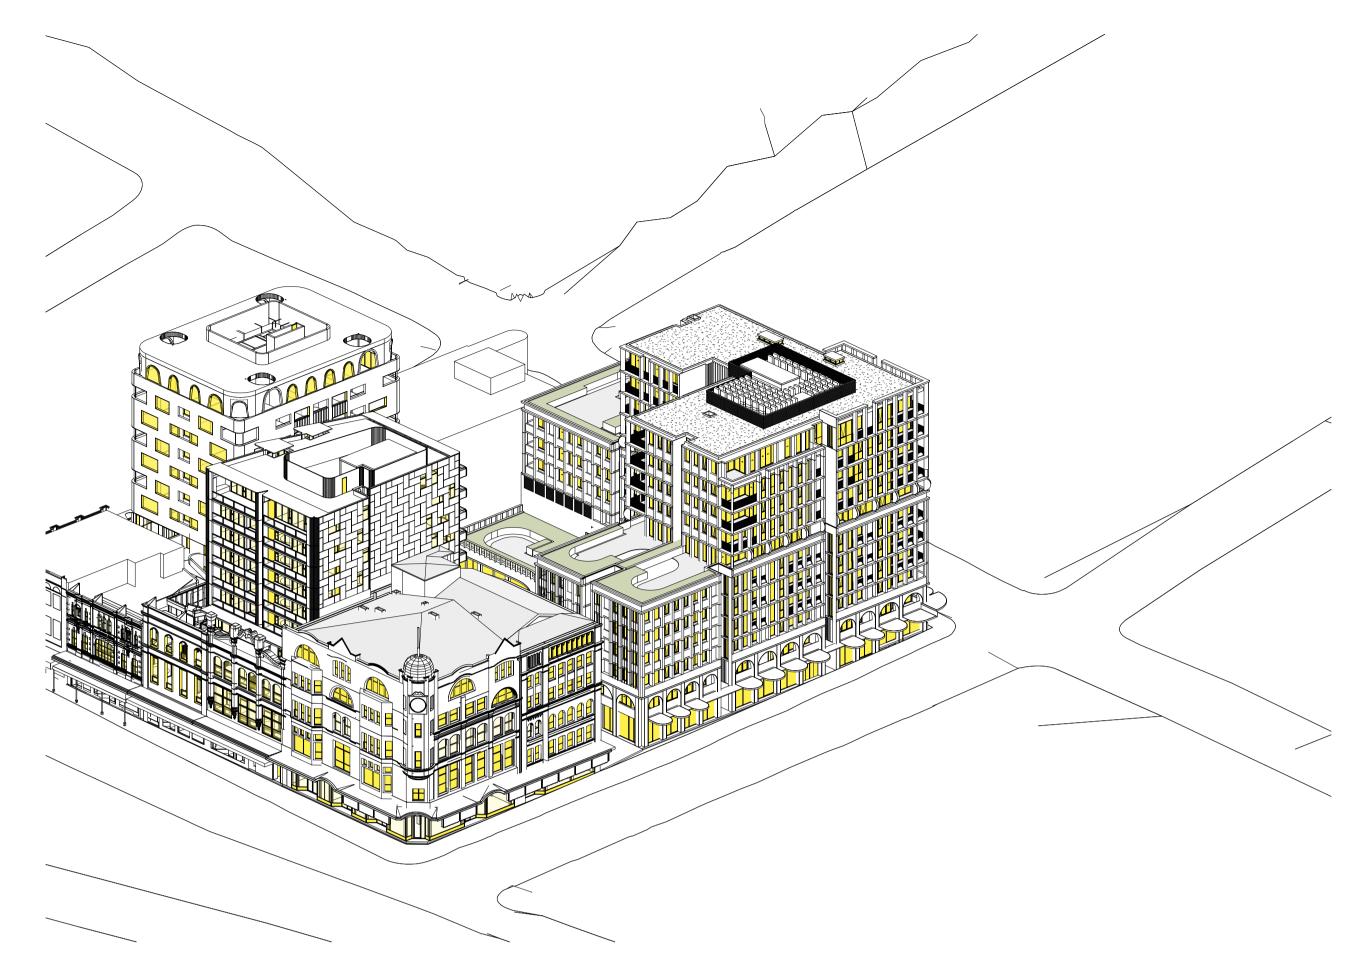

|
| ESD Consultant                                     |
| ADP Consulting                                     |
| Heritage Consultant                                |
| City Plan Services                                 |
|                                                    |

Traffic Engineer GTA Consultants

Client

**IRIS** Capital



Project

Newcastle East End - Stage 1 163 & 169-185 Hunter St Newcastle NSW

Drawing Name

VIEW FROM THE SUN - Sheet 1



| Date       | Scale       | Sheet Size |
|------------|-------------|------------|
| 19.05.2017 |             | @ A1       |
| Drawn      | Chk.        |            |
| RD         | ML          |            |
| Job No.    | Drawing No. | Revision   |
| 5589       | P-A-28      | 01/14      |





VFS\_21 Jun 1500



VFS\_21 Jun 1400

In accepting and utilising this document the recipient agrees that SJB Architecture (NSW) Pty. Ltd. ACN 081 094 724 T/A SJB Architects, retain all common law, statutory law and other rights including copyright and intellectual property rights. The recipient agrees not to use this document for any purpose other than its intended use; to waive all claims against SJB Architects resulting from unauthorised changes; or to reuse the document on other projects without the prior written consent of SJB Architects. Under no circumstances shall transfer of this document be deemed a sale. SJB Architects makes no warranties of fitness for any purpose. The Builder/Contractor shall verify job dimensions prior to any work commencing. Use figured dimensions only. Do not scale drawings.