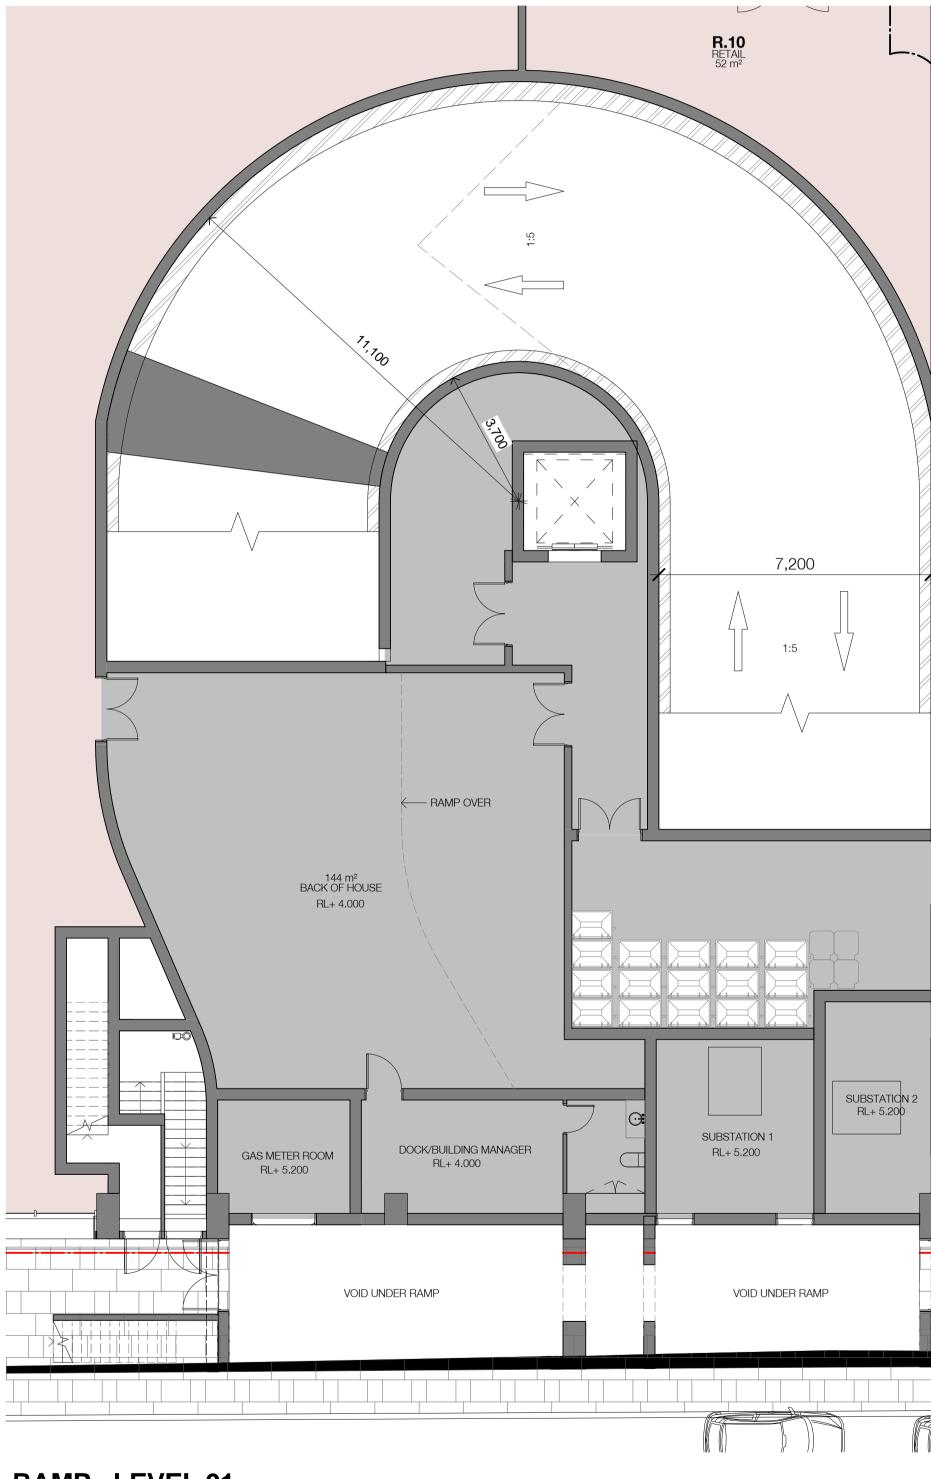

lan Services                 |
| ESD Consultant                     |
| ADP Consulting                     |
| -                                  |

**IRIS** Capital

Heritage Consultant

City Plan Services Traffic Engineer

GTA Consultants

Client



Project

Newcastle East End - Stage 1 163 & 169-185 Hunter St Newcastle NSW

Drawing Name

PRECINCT SECTION 02



| 5589       | P-A-060     | 02/14      |
|------------|-------------|------------|
| Job No.    | Drawing No. | Revision   |
| RD         | ML          |            |
| Drawn      | Chk.        |            |
| 19.05.2017 | 1 : 200     | @ A1       |
| Date       | Scale       | Sheet Size |

SJB Architects Level 2 490 Crown Street Surry Hills NSW 2010 Australia T 61 2 9380 9911 F 61 2 9380 9922 www.sjb.com.au



# WOLFE STREET



RAMP - LEVEL 01

RAMP - LEVEL 02



ENTRY RAMP SECTION





In accepting and utilising this document the recipient agrees that SJB Architecture (NSW) Pty. Ltd. ACN 081 094 724 T/A SJB Architects, retain all common law, statutory law and other rights including copyright and intellectual property rights. The recipient agrees not to use this document for any purpose other than its intended use; to waive all claims against SJB Architects resulting from unauthorised changes; or to reuse the document on other projects without the prior written consent of SJB Architects. Under no circumstances shall transfer of this document be deemed a sale. SJB Architects makes no warranties of fitness for any purpose. The Builder/Contractor shall verify job dimensions prior to any work commencing. Use figure