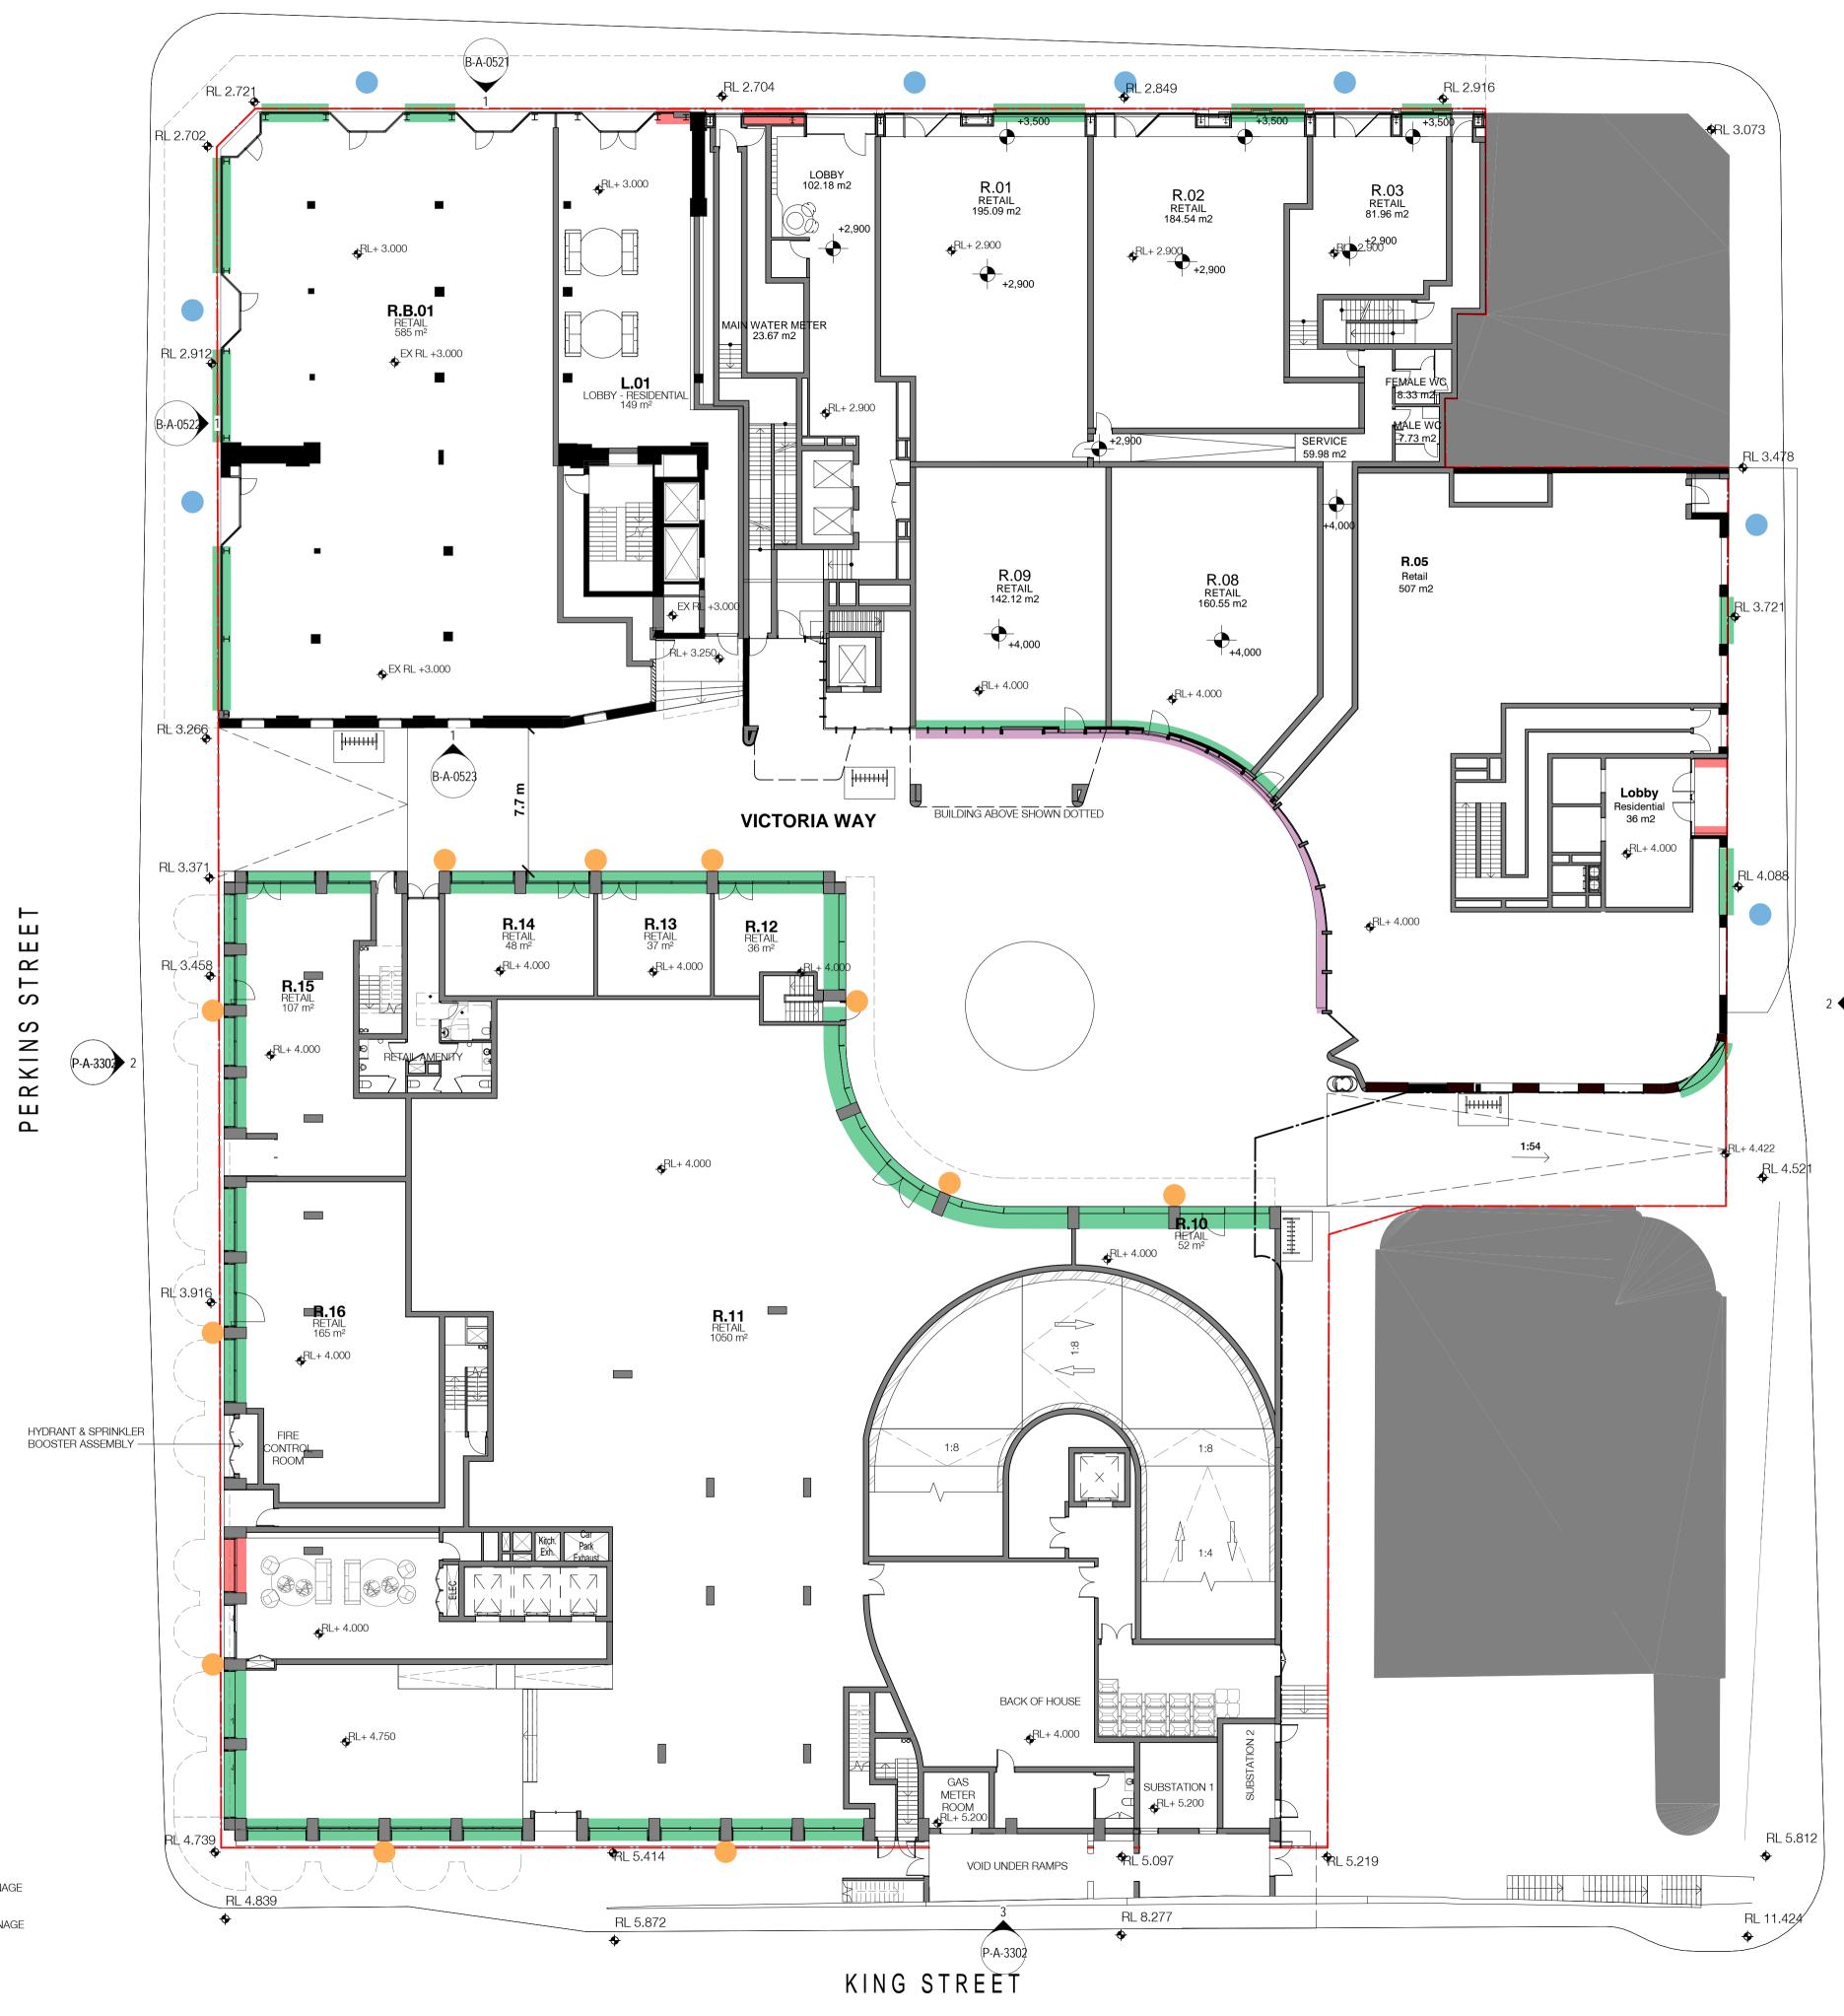

<u>LEGEND</u>

TYPE 1 RESIDENTIAL LOBBY SIGNAGE ZONE

TYPE 2 RETAIL GLAZING DECAL ZONE

TYPE 3 RETAIL TRANSOM SIGNAGE ZONE

RevDateRevision1419.05.2017ISSUED FOR DA

By Chk.

Executive Architect + Building A+B SJB Architects

**IRIS** Capital

Project

Newcastle East End - Stage 1 163 & 169-185 Hunter St Newcastle NSW

Drawing Name

SIGNAGE STRATEGY - LEVEL 01

| Date       | Scale       | Sheet Size |
|------------|-------------|------------|
| 19.05.2017 | 1 : 200     | @ A1       |
| Drawn      | Chk.        |            |
| RD         | ML          |            |
| Job No.    | Drawing No. | Revision   |
| 5589       | P-A-330     | 01/14      |