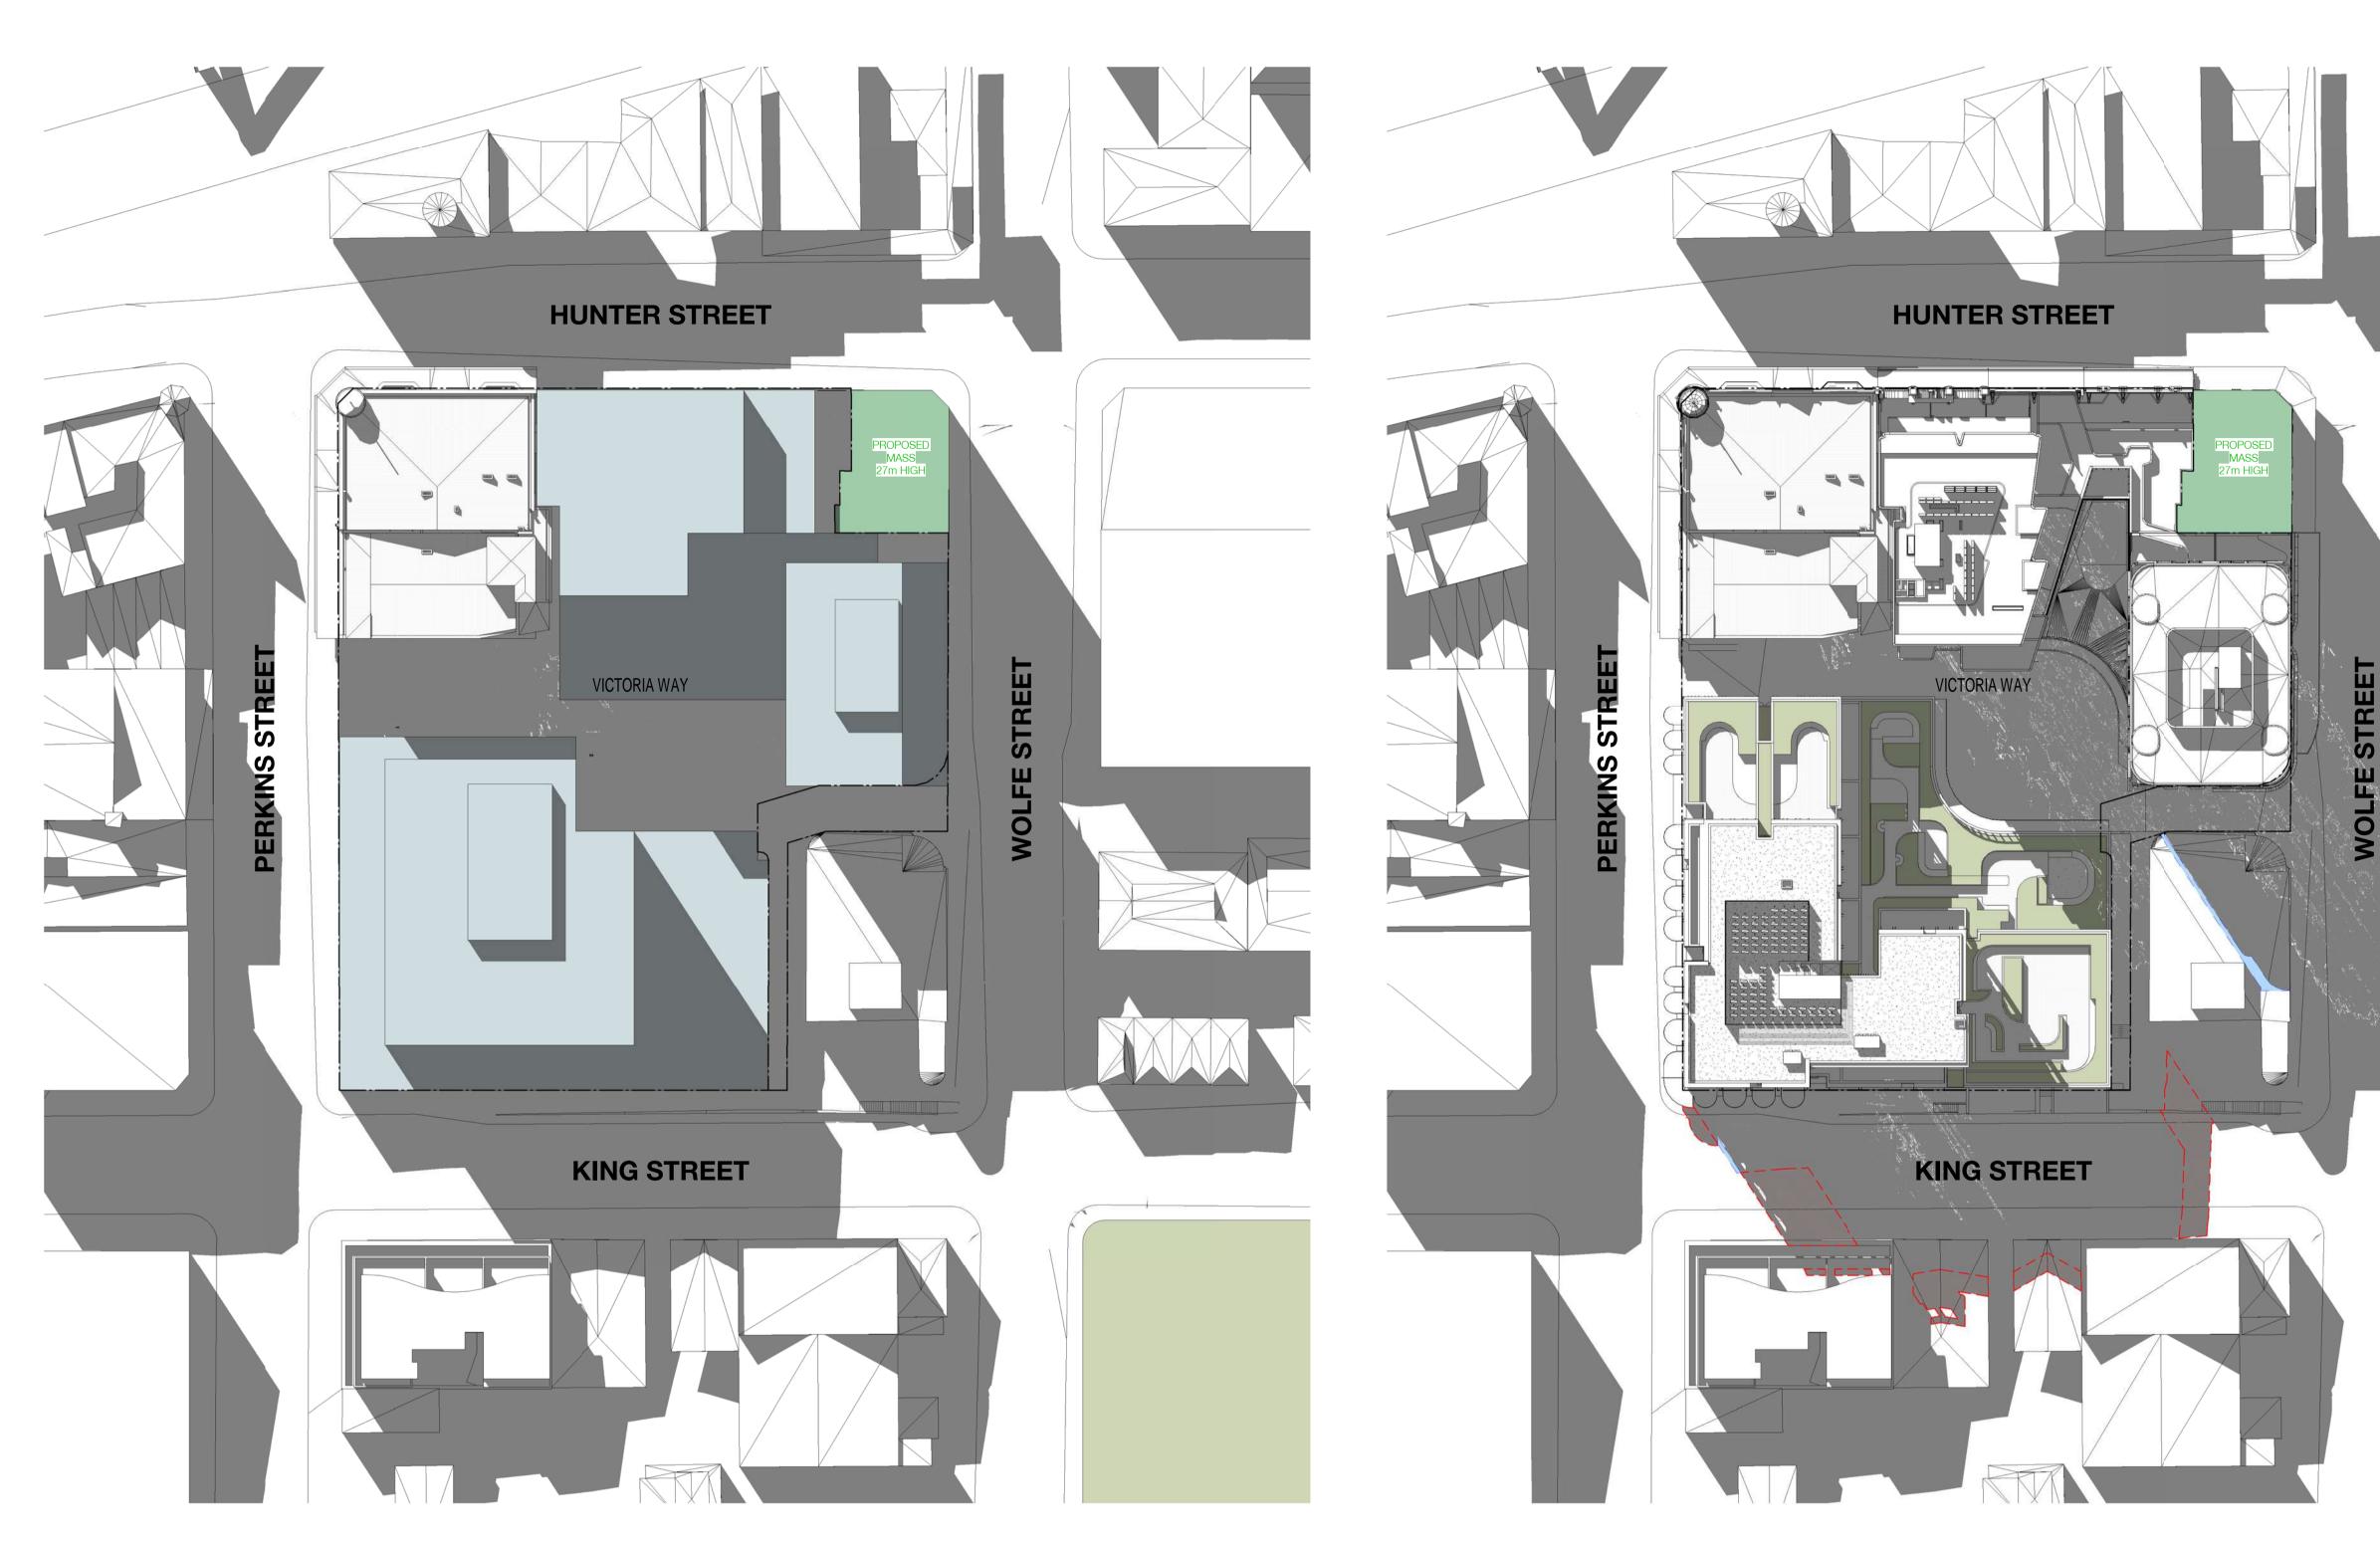

- TURNTABLE CLEARANCE ZONE

- TURNTABLE

- OUTLINE OF SUBSTATION BELOW

- SUBSTATION HATCH FOR TRANSFORMER REPLACEMENT

- FIRE EGRESS ZONE

- LOADING DOCK ROLLER DOOR TO BE OPENED WHEN REQUIRED

Executive Architect + Building A+B SJB Architects