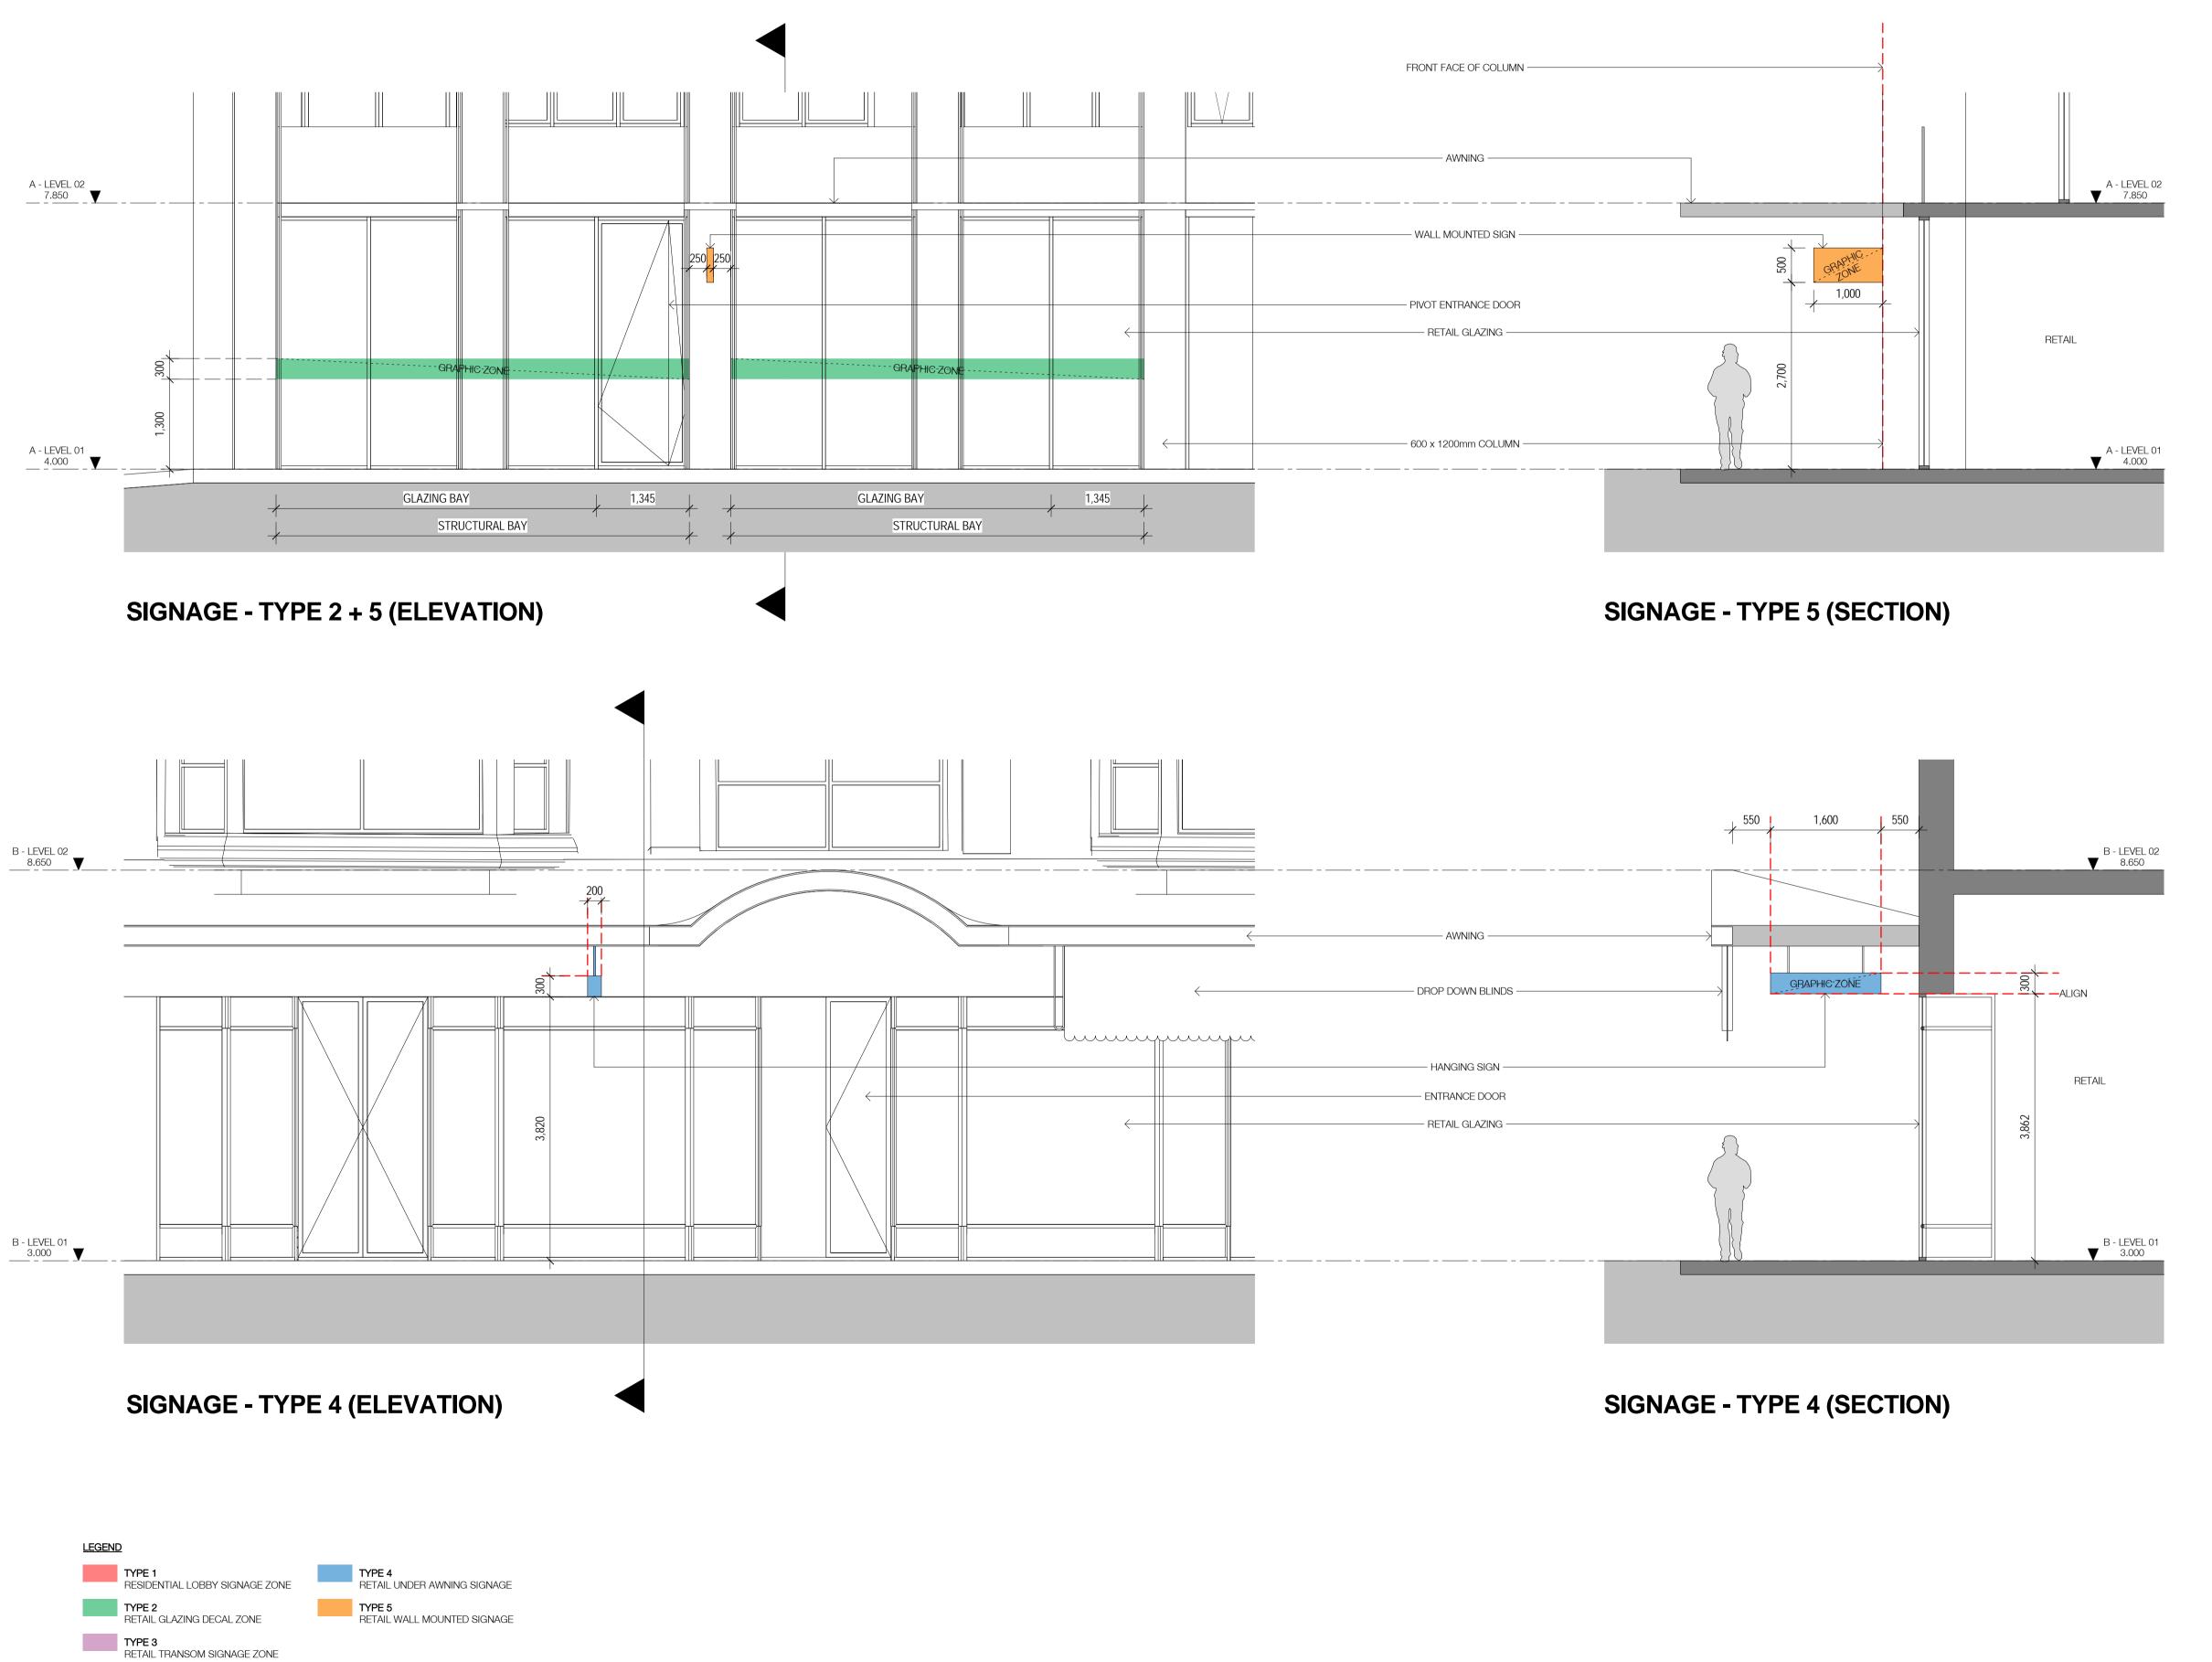

<u>LEGEND</u>

TYPE 1 RESIDENTIAL LOBBY SIGNAGE ZONE

TYPE 2 RETAIL GLAZING DECAL ZONE

TYPE 3 RETAIL TRANSOM SIGNAGE ZONE

RevDateRevision1419.05.2017ISSUED FOR DA

By Chk.

Executive Architect + Building A+B SJB Architects

**IRIS** Capital

Project

Newcastle East End - Stage 1 163 & 169-185 Hunter St Newcastle NSW

Drawing Name

SIGNAGE STRATEGY - LEVEL 01

| Date       | Scale       | Sheet Size |
|------------|-------------|------------|
| 19.05.2017 | 1 : 200     | @ A1       |
| Drawn      | Chk.        |            |
| RD         | ML          |            |
| Job No.    | Drawing No. | Revision   |
| 5589       | P-A-330     | 01/14      |

# 4 B-A-0251 ELEVATION - PERKINS STREET (SIGNAGE) 1:200@A1

In accepting and utilising this document the recipient agrees that SJB Architecture (NSW) Pty. Ltd. ACN 081 094 724 T/A SJB Architects, retain all common law, statutory law and other rights including copyright and intellectual property rights. The recipient agrees not to use this document for any purpose other than its intended use; to waive all claims against SJB Architects resulting from unauthorised changes; or to reuse the document on other projects without the prior written consent of SJB Architects. Under no circumstances shall transfer of this document be deemed a sale. SJB Architects makes no warranties of fitness for any purpose. The Builder/Contractor shall verify job dimensions prior to any work commencing. Use figured dimensions only. Do not scale drawings. Nominated Architects: Adam Haddow-7188 | John Pradel-7004

## Project

Newcastle East End - Stage 1 163 & 169-185 Hunter St Newcastle NSW

Drawing Name

SIGNAGE STRATEGY -ELEVATIONS

| Date       | Scale       | Sheet Size |
|------------|-------------|------------|
| 19.05.2017 | 1 : 200     | @ A1       |
| Drawn      | Chk.        |            |
| RD         | ML          |            |
| Job No.    | Drawing No. | Revision   |
| 5589       | P-A-330     | 02/14      |

# **IRIS** Capital

Project

Newcastle East End - Stage 1 163 & 169-185 Hunter St Newcastle NSW

Drawing Name

SIGNAGE STRATEGY - DETAILS

| Date       | Scale        | Sheet Size |
|------------|--------------|------------|
| 19.05.2017 | As indicated | @ A1       |
| Drawn      | Chk.         |            |
| RD         | ML           |            |
| Job No.    | Drawing No.  | Revision   |
| 5589       | P-A-3303     |            |
| 2203       | L-4-2203     | D/ 14      |