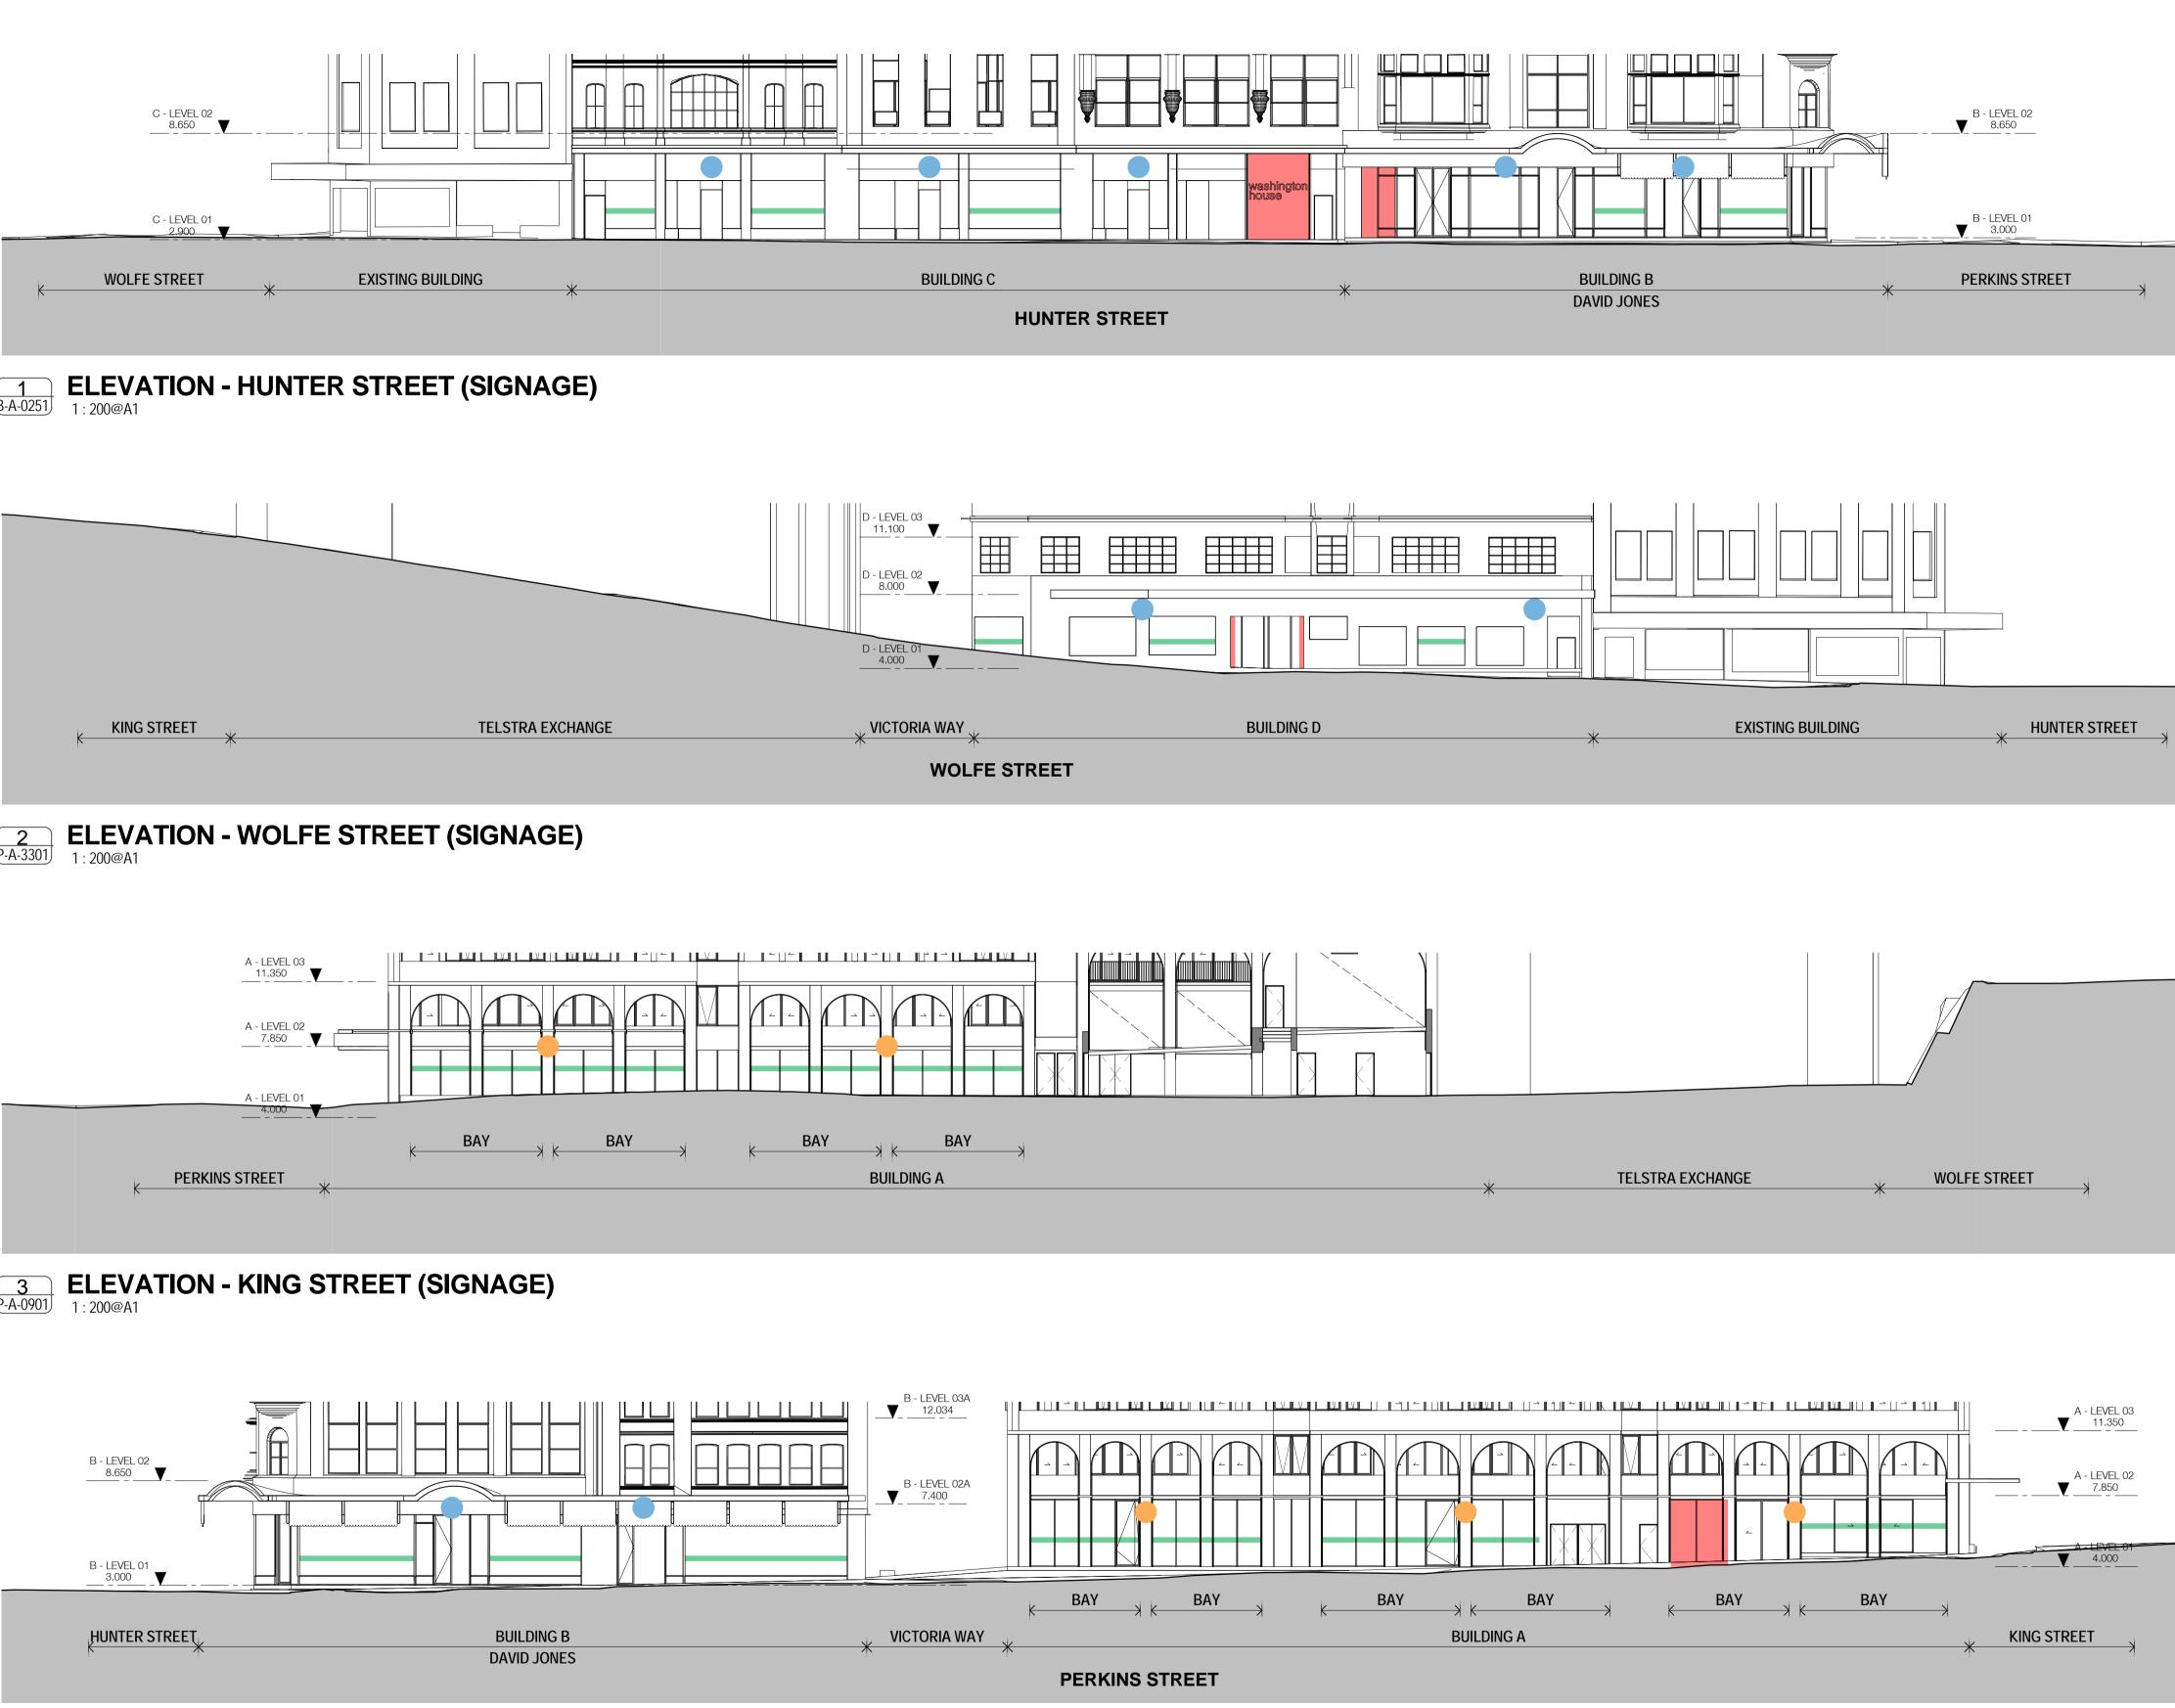

<u>LEGEND</u>

TYPE 1 RESIDENTIAL LOBBY SIGNAGE ZONE

TYPE 2 RETAIL GLAZING DECAL ZONE

TYPE 3 RETAIL TRANSOM SIGNAGE ZONE

RevDateRevision1419.05.2017ISSUED FOR DA

By Chk.

Executive Architect + Building A+B SJB Architects

**IRIS** Capital

Project

Newcastle East End - Stage 1 163 & 169-185 Hunter St Newcastle NSW

Drawing Name

SIGNAGE STRATEGY - LEVEL 01

| Date       | Scale       | Sheet Size |
|------------|-------------|------------|
| 19.05.2017 | 1 : 200     | @ A1       |
| Drawn      | Chk.        |            |
| RD         | ML          |            |
| Job No.    | Drawing No. | Revision   |
| 5589       | P-A-330     | 01/14      |

# 4 B-A-0251 ELEVATION - PERKINS STREET (SIGNAGE) 1:200@A1

In accepting and utilising this document the recipient agrees that SJB Architecture (NSW) Pty. Ltd. ACN 081 094 724 T/A SJB Architects, retain all common law, statutory law and other rights including copyright and intellectual property rights. The recipient agrees not to use this document for any purpose other than its intended use; to waive all claims against SJB Architects resulting from unauthorised changes; or to reuse the document on other projects without the prior written consent of SJB Architects. Under no circumstances shall transfer of this document be deemed a sale. SJB Architects makes no warranties of fitness for any purpose. The Builder/Contractor shall verify job dimensions prior to any work commencing. Use figured dimensions only. Do not scale drawings. Nominated Architects: Adam Haddow-7188 | John Pradel-7004

## Project

Newcastle East End - Stage 1 163 & 169-185 Hunter St Newcastle NSW

Drawing Name

SIGNAGE STRATEGY -ELEVATIONS

| Date       | Scale       | Sheet Size |
|------------|-------------|------------|
| 19.05.2017 | 1 : 200     | @ A1       |
| Drawn      | Chk.        |            |
| RD         | ML          |            |
| Job No.    | Drawing No. | Revision   |
| 5589       | P-A-330     | 02/14      |

# **IRIS** Capital

Project

Newcastle East End - Stage 1 163 & 169-185 Hunter St Newcastle NSW

Drawing Name

SIGNAGE STRATEGY - DETAILS

| Date       | Scale        | Sheet Size |
|------------|--------------|------------|
| 19.05.2017 | As indicated | @ A1       |
| Drawn      | Chk.         |            |
| RD         | ML           |            |
| Job No.    | Drawing No.  | Revision   |
| 5589       | P-A-3303     |            |
| 2203       | L-4-2203     | D/ 14      |